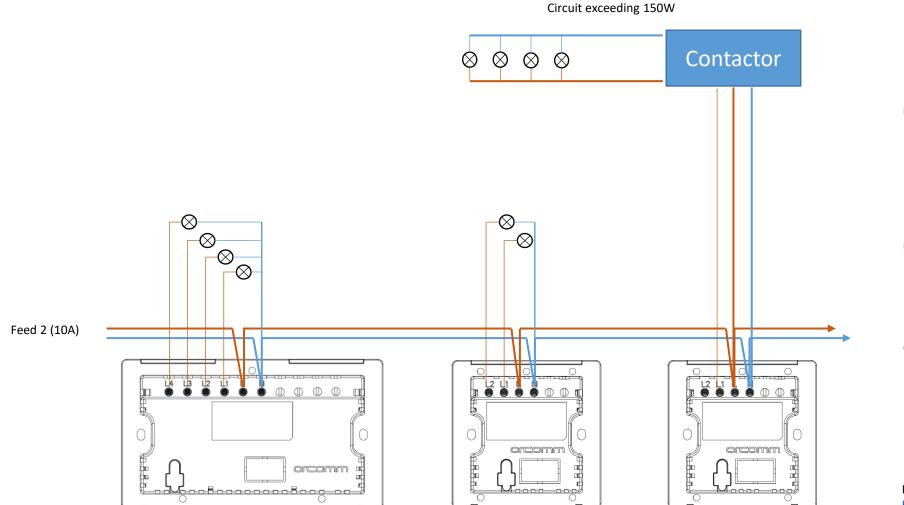

#### Lighting Control – Digilux (contactor 150W+)

Door Entry Concierge Lighting Heating Cooling Leak Detection Access Control Blinds