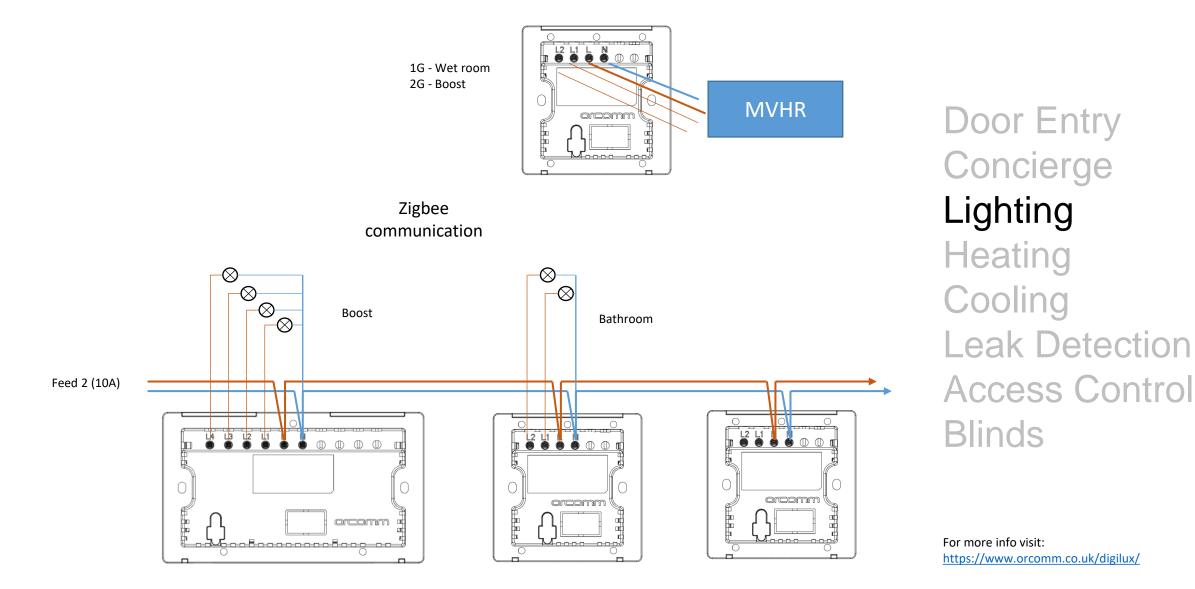

ol – Digilux





7" Touch Screen Monitor will control the lighting circuits through the gateway using Zigbee wireless technology. Note: the lights are 240V fed and power 240V LED lights up to 150W max per circuit



Door Entry Concierge Lighting Heating Cooling Leak Detection Access Control Blinds

 $\mathbf{C}$ 

Now You're In Control

# Lighting Control – Digilux (2-way / intermediate)

2-way / intermittent lighting works through Zigbee communication NO Hard wire required



**Door Entry** Concierge Lighting Heating Cooling Leak Detection **Access Control** Blinds

Now You're In Control

#### Lighting Control – Digilux (contactor 150W+)





Door Entry Concierge Lighting Heating Cooling Leak Detection Access Control Blinds

#### rcomm Now You're In Control

### Lighting Control – MVHR