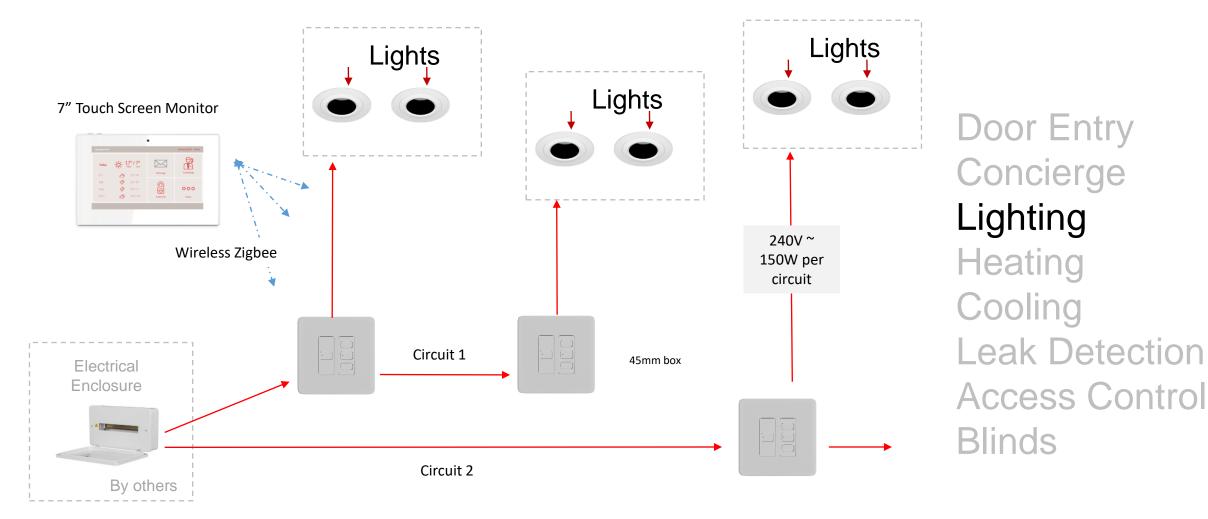

### Lighting Control – Digilux

7" Touch Screen Monitor will control the lighting circuits through the gateway using Zigbee wireless technology. Note: the lights are 240V fed and power 240V LED lights up to 150W max per circuit