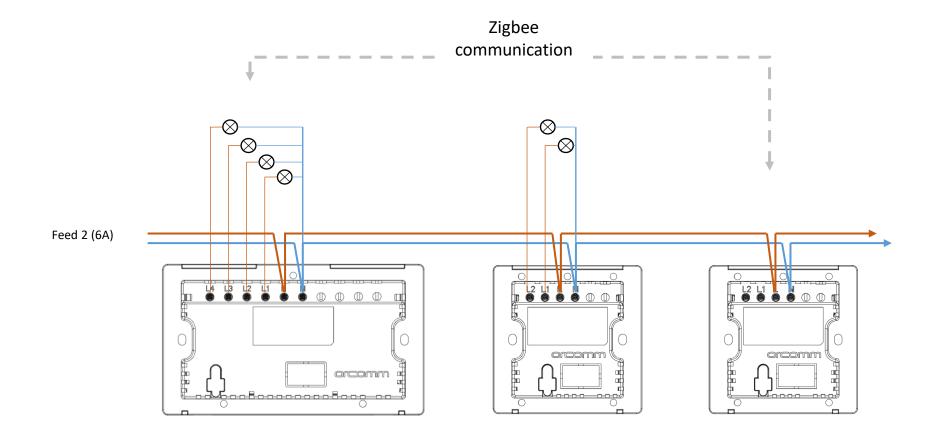

# Lighting Control – Digilux (2-way / intermediate)

2-way / intermittent lighting works through Zigbee communication NO Hard wire required

**Door Entry** Concierge Lighting Heating Cooling Leak Detection **Access Control** Blinds