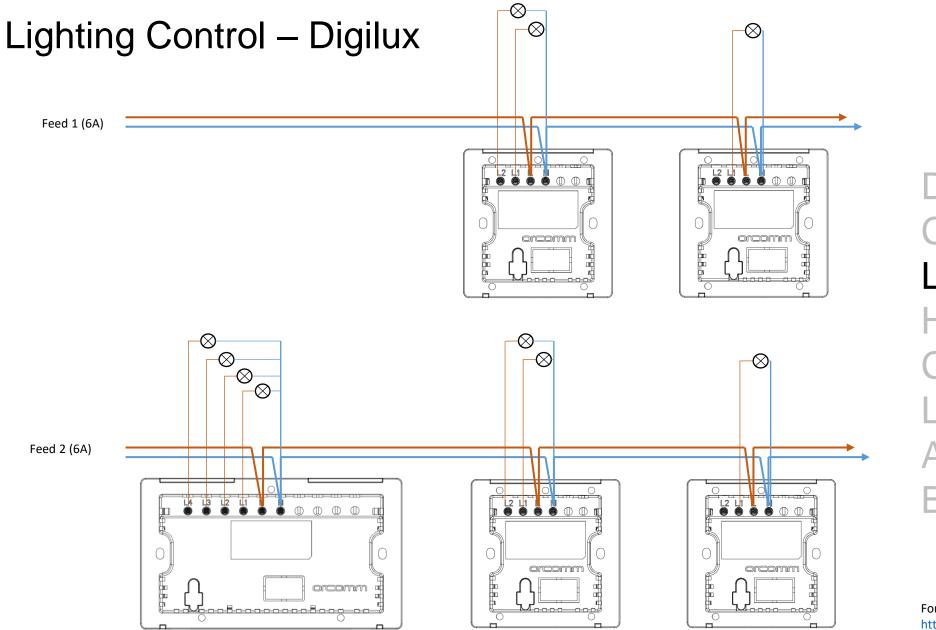

### Lighting Control – Digilux

7" Touch Screen Monitor will control the lighting circuits through the gateway using Zigbee wireless technology. Note: the lights are 240V fed and power 240V LED lights up to 150W max per circuit