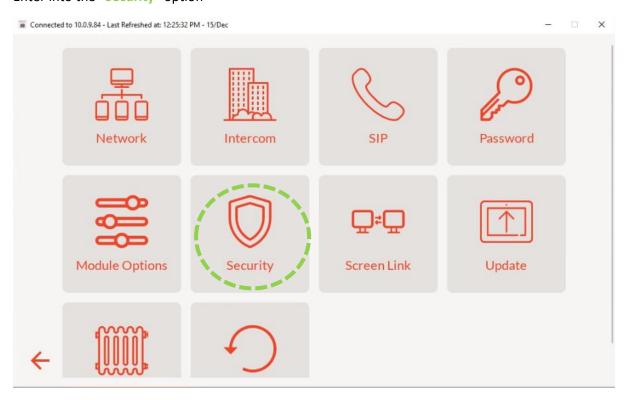

### Enter into the "Security" option

Alarm IO = 1 "Doorbell" Change from "N/A" to "1"

| a Connected to 10.0.9.84 - Last Refreshed at: 12:26:20 PM - 15/Dec |      |           |   |                     |   |                     |   |            |   | -                         |   | ×          |      |   |
|--------------------------------------------------------------------|------|-----------|---|---------------------|---|---------------------|---|------------|---|---------------------------|---|------------|------|---|
| Alarm                                                              | n IO | Alarm Typ | e | Contact<br>Terminal |   | Activation<br>Delay | 1 | Sensor Typ | e | Descriptio                | n | HAGW<br>No |      | y |
| 1                                                                  |      | 24 Hour   | • | Door Bell           | * | Os                  | ¥ | Door       | ¥ | Alarm                     | Ė | N/A        | ,    |   |
| 2                                                                  |      | 24 Hour   | • | NO                  | * | 60s                 | * | Smoke      | • | Alarm                     | • | N/A        |      |   |
| 3                                                                  |      | Disabled  | • | NO                  | ¥ | Os                  | * | PIR        | • | Alarm                     | • | N/A        |      | , |
| 4                                                                  |      | 24 Hour   | * | NO                  | * | 5s                  | * | Leak       | • | Kitchen -<br>Sink         | * | 8          |      |   |
| 5                                                                  |      | 24 Hour   | * | NO                  | * | 5s                  | * | Leak       | • | Ensuite 1 -<br>Mixer Bath | * | 8          |      |   |
| 6                                                                  |      | 24 Hour   | * | NO                  | * | 5s                  | • | Leak       | • | Ensuite 1 -<br>Bath       | • | 8          | ,    |   |
| 7                                                                  |      | 24 Hour   | • | NO                  | • | 5s                  | * | Leak       | * | Ensuite 1 -<br>Sink       | • | 8          | 4    | _ |
| +                                                                  |      |           |   |                     |   |                     |   |            |   |                           |   | F          | RESE | Т |