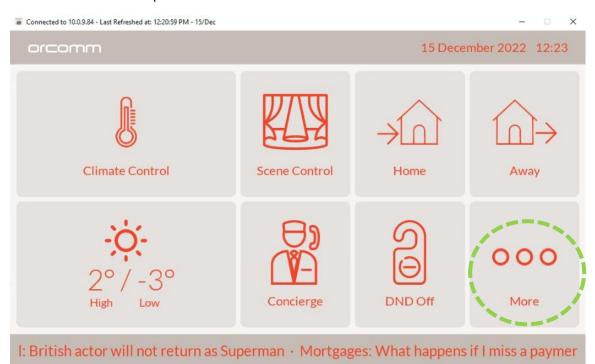

# Quick Guide - Doorbell and Relay 1 on ORC-HAGW

This document is to assist on how to connect a doorbell or other device to Relay 1 on the ORC-HAGW

# Step 1:

Ensure you have minimum of 3.3.0 Touch Screen Firmware.

# Step 2:

The system is using ORC-NET protocol.

## Step 3:

Wire the Additional Device into relay 1





## Enter into the "More" option





## Hold and Touch the screen in Top right Corner for Hidden Menu



#### Enter into the "Advanced" option





#### Enter password "123456" then "OK"



### Enter into the "Security" option





Alarm IO = 1 "Doorbell" Change from "N/A" to "1"

| a Connected to 10.0.9.84 - Last Refreshed at: 12:26:20 PM - 15/Dec |      |           |   |                     |   |                     |   |            |   | -                         |   | ×          |      |   |
|--------------------------------------------------------------------|------|-----------|---|---------------------|---|---------------------|---|------------|---|---------------------------|---|------------|------|---|
| Alarm                                                              | n IO | Alarm Typ | e | Contact<br>Terminal