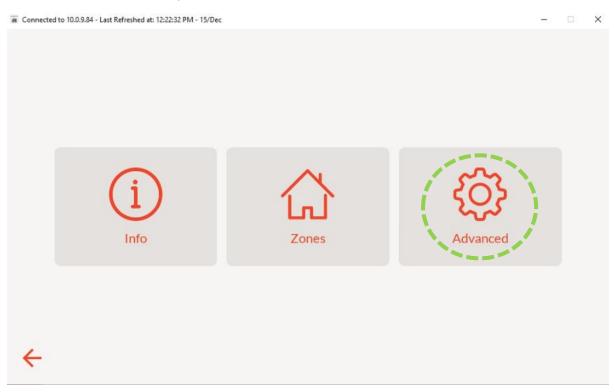

# Quick Guide - Doorbell and Relay 1 on ORC-HAGW

This document is to assist on how to connect a doorbell or other device to Relay 1 on the ORC-HAGW

# Step 1:

Ensure you have minimum of 3.3.0 Touch Screen Firmware.

# Step 2:

The system is using ORC-NET protocol.

## Step 3:

Wire the Additional Device into relay 1





## Enter into the "More" option





## Hold and Touch the screen in Top right Corner for Hidden Menu



#### Enter into the "Advanced" option





#### Enter password "123456" then "OK"



### Enter into the "Security" option





Alarm IO = 1 "Doorbell" Change from "N/A" to "1"

| a Connected to 10.0.9.84 - Last Refreshed at: 12:26:20 PM - 15/Dec |      |           |   |                     |   |                     |   |            |   | -                         |   | ×          |      |   |
|--------------------------------------------------------------------|------|-----------|---|---------------------|---|---------------------|---|------------|---|---------------------------|---|------------|------|---|
| Alarm                                                              | n IO | Alarm Typ | e | Contact<br>Terminal |   | Activation<br>Delay | 1 | Sensor Typ | e | Descriptio                | n | HAGW<br>No |      | y |
| 1