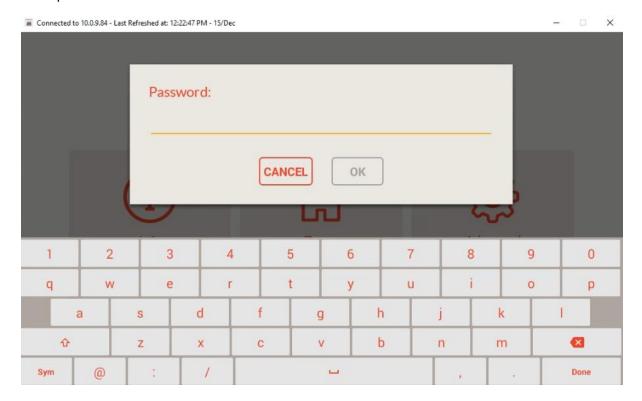

# Quick Guide - Doorbell and Relay 1 on ORC-HAGW

This document is to assist on how to connect a doorbell or other device to Relay 1 on the ORC-HAGW

# Step 1:

Ensure you have minimum of 3.3.0 Touch Screen Firmware.

# Step 2:

The system is using ORC-NET protocol.

## Step 3:

Wire the Additional Device into relay 1





## Enter into the "More" option





## Hold and Touch the screen in Top right Corner for Hidden Menu



#### Enter into the "Advanced" option





#### Enter password "123456" then "OK"



### Enter into the "Security" option





Alarm IO = 1 "Doorbell" Change from "N/A" to "1"

| a Connected to 10.0.9.84 - Last Refreshed at: 12:26:20 PM - 15/Dec |      |           |   |                     |   |                     |   |            |   | -                         |   | ×          |      |   |
|--------------------------------------------------------------------|------|-----------|---|---------------------|---|---------------------|---|------------|---|---------------------------|---|------------|------|---|
| Alarm                                                              | n IO | Alarm Typ | e | Contact<br>Terminal |   | Activation<br>Delay | 1 | Sensor Typ | e | Descriptio                | n | HAGW<br>No |      | y |
| 1