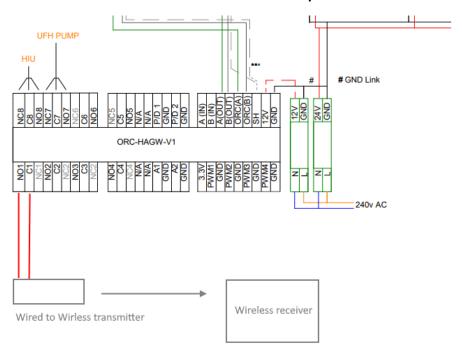

# Quick Guide - Doorbell and Relay 1 on ORC-HAGW

This document is to assist on how to connect a doorbell or other device to Relay 1 on the ORC-HAGW

# Step 1:

Ensure you have minimum of 3.3.0 Touch Screen Firmware.

# Step 2:

The system is using ORC-NET protocol.

## Step 3:

Wire the Additional Device into relay 1





## Enter into the "More" option





## Hold and Touch the screen in Top right Corner for Hidden Menu



#### Enter into the "Advanced" option





#### Enter password "123456" then "OK"



### Enter into the "Security" option





Alarm IO = 1 "Doorbell" Change from "N/A" to "1"

| a Connected to 10.0.9.84 - Last Refreshed at: 12:26:20 PM - 15/Dec |      |           |   |                     |   |                     |   |            |   | -                         |   | ×          |      |   |
|--------------------------------------------------------------------|------|-----------|---|---------------------|---|---------------------|---|------------|---|---------------------------|---|------------|------|---|
| Alarm                                                              | n IO