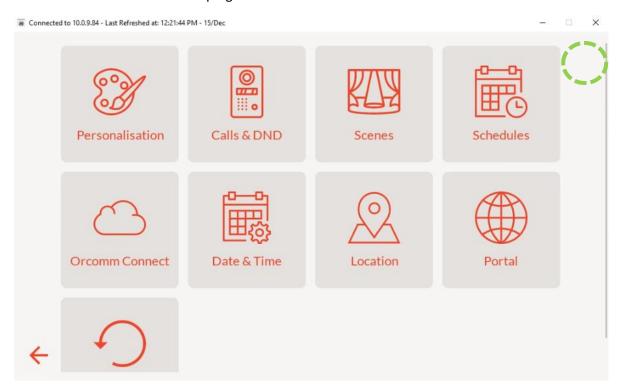

## Hold and Touch the screen in Top right Corner for Hidden Menu

#### Enter into the "Advanced" option