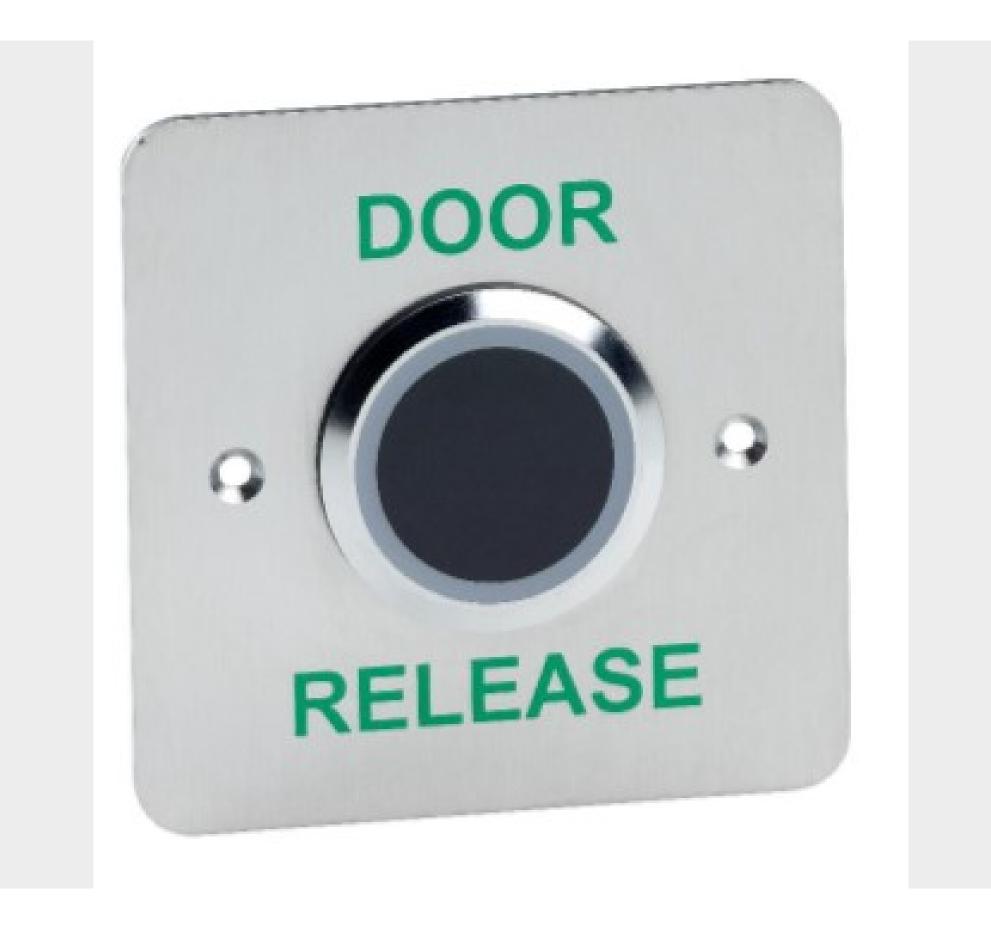

# Flush mounted Infared Exit Device

### PART DESCRIPTION

## **DESCRIPTION**

Touchless proximity switch, activated by close proximity of the hand. No need for physical touch, making it ideal for clean environments.