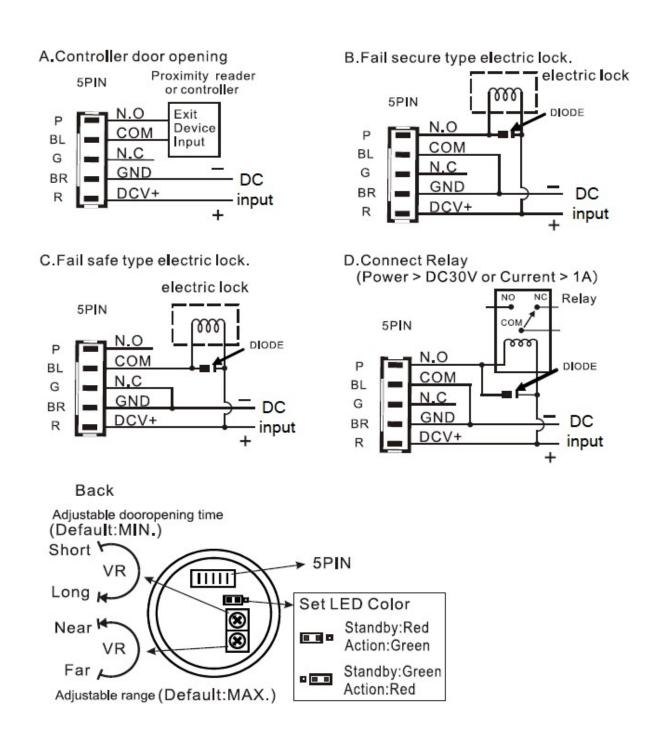

## **LINE DRAWING**

# NOTES

Suitable for Access Control installations. The device will require minimum of 5 cores to work as designed. Metal Surface mount available ORC-PTE-NT200-S.