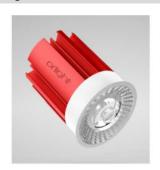

## LED information

Model DB13-R999-3000K

Driver Product CodeDOMINO-300MA-DR-DIMBatch No.DRV - 17364 ENG - P185

**LED Type** Engine + Driver

Soft Start No
Rated Power (W) 13
Type LED
Control Type Trailing

#### **LED Image**