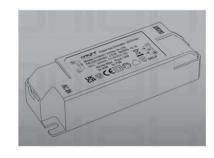

# Dimming Performance Test Results

## LED information

Model DB13-R999-3000K

Driver Product CodeDOMINO-300MA-DR-DIMBatch No.DRV - 17364 ENG - P185

**LED Type** Engine + Driver

Soft Start No
Rated Power (W) 13
Type LED
Control Type Trailing

#### **LED Image**



#### Switch / control information

Dimmer Switch Model DIGI-DM
PerformanceMin-Typical (MAX) 1 - 12 (12)

 Range% (no. of lamps)
 10-100 (1-5)15-100 (6-12)

 MinSet
 10%-15% see notes

 MaxSet
 Factory Default

Dimming set to Trailing

# Additional Image



## **Testing Environment**

 Voltage
 238

 F (Hz)
 50

 Room temp
 21

 Current Draw (Max)
 N/A

 PF at Max
 N/A

 Tester Initials
 JS

Date 20/10/2021

**Printed Date** 02/12/2021

Overall performance

Overall Rating Holy Grail

Diming Smoothness OK

Audible Noise on Dimmer No noise
Audible Noise on Driver No noise

Comments Smooth dimming and stable. >6 drivers, lowest dim level slight shimmer. Can be resolved by

trimming up 1 step.

Other Comments N/A

Other Reference DB13\_R999\_3000K DOMINO\_300MA\_DR\_DIM