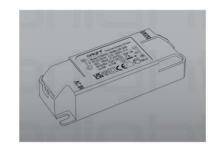

# Additional Image

# LED information

Model DB8-R999-3000K

**Driver Product Code** DOMINO-180MA-DR-DIM DRV - 17364 ENG - P166 Batch No.

Engine + Driver **LED Type** 

**Soft Start** No Rated Power (W) 8 Type LED **Control Type** Trailing