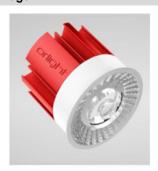

### **LED Image**

# LED information

Model DB8-R999-3000K

**Driver Product Code** DOMINO-180MA-DR-DIM DRV - 17364 ENG - P166 Batch No.

Engine + Driver **LED Type** 

**Soft Start** No Rated Power (W) 8 Type LED **Control Type** Trailing