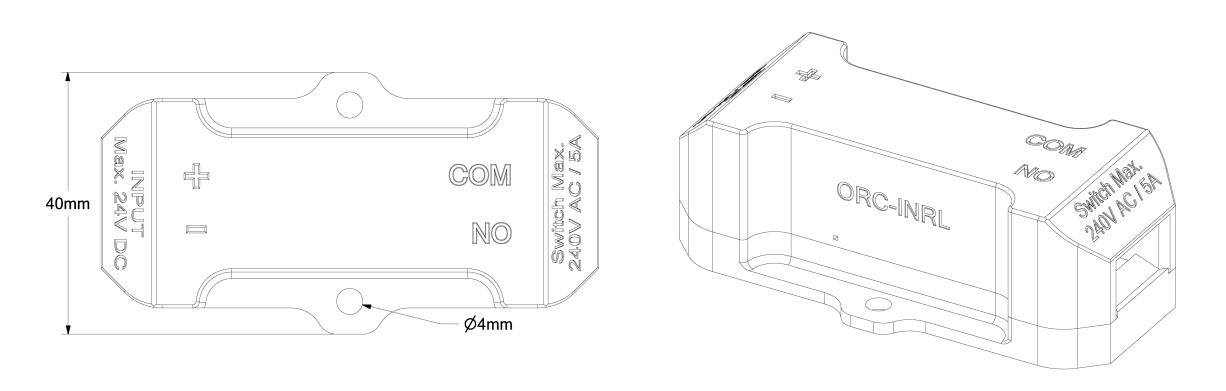

## LINE DRAWING

#### **TECHNICAL INFORMATION**

| Input Voltage             | 24V DC  |
|---------------------------|---------|
| Maximum Switching Voltage | 240V AC |
| Maximum Switching Current | 5A      |
| Maximum Power             | 1200W   |