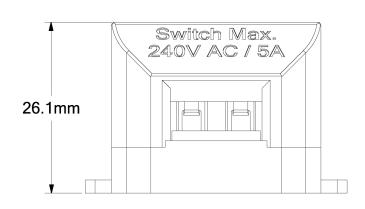

# **ORC-INRL**

#### 24VDC INLINE RELAY



### DESCRIPTION

The ORC-INRL is a compact driver designed to fit through the smallest of apertures. This product can be typically used when the need to switch the mains voltage from a 24V DC input. The product provides a switchable output for loads upto 5A@240V AC.

## LINE DRAWING







#### DETAILS

| Protection   | Internally Fused |
|--------------|------------------|
| Relay Status | LED              |

#### **TECHNICAL INFORMATION**

| Input Voltage             | 24V DC  |
|---------------------------|---------|
| Maximum Switching Voltage | 240V AC |
| Maximum Switching Current | 5A      |
| Maximum Power             | 1200W   |

### NOTES

## A lighting driver is required and not included with this part.