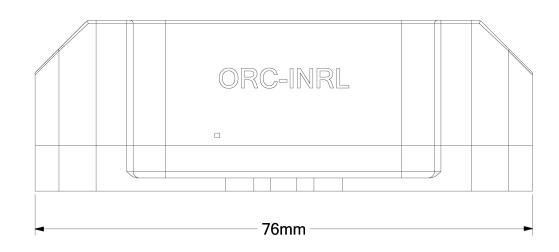

# **ORC-INRL**

#### 24VDC INLINE RELAY



### DESCRIPTION

The ORC-INRL is a compact driver designed to fit through the smallest of apertures. This product can be typically used when the need to switch the mains voltage from a 24V DC input. The product provides a switchable output for loads upto 5A@240V AC.

## LINE DRAWING







#### DETAILS

| Protection   | Internally Fused |
|--------------|------------------|
| Relay Status | LED              |

#### **TECHNICAL INFORMATION**

| Input Voltage             | 24V DC  |
|---------------------------|---------|
| Maximum Switching Voltage | 240V AC |
| Maximum Switching Current | 5A      |
| Maximum Power             | 1200W   |

### NOTES

## A lighting driver is required and not included with this part.