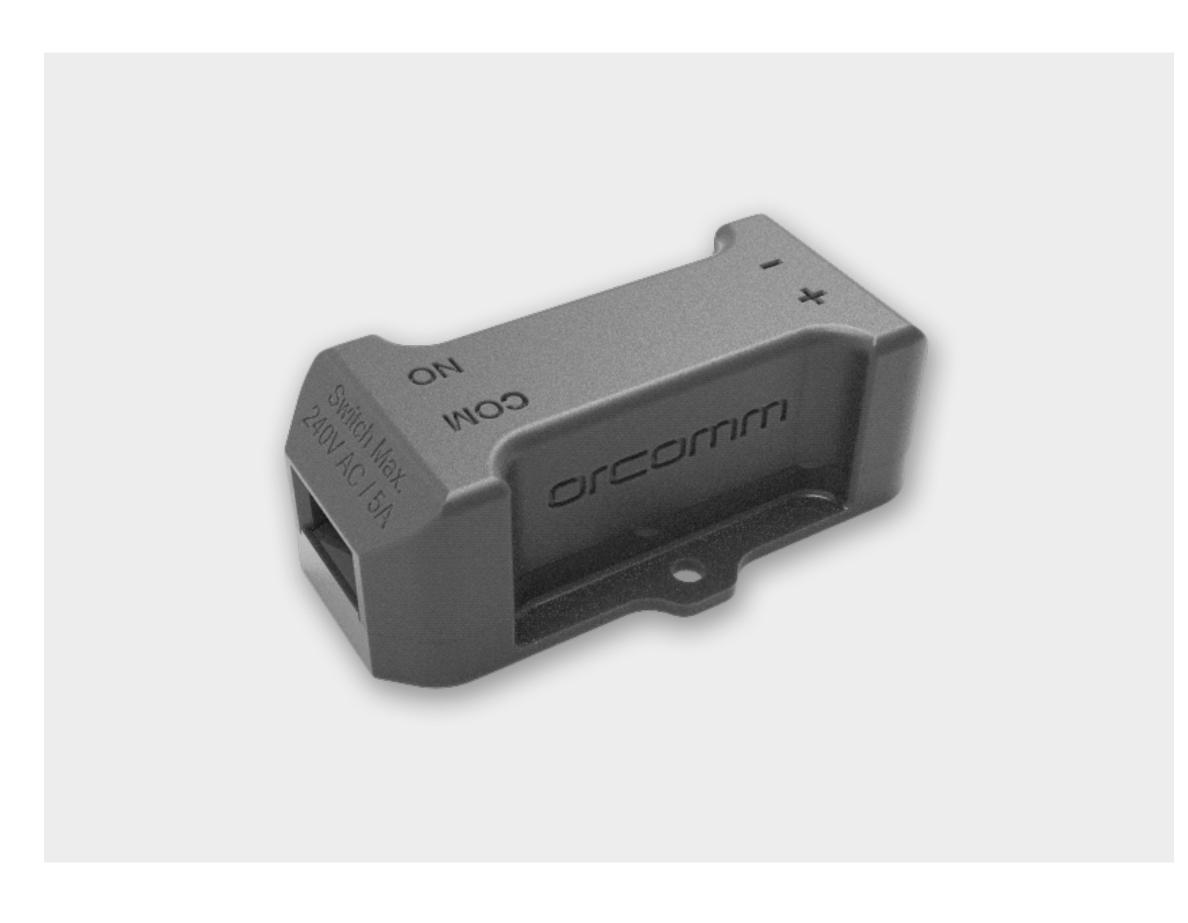

### DESCRIPTION

The ORC-INRL is a compact driver designed to fit through the smallest of apertures. This product can be typically used when the need to switch the mains voltage from a 24V DC input. The product provides a switchable output for loads upto 5A@240V AC.