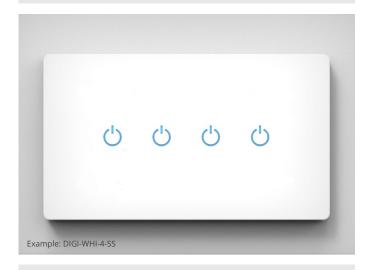

#### **DESCRIPTION**

Range of digital switches and dimmers designed for simplicity of use and installation. Touch sensitive interface combined with customisable icons. Available in 'master' and 'slave' configurations allowing for wireless two way communication and control. A master unit can have unlimited slave modules by means of wireless mesh network. Interchangeable screwless faceplates allows for the following options: Moulded plastic finished in Matt White, Black and Brushed Silver effect. Glass options are available in White or Black.

# **BUILD YOUR OWN DIGITEX**

You can find our online Digitex builder at www.orlight.uk

| EXAMPLE PRO                                     | DDUCT CODE:                                                                         | DIGI                             | - WH                             | -          | 4         | - L D - P D - P S - S S - |
|-------------------------------------------------|-------------------------------------------------------------------------------------|----------------------------------|----------------------------------|------------|-----------|---------------------------|
| DIGI                                            | DIGITEX                                                                             |                                  |                                  |            |           |                           |
| FINISH TYPE:<br>WHI<br>BLK<br>BRS<br>GWH<br>GBL | WHITE PLASTIC<br>MATT BLACK PLAST<br>BRUSHED SILVER P<br>WHITE GLASS<br>BLACK GLASS |                                  |                                  |            |           |                           |
| GANG:                                           | GANG                                                                                |                                  |                                  |            |           |                           |
| L 4                                             | STANDARD LAMP PENDANT SWITCH DIMMER KILL SWITCH                                     | Note: Repeat '<br>gangs selected | "Icon Type" and<br>d. Maximum of |            |           | -                         |
| CONTROL TY S F                                  | PE:<br>SLAVE<br>FAN TIMER                                                           | Note: Pricing o                  | difference may                   | apply beti | ween cont | trol types.               |