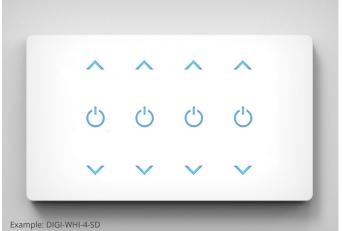

#### **DESCRIPTION**

Range of digital switches and dimmers designed for simplicity of use and installation. Touch sensitive interface combined with customisable icons. Available in 'master' and 'slave' configurations allowing for wireless two way communication and control. A master unit can have unlimited slave modules by means of wireless mesh network. Interchangeable screwless faceplates allows for the following options: Moulded plastic finished in Matt White, Black and Brushed Silver effect. Glass options are available in White or Black.

# **BUILD YOUR OWN DIGITEX**

You can find our online Digitex builder at www.orlight.uk

| EXAMPLE PRO                                     | DDUCT CODE:                                                                         | DIGI                             | - WH                             | -          | 4         | - L D - P D - P S - S S - |
|-------------------------------------------------|-------------------------------------------------------------------------------------|----------------------------------|----------------------------------|------------|-----------|---------------------------|
| DIGI                                            | DIGITEX                                                                             |                                  |                                  |            |           |                           |
| FINISH TYPE:<br>WHI<br>BLK<br>BRS<br>GWH<br>GBL | WHITE PLASTIC<br>MATT BLACK PLAST<br>BRUSHED SILVER P<br>WHITE GLASS<br>BLACK GLASS |                                  |                                  |            |           |                           |
| GANG:                                           | GANG                                                                                |                                  |                                  |            |           |                           |
| L 4                                             | STANDARD LAMP PENDANT SWITCH DIMMER KILL SWITCH                                     | Note: Repeat '<br>gangs selected | "Icon Type" and<br>d. Maximum of |            |           | -                         |
| CONTROL TY S F                                  | PE:<br>SLAVE<br>FAN TIMER                                                           | Note: Pricing o                  | difference may                   | apply beti | ween cont | trol types.               |