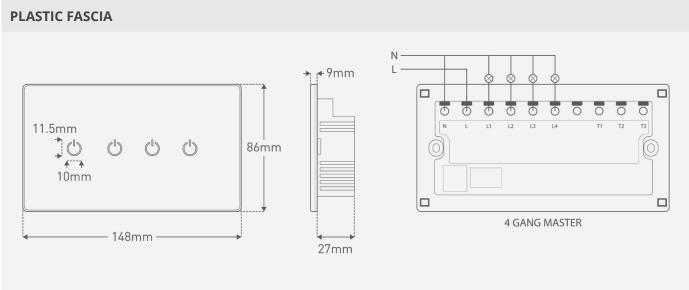

## **FEATURES**

| LIGHT SOURCE | Backlit LED                       |
|--------------|-----------------------------------|
| CONTACT      | Touch Sensitive                   |
| INSTALLATION | Standard 35mm Electrical Back Box |

#### **MASTER**

| POWER LOAD | 300W per Channel (Orlight products)<br>200W per Channel (Standard LED) |
|------------|------------------------------------------------------------------------|
| VOLTAGE    | 220V - 240V                                                            |
| CONTROL    | Two way wireless control using unlimited optional slave modules        |