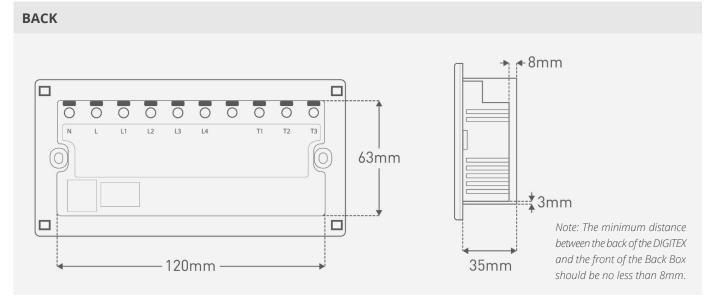

## **FEATURES**

| LIGHT SOURCE | Backlit LED                       |
|--------------|-----------------------------------|
| CONTACT      | Touch Sensitive                   |
| INSTALLATION | Standard 35mm Electrical Back Box |