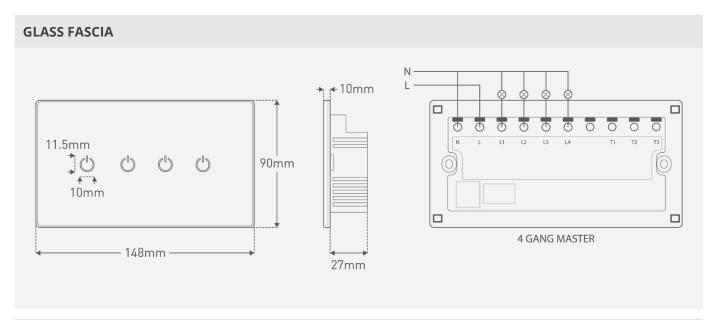

## **FEATURES**

| LIGHT SOURCE | Backlit LED                       |
|--------------|-----------------------------------|
| CONTACT      | Touch Sensitive                   |
| INSTALLATION | Standard 35mm Electrical Back Box |

#### **MASTER**

| POWER LOAD | 300W per Channel (Orlight products)<br>200W per Channel (Standard LED) |
|------------|------------------------------------------------------------------------|
| VOLTAGE    | 220V - 240V                                                            |
| CONTROL    | Two way wireless control using unlimited optional slave modules        |

#### **MASTER**

| POWER LOAD | 150W per Channel (Orlight products)<br>100W per Channel (Standard LED)  |
|------------|-------------------------------------------------------------------------|
| VOLTAGE    | 220V - 240V                                                             |
| CONTROL    | Two way wireless dimming control using unlimited optional slave modules |