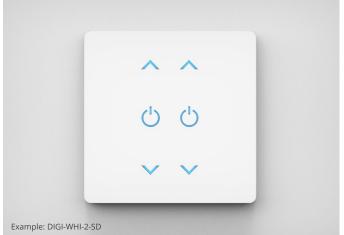

## **DIGITEX 2 GANG DATASHEET**

#### **DESCRIPTION**

Range of digital switches and dimmers designed for simplicity of use and installation. Touch sensitive interface combined with customisable icons. Available in 'master' and 'slave' configurations allowing for wireless two way communication and control. A master unit can have unlimited slave modules by means of wireless mesh network. Interchangeable screwless faceplates allows for the following options: Moulded plastic finished in Matt White, Black and Brushed Silver effect. Glass options are available in White or Black.

### **FEATURES**

| LIGHT SOURCE | Backlit LED                       |
|--------------|-----------------------------------|
| CONTACT      | Touch Sensitive                   |
| INSTALLATION | Standard 35mm Electrical Back Box |