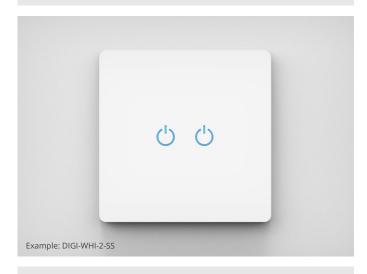

# **BUILD YOUR OWN DIGITEX**

You can find our online Digitex builder at www.orlight.uk

| EXAMPLE PR                                      | ODUCT CODE:                                                                         | DIGI                             | -          | WHI       | -        | 2         | -        | L   | D - | S | S | - | S |
|-------------------------------------------------|-------------------------------------------------------------------------------------|----------------------------------|------------|-----------|----------|-----------|----------|-----|-----|---|---|---|---|
| DIGI                                            | DIGITEX                                                                             |                                  |            |           |          |           |          |     |     |   |   |   |   |
| FINISH TYPE:<br>WHI<br>BLK<br>BRS<br>GWH<br>GBL | WHITE PLASTIC<br>MATT BLACK PLAST<br>BRUSHED SILVER P<br>WHITE GLASS<br>BLACK GLASS |                                  |            |           |          |           |          |     |     |   |   |   |   |
| GANG:<br>2                                      | GANG                                                                                |                                  |            |           |          |           |          |     |     |   |   |   |   |
| L                                               | STANDARD LAMP PENDANT  SWITCH DIMMER KILL SWITCH                                    | Note: Repeat '<br>gangs selected |            |           | -        |           |          | iny |     |   |   |   |   |
| CONTROL TY<br>S<br>F                            | <b>'PE:</b> SLAVE FAN TIMER                                                         | Note: Pricing o                  | difference | е тау арү | oly betw | veen cont | trol typ | es. |     |   |   |   |   |