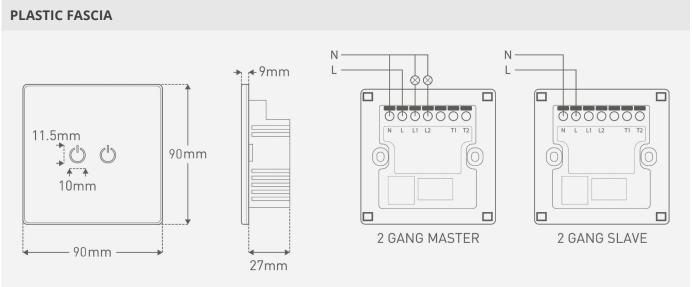

### **FEATURES**

| LIGHT SOURCE | Backlit LED                       |
|--------------|-----------------------------------|
| CONTACT      | Touch Sensitive                   |
| INSTALLATION | Standard 35mm Electrical Back Box |

#### **MASTER**

| POWER LOAD | 300W per Channel (Orlight products)<br>200W per Channel (Standard LED) |
|------------|------------------------------------------------------------------------|
| VOLTAGE    | 220V - 240V                                                            |
| CONTROL    | Two way wireless control using unlimited optional slave modules        |

## **SLAVE**

| POWER LOAD | 3W                                                              |
|------------|-----------------------------------------------------------------|
| VOLTAGE    | 220V - 240V                                                     |
| CONTROL    | Two way wireless control using unlimited optional slave modules |