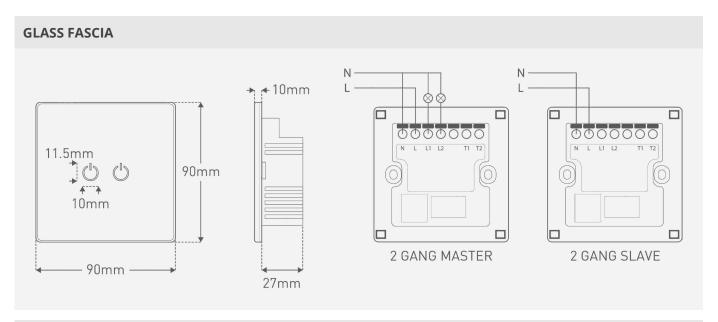

### **FEATURES**

| LIGHT SOURCE | Backlit LED                       |
|--------------|-----------------------------------|
| CONTACT      | Touch Sensitive                   |
| INSTALLATION | Standard 35mm Electrical Back Box |

#### **MASTER**

| POWER LOAD | 300W per Channel (Orlight products)<br>200W per Channel (Standard LED) |
|------------|------------------------------------------------------------------------|
| VOLTAGE    | 220V - 240V                                                            |
| CONTROL    | Two way wireless control using unlimited optional slave modules        |

## **SLAVE**

| POWER LOAD | 3W                                                              |
|------------|-----------------------------------------------------------------|
| VOLTAGE    | 220V - 240V                                                     |
| CONTROL    | Two way wireless control using unlimited optional slave modules |