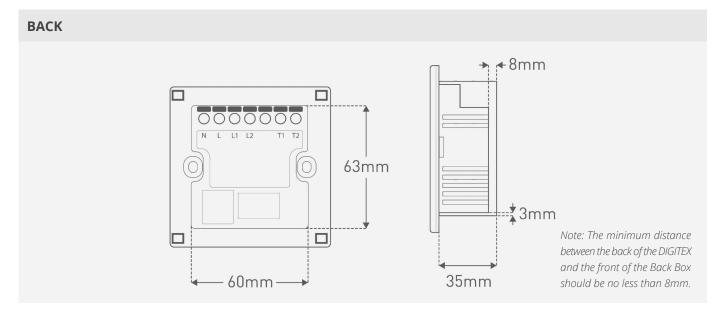

### **FEATURES**

| LIGHT SOURCE | Backlit LED                       |
|--------------|-----------------------------------|
| CONTACT      | Touch Sensitive                   |
| INSTALLATION | Standard 35mm Electrical Back Box |