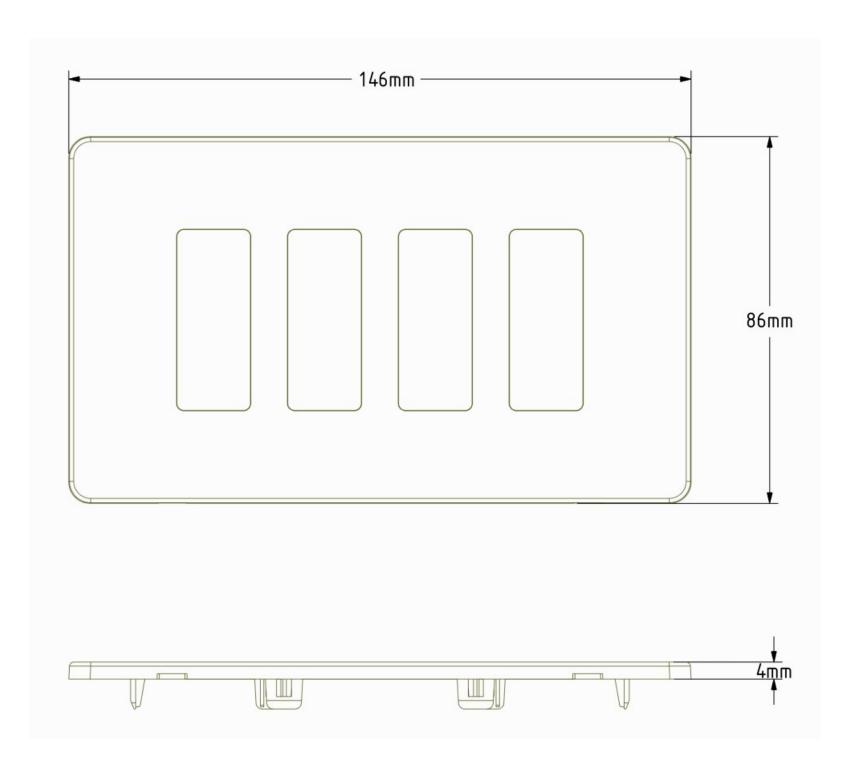

#### **LINE DRAWING**

## **TECHNICAL INFORMATION**

| Width  | 146mm |
|--------|-------|
| Height | 86mm  |
| Depth  | 4mm   |