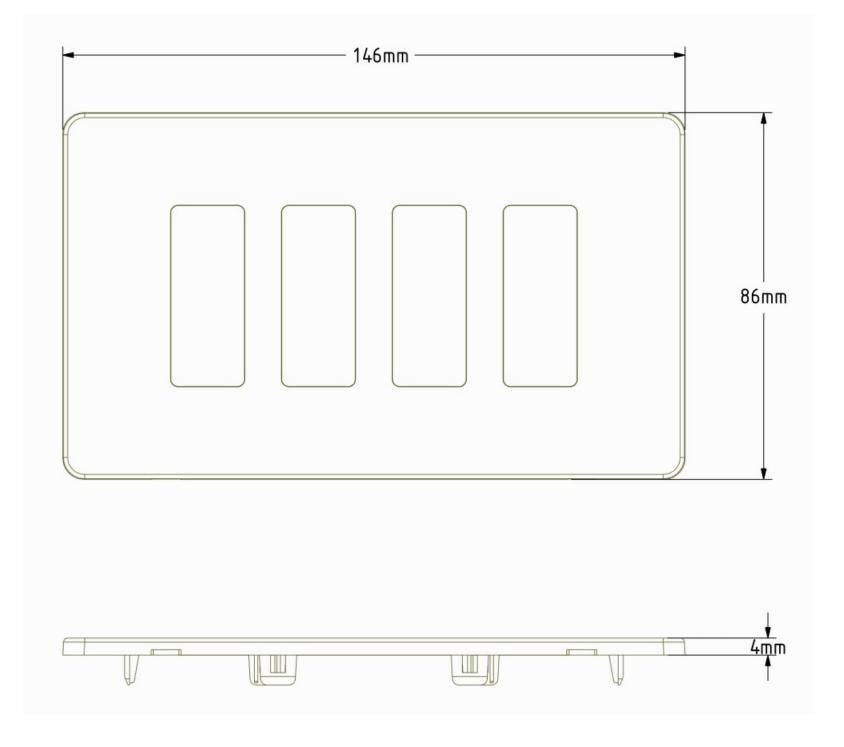

#### LINE DRAWING

## **TECHNICAL INFORMATION**

| Width  | 146mm |
|--------|-------|
| Height | 86mm  |
| Depth  | 4mm   |