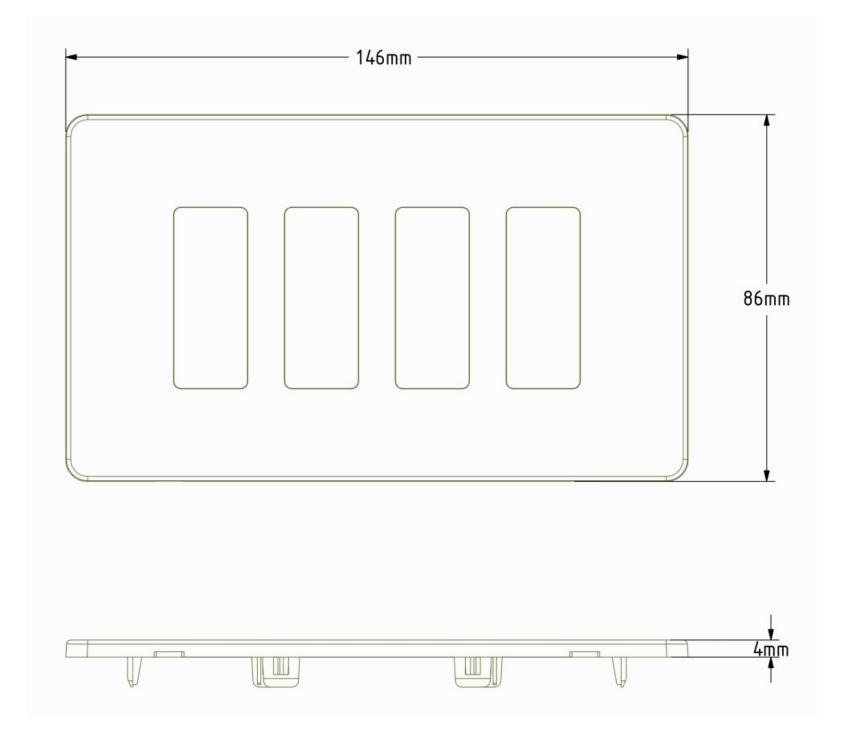

#### LINE DRAWING

### **TECHNICAL INFORMATION**

| Width  | 146mm |
|--------|-------|
| Height | 86mm  |
| Depth  | 4mm   |