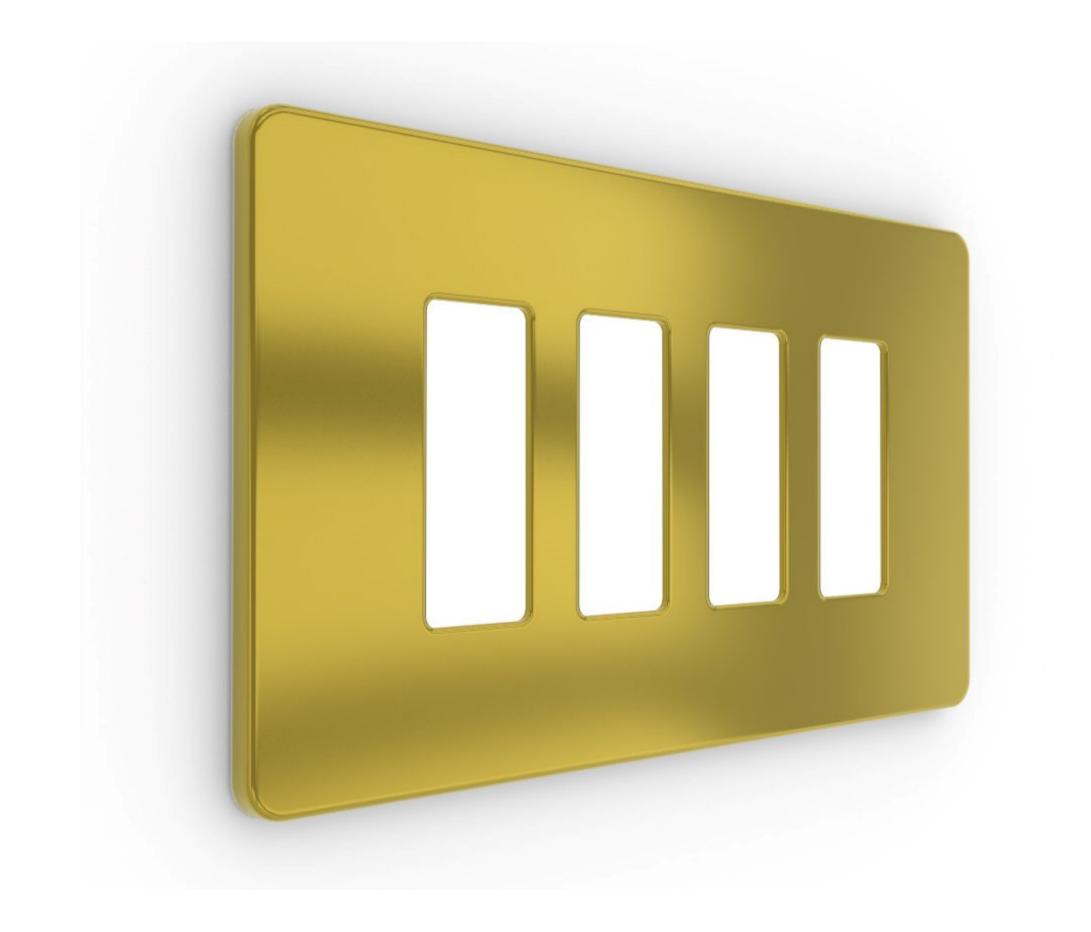

### DIGILUX 4 GANG METAL FACE PLATE POLISHED BRASS

## DESCRIPTION

- Sleek design to fit onto the range of Digilux smart lighting control boxes.
- Thin profile allowing minimal intrusion from the wall.
- Solid brass plated material to resist discolouration.
- Coated with fingerprint resistant nano coating for a high level of finish.

#### DETAILS

| Colour   | Brass        |
|----------|--------------|
| RAL      | NA           |
| Material | Plated Brass |
| Finish   | Polished     |
| Gangs    | 4            |