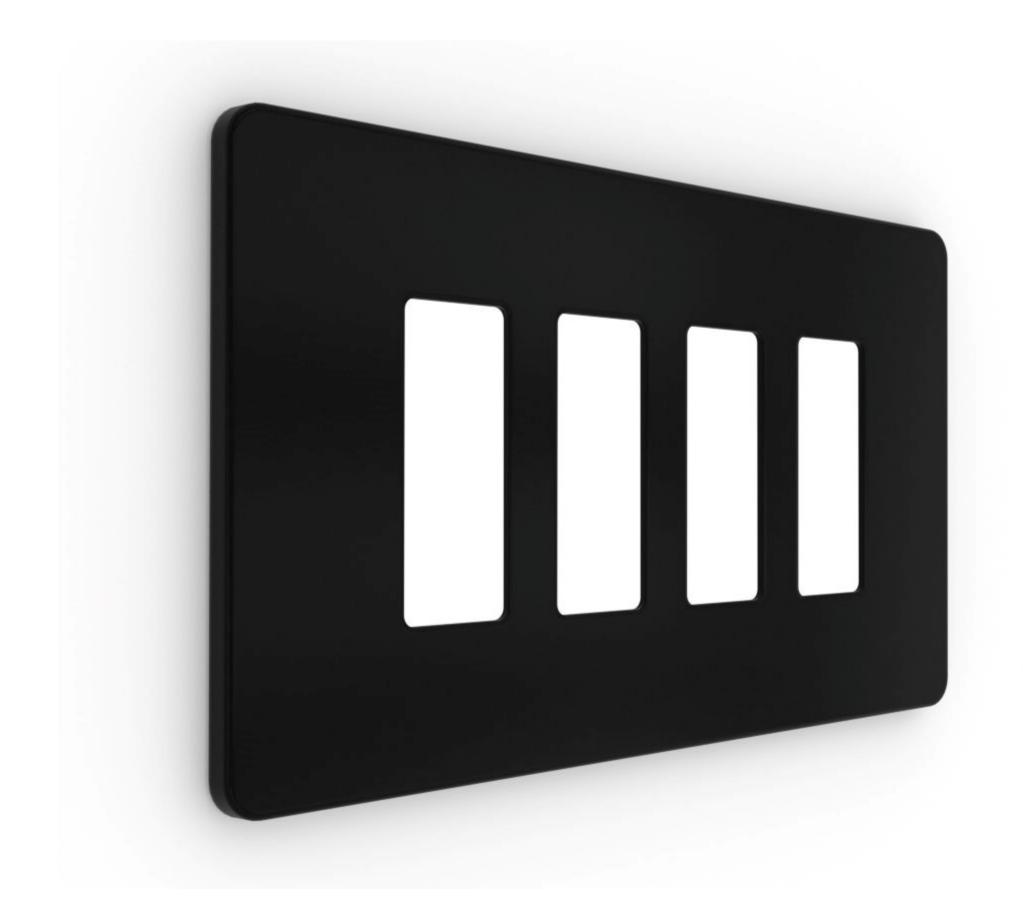

## DIGILUX 4 GANG METAL FACE PLATE BLACK RAL9005

## **DESCRIPTION**

Sleek design to fit onto the range of Digilux smart lighting control boxes.

Thin profile allowing minimal intrusion from the wall.

Solid brass plated material to resist discolouration.

Coated with fingerprint resistant nano coating for a high level of finish.