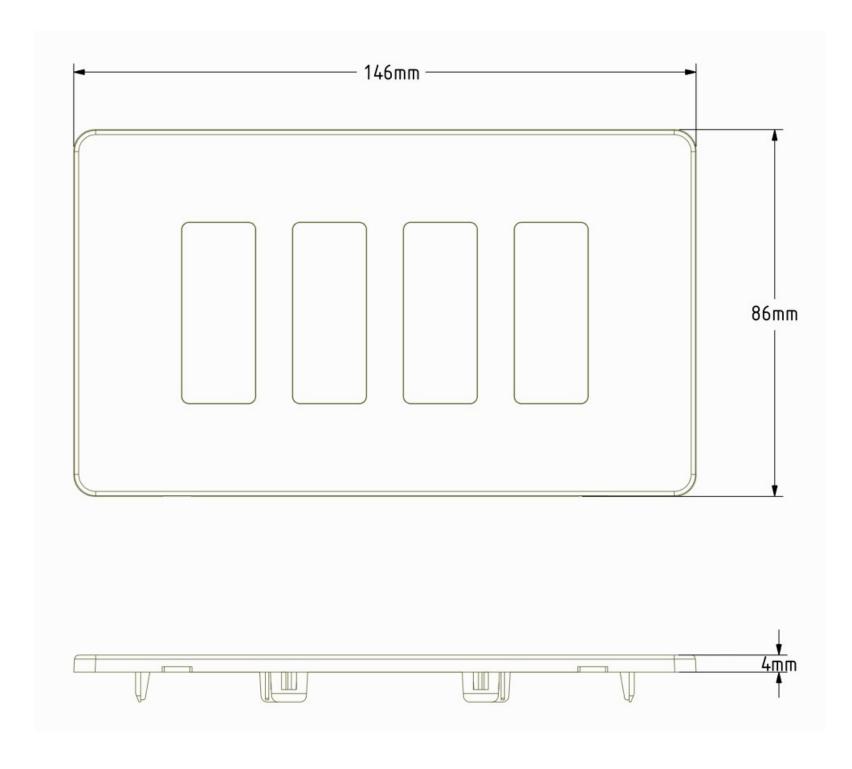

#### **LINE DRAWING**

# **TECHNICAL INFORMATION**

| Width  | 146mm |
|--------|-------|
| Height | 86mm  |
| Depth  | 4mm   |