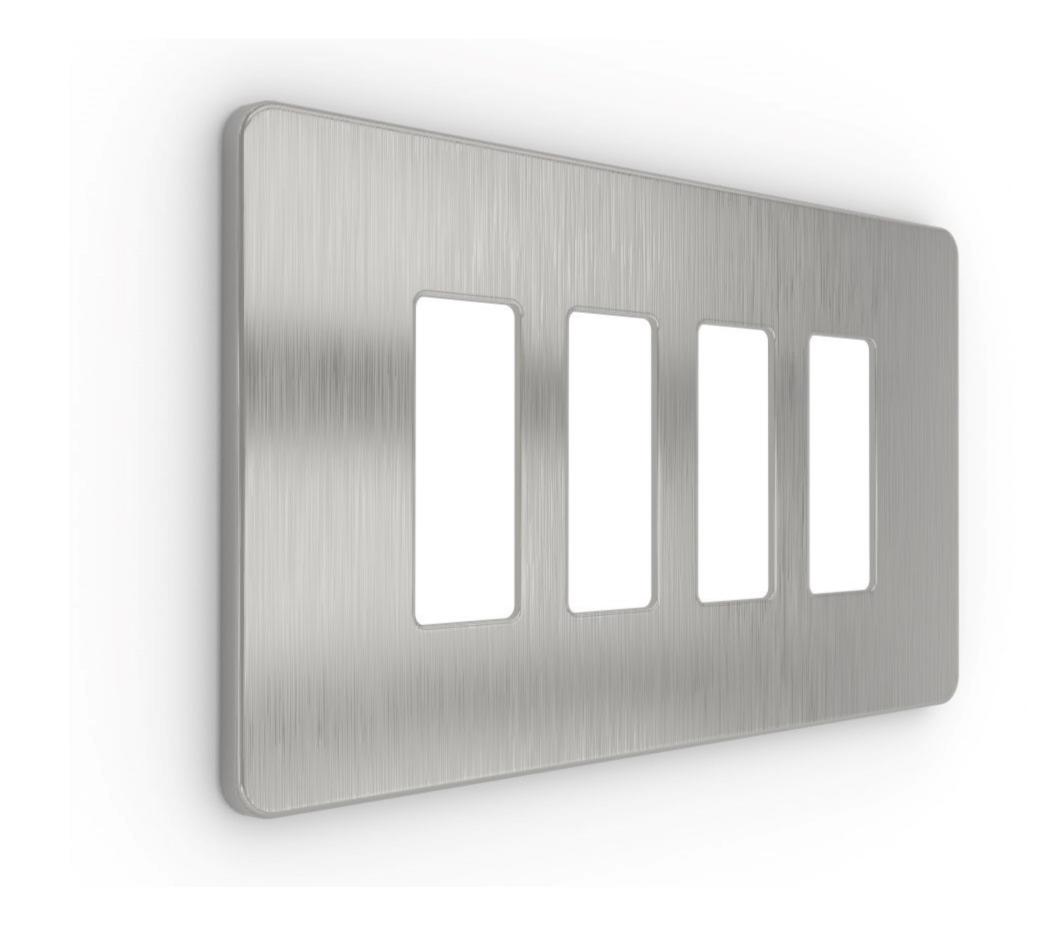

#### DIGILUX 4 GANG METAL FACE PLATE BRUSHED CHROME

#### **DESCRIPTION**

Sleek design to fit onto the range of Digilux smart lighting control boxes.

Thin profile allowing minimal intrusion from the wall.

Solid brass plated material to resist discolouration.

Coated with fingerprint resistant nano coating for a high level of finish.