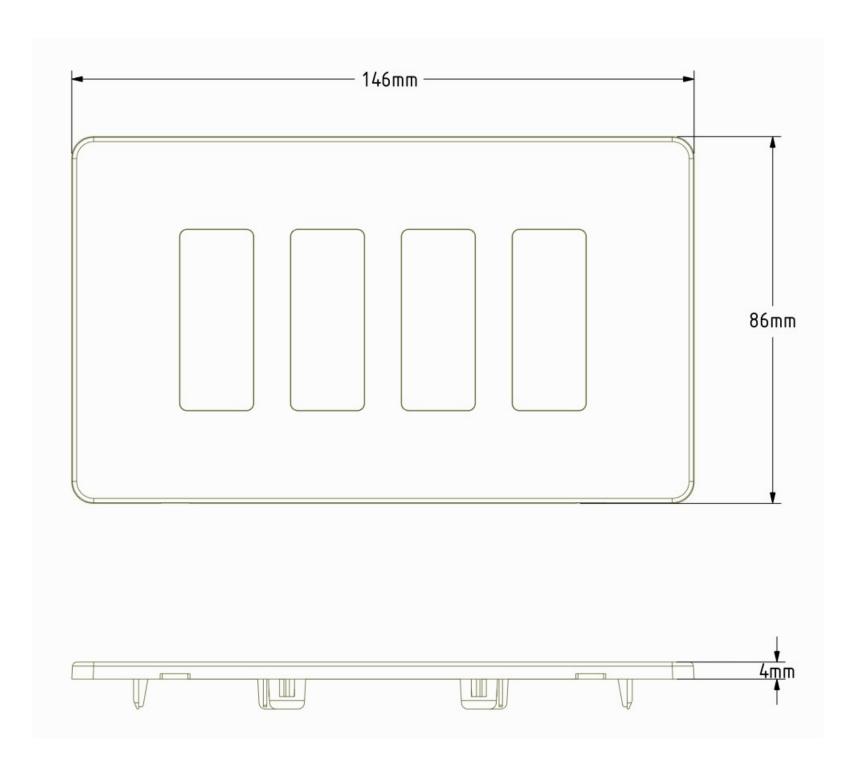

#### **LINE DRAWING**

## **TECHNICAL INFORMATION**

| Width  | 146mm |
|--------|-------|
| Height | 86mm  |
| Depth  | 4mm   |