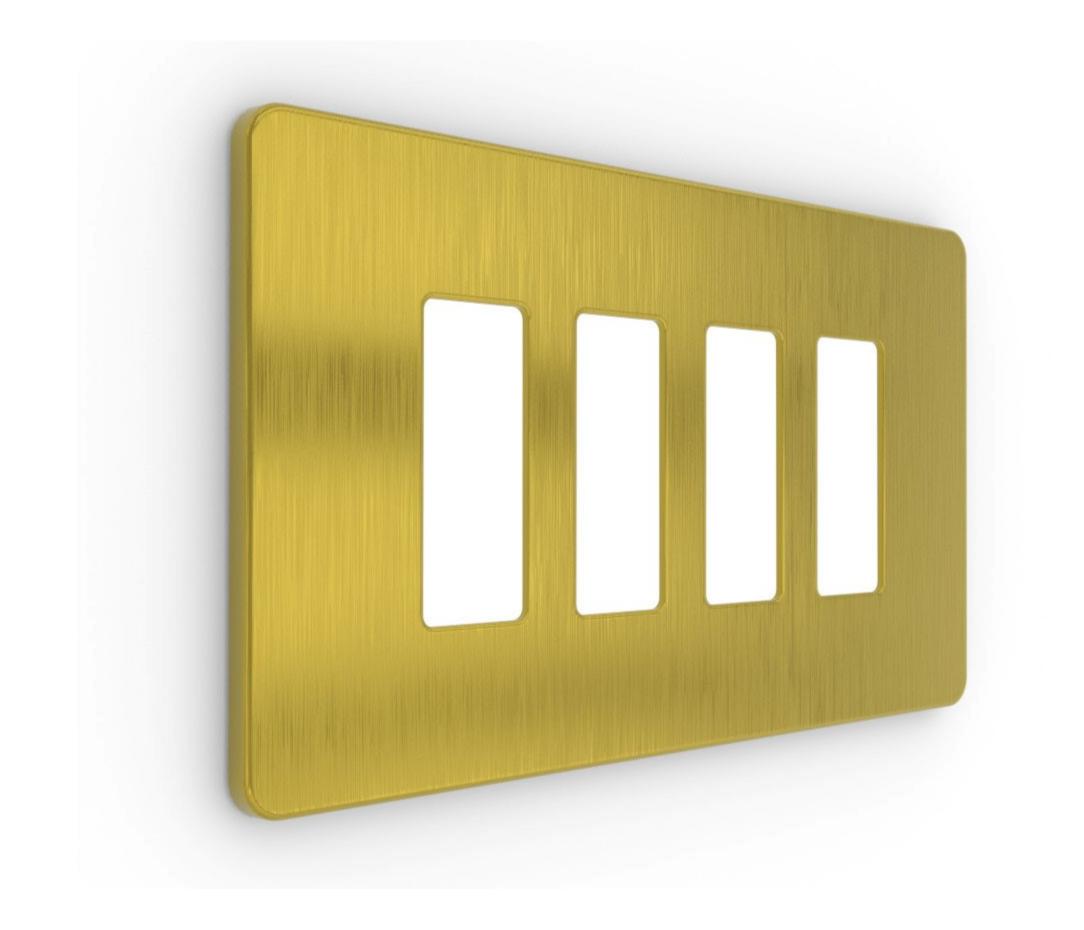

# DILX-4G-MFP-BBRS

## DIGILUX 4 GANG METAL FACE PLATE BRUSHED BRASS

## DESCRIPTION

- Sleek design to fit onto the range of Digilux smart lighting control boxes.
- Thin profile allowing minimal intrusion from the wall.
- Solid brass plated material to resist discolouration.
- Coated with fingerprint resistant nano coating for a high level of finish.

#### DETAILS

| Colour   | Brass        |
|----------|--------------|
| RAL      | N/A          |
| Material | Plated Brass |
| Finish   | Brushed      |
| Gangs    | 4            |