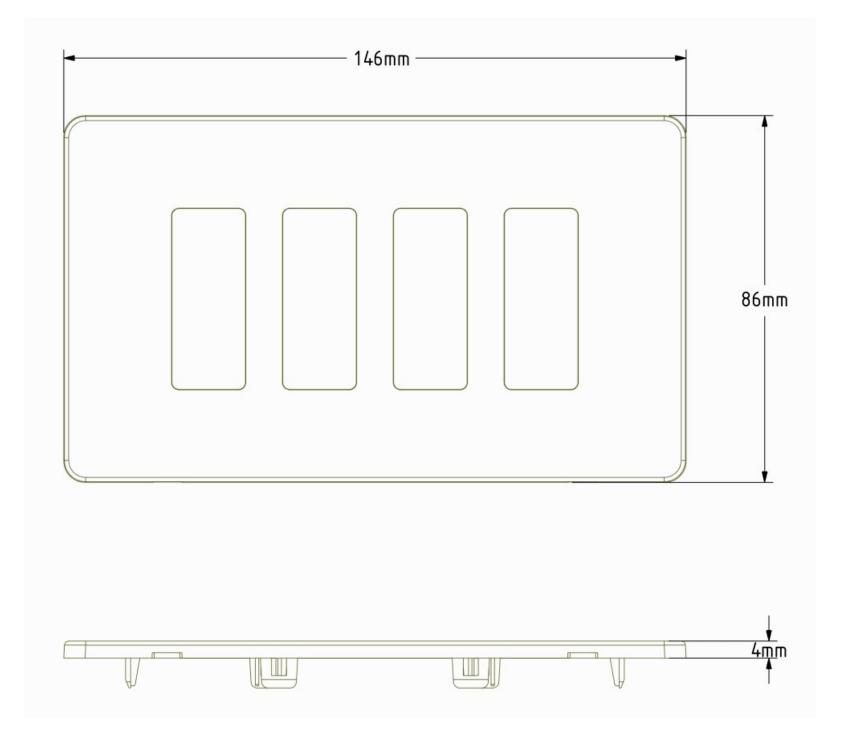

### LINE DRAWING

# **TECHNICAL INFORMATION**

| Width  | 146mm |
|--------|-------|
| Height | 86mm  |
| Depth  | 4mm   |