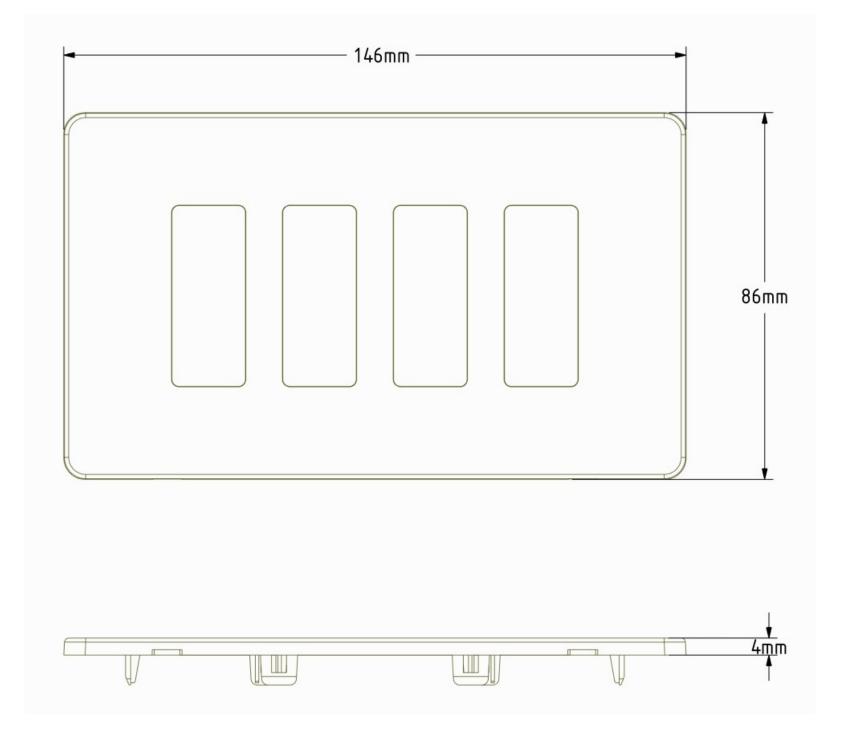

### LINE DRAWING

### **TECHNICAL INFORMATION**

| Width  | 146mm |
|--------|-------|
| Height | 86mm  |
| Depth  | 4mm   |