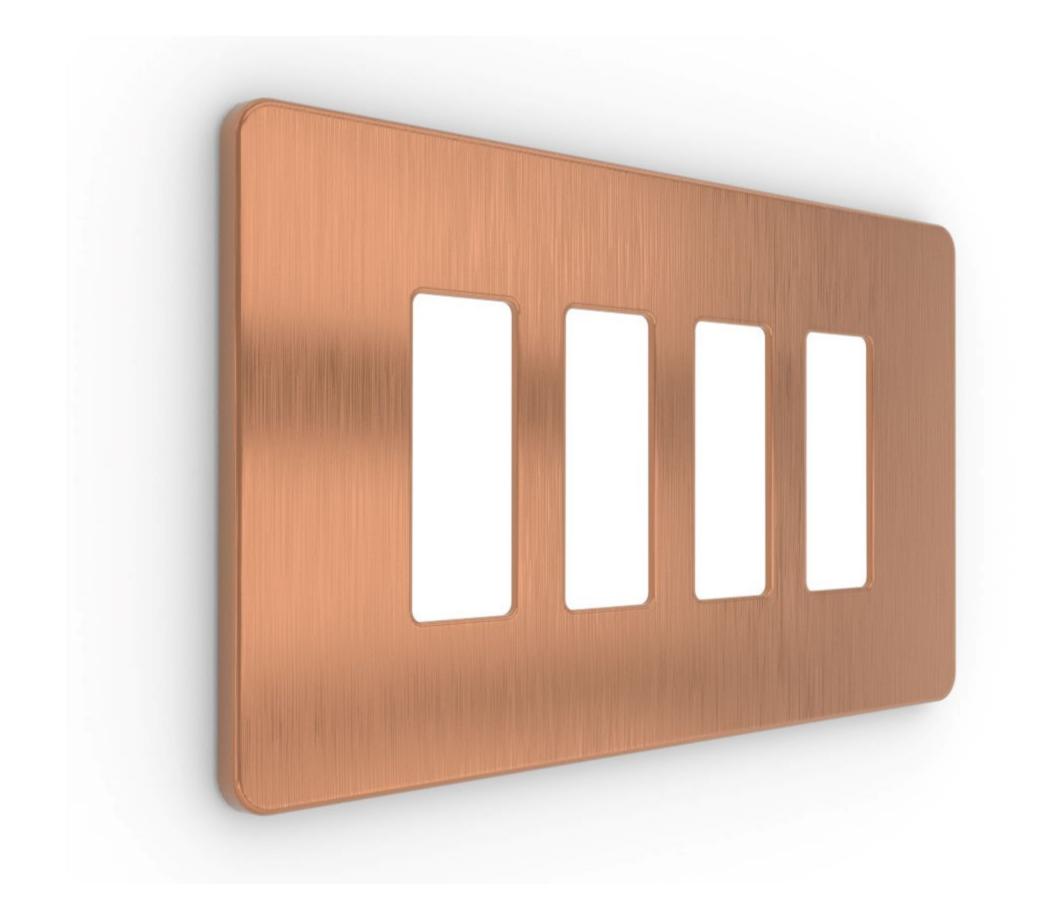

### DIGILUX 4 GANG METAL FACE PLATE ANTIQUE COPPER

#### **DESCRIPTION**

Sleek design to fit onto the range of Digilux smart lighting control boxes.

Thin profile allowing minimal intrusion from the wall.

Solid brass plated material to resist discolouration.

Coated with fingerprint resistant nano coating for a high level of finish.