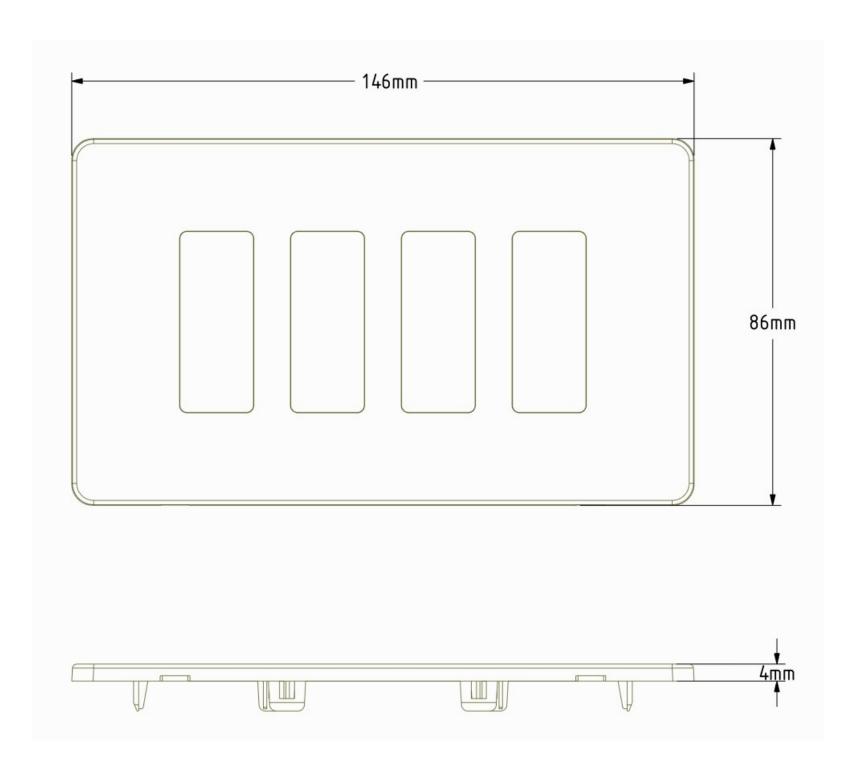

#### **LINE DRAWING**

## **TECHNICAL INFORMATION**

| Width  | 146mm |
|--------|-------|
| Height | 86mm  |
| Depth  | 4mm   |