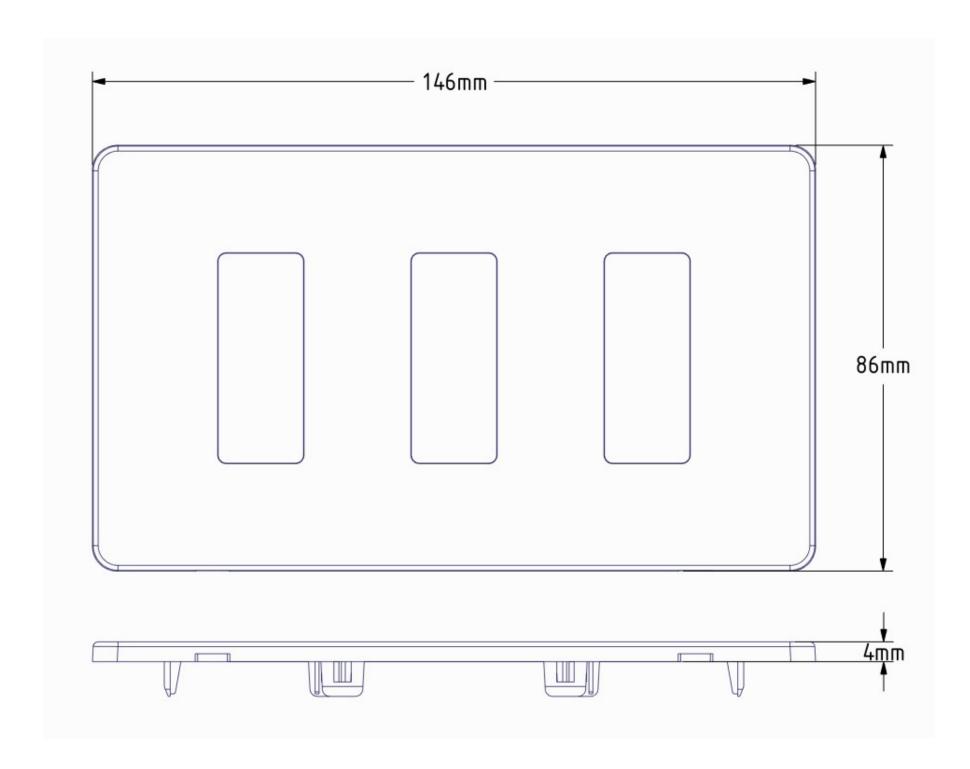

#### **LINE DRAWING**

## **TECHNICAL INFORMATION**

| Width  | 146mm |
|--------|-------|
| Height | 86mm  |
| Depth  | 4mm   |