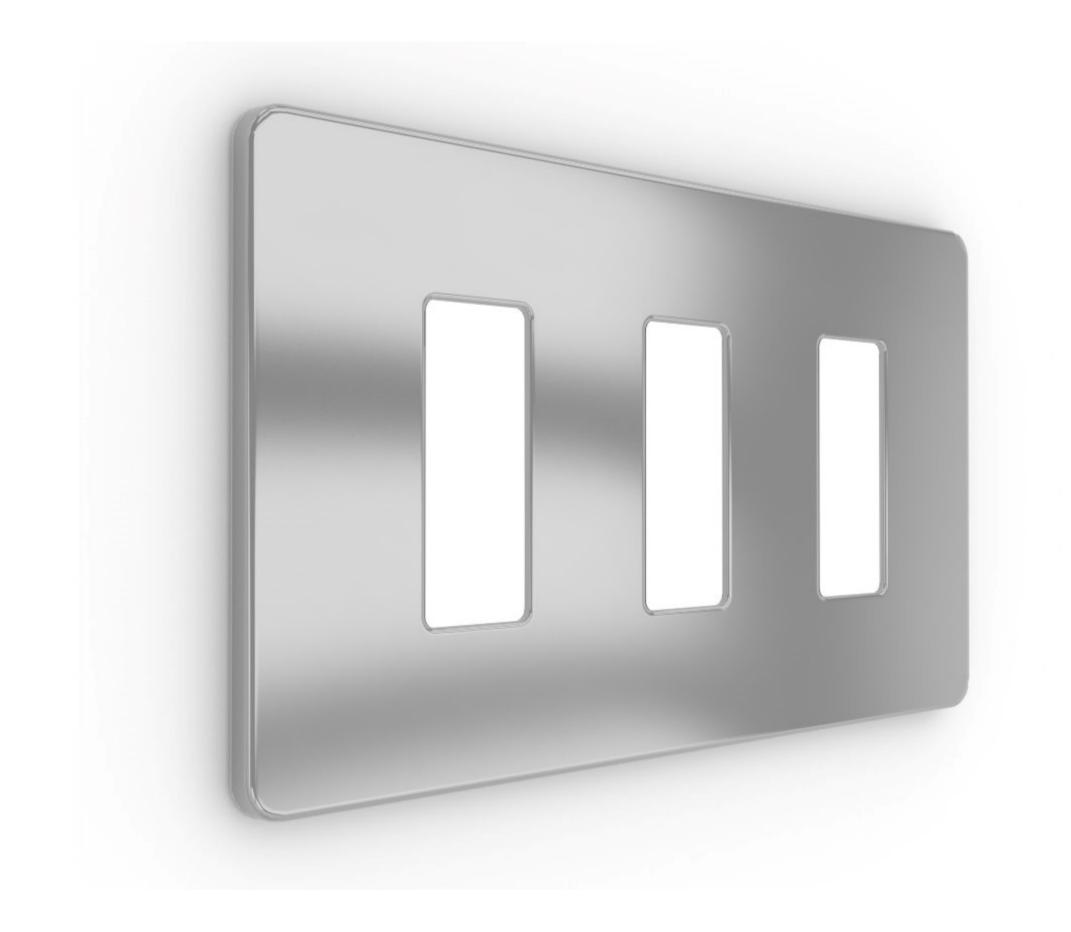

# DIGILUX 3 GANG METAL FACE PLATE POLISHED CHROME

# DESCRIPTION

- Sleek design to fit onto the range of Digilux smart lighting control boxes.
- Thin profile allowing minimal intrusion from the wall.
- Solid brass plated material to resist discolouration.
- Coated with fingerprint resistant nano coating for a high level of finish.

#### DETAILS

| Colour   | Chrome       |
|----------|--------------|
| RAL      | NA           |
| Material | Plated Brass |
| Finish   | Polished     |
| Gangs    | 3            |