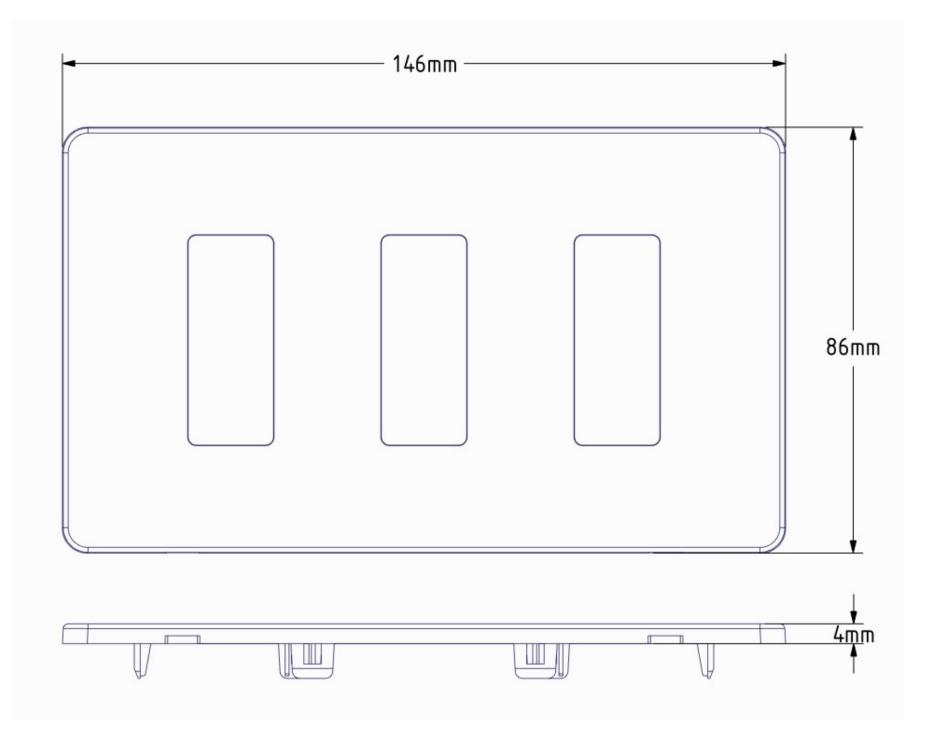

#### LINE DRAWING

#### **TECHNICAL INFORMATION**

| Width  | 146mm |
|--------|-------|
| Height | 86mm  |
| Depth  | 4mm   |