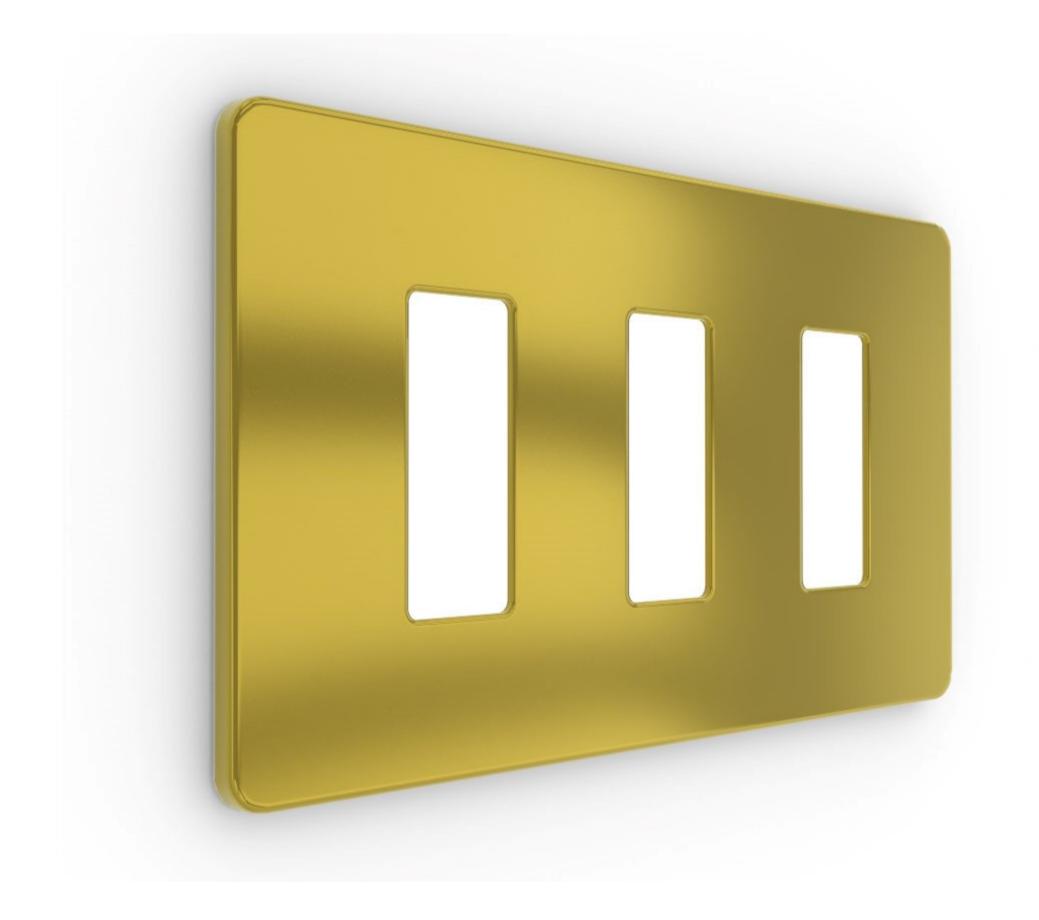

#### DIGILUX 3 GANG METAL FACE PLATE POLISHED BRASS

#### **DETAILS**

| Colour   | Brass        |
|----------|--------------|
| RAL      | NA           |
| Material | Plated Brass |
| Finish   | Polished     |
| Gangs    | 3            |

#### **DESCRIPTION**

Sleek design to fit onto the range of Digilux smart lighting control boxes.

Thin profile allowing minimal intrusion from the wall.

Solid brass plated material to resist discolouration.