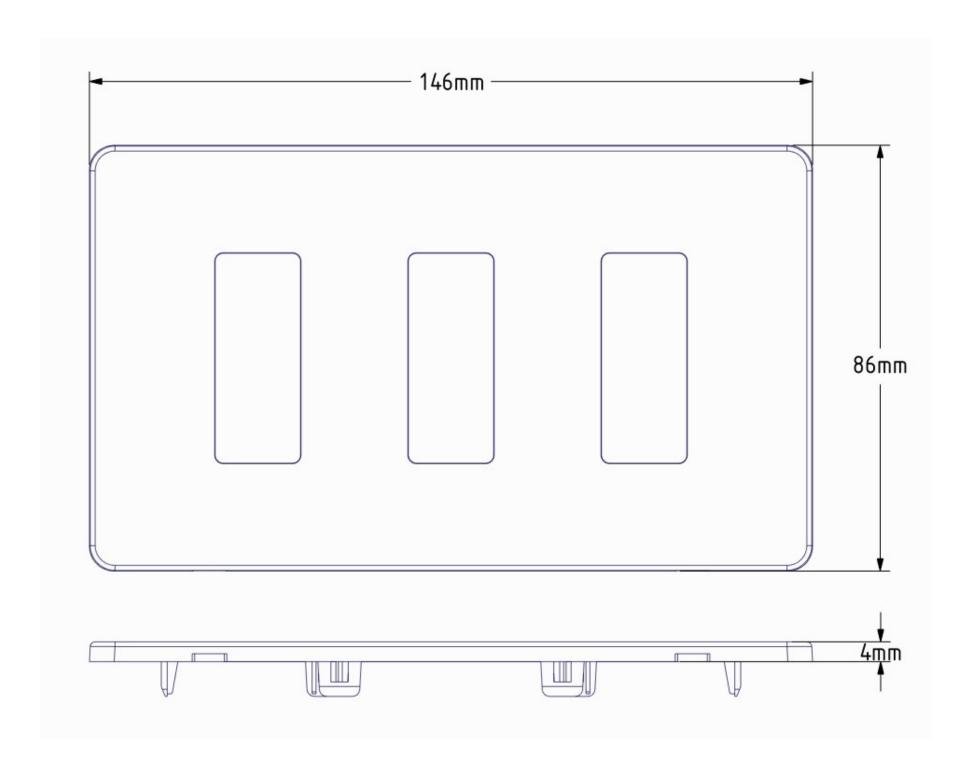

#### **LINE DRAWING**

### **TECHNICAL INFORMATION**

| Width  | 146mm |
|--------|-------|
| Height | 86mm  |
| Depth  | 4mm   |