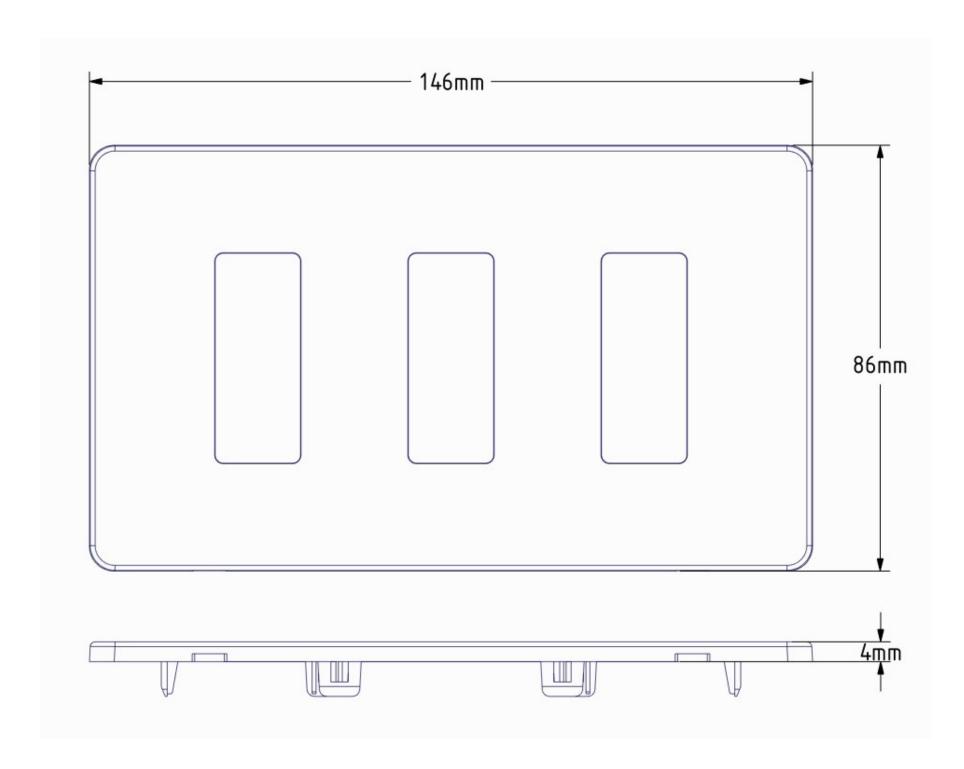

#### **LINE DRAWING**

## **TECHNICAL INFORMATION**

| Width  | 146mm |
|--------|-------|
| Height | 86mm  |
| Depth  | 4mm   |