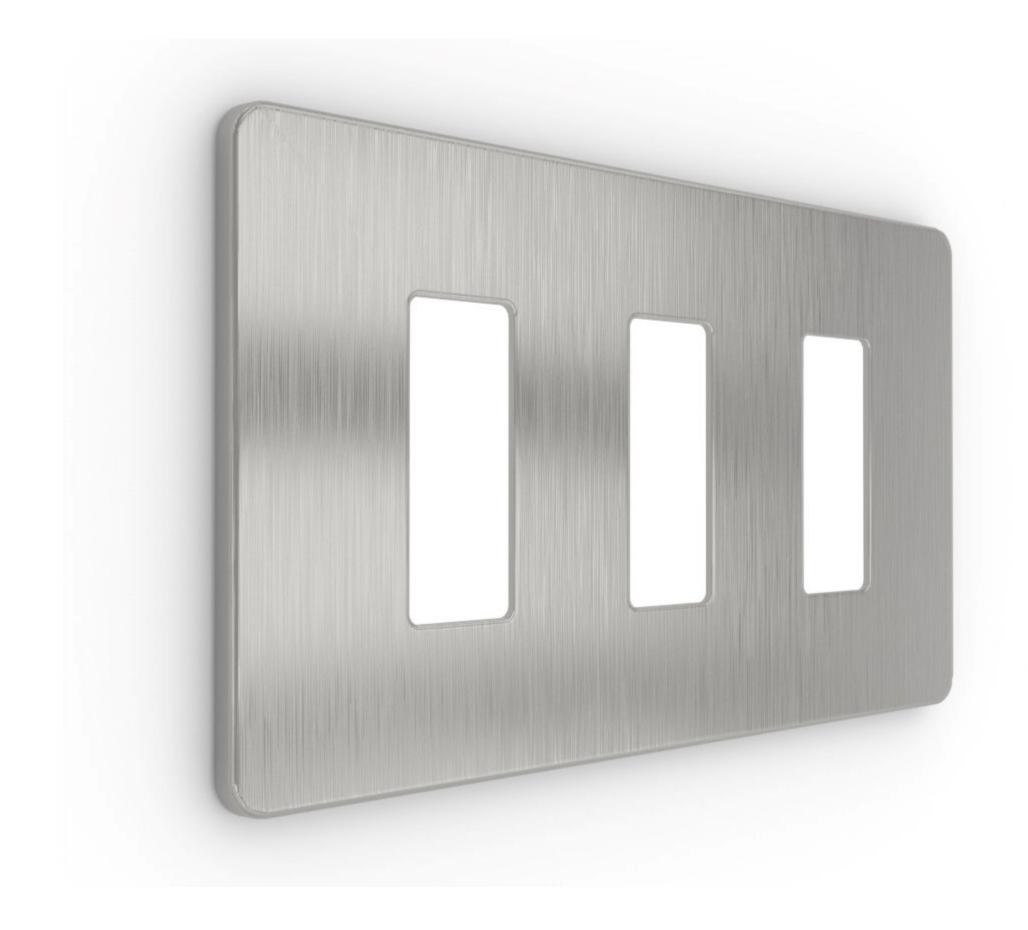

#### DIGILUX 3 GANG METAL FACE PLATE BRUSHED CHROME

#### **DETAILS**

| Colour   | Chrome       |
|----------|--------------|
| RAL      | N/A          |
| Material | Plated Brass |
| Finish   | Brushed      |
| Gangs    | 3            |

#### **DESCRIPTION**

Sleek design to fit onto the range of Digilux smart lighting control boxes.

Thin profile allowing minimal intrusion from the wall.

Solid brass plated material to resist discolouration.

Coated with fingerprint resistant nano coating for a high level of finish.