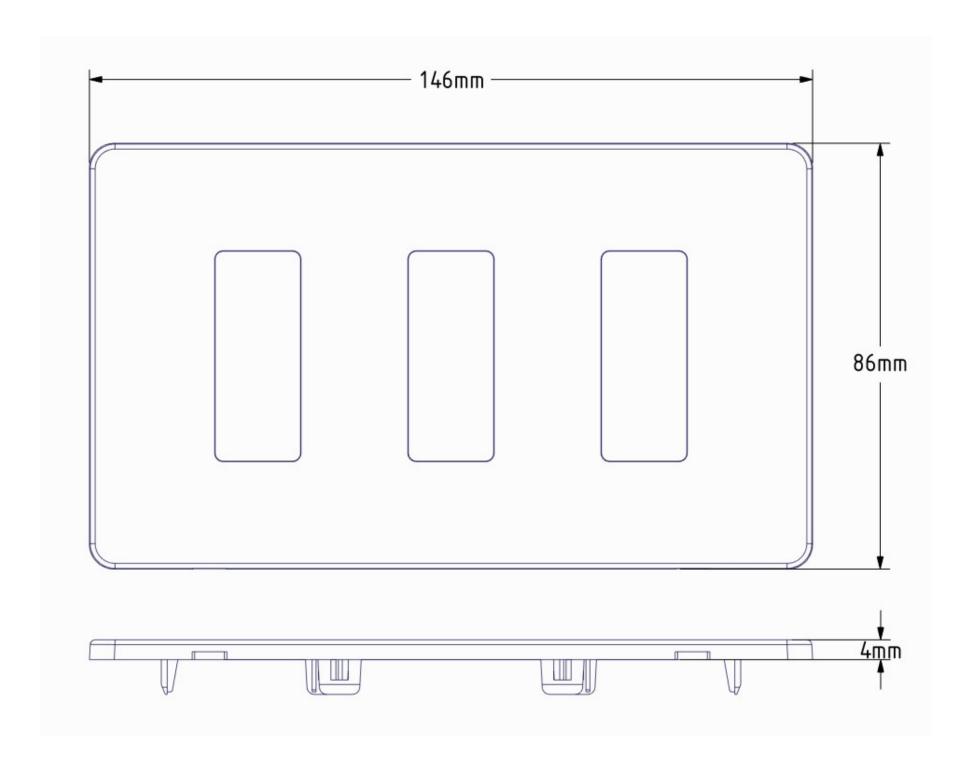

#### **LINE DRAWING**

### **TECHNICAL INFORMATION**

| Width  | 146mm |
|--------|-------|
| Height | 86mm  |
| Depth  | 4mm   |