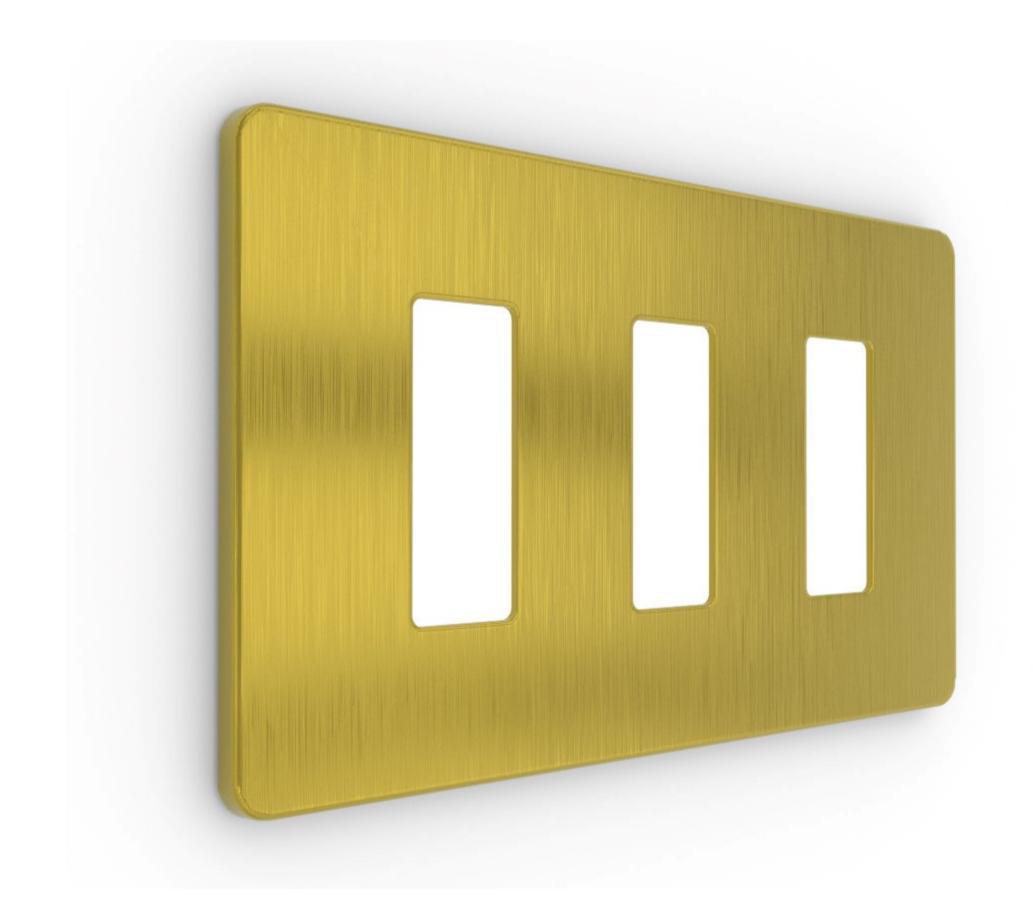

#### DIGILUX 3 GANG METAL FACE PLATE BRUSHED BRASS

#### **DESCRIPTION**

Sleek design to fit onto the range of Digilux smart lighting control boxes.

Thin profile allowing minimal intrusion from the wall.

Solid brass plated material to resist discolouration.