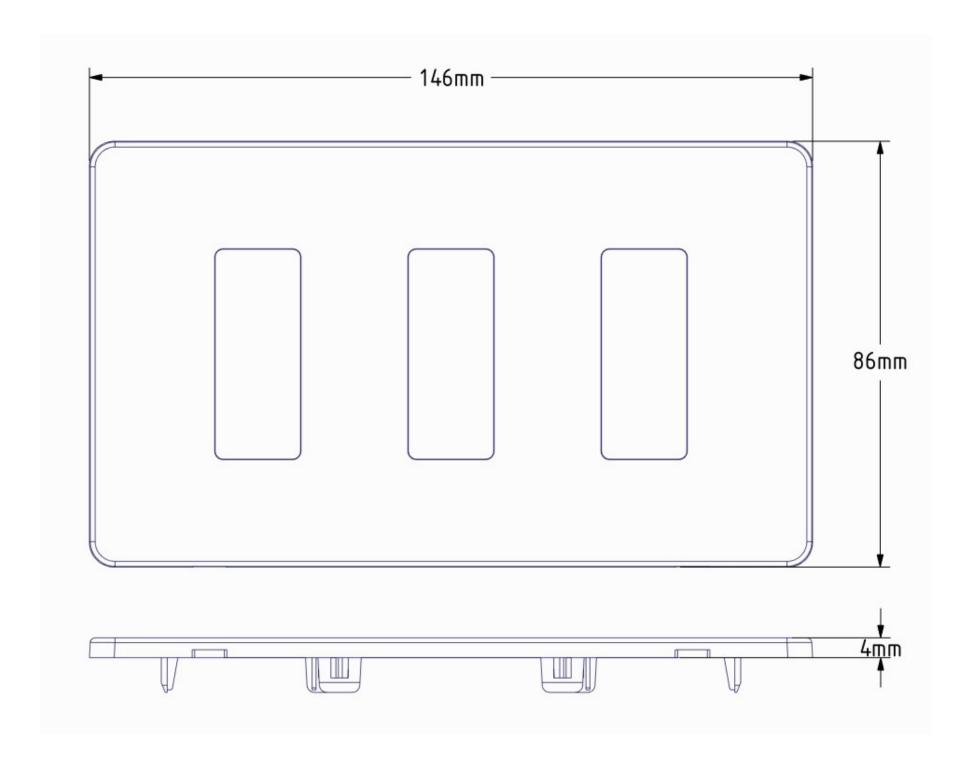

#### **LINE DRAWING**

# **TECHNICAL INFORMATION**

| Width  | 146mm |
|--------|-------|
| Height | 86mm  |
| Depth  | 4mm   |