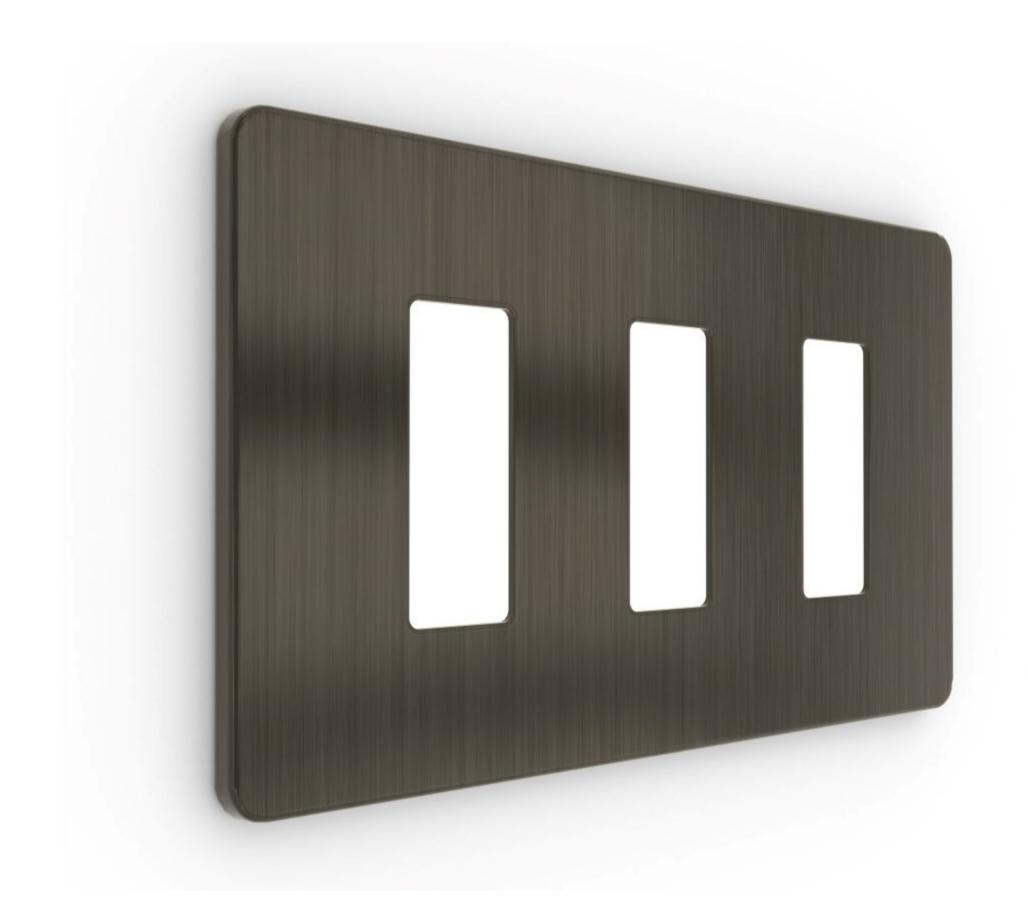

# DIGILUX 3 GANG METAL FACE PLATE ANTIQUE PEWTER

## **DESCRIPTION**

Sleek design to fit onto the range of Digilux smart lighting control boxes.

Thin profile allowing minimal intrusion from the wall.

Solid brass plated material to resist discolouration.

Coated with fingerprint resistant nano coating for a high level of finish.