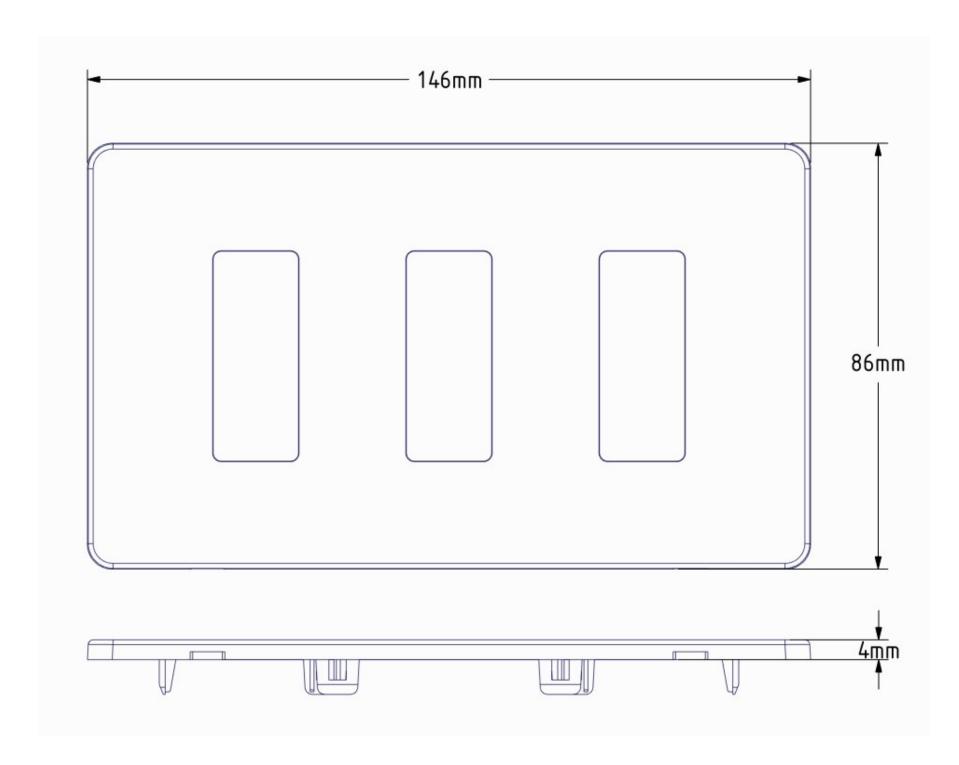

#### **LINE DRAWING**

### **TECHNICAL INFORMATION**

| Width  | 146mm |
|--------|-------|
| Height | 86mm  |
| Depth  | 4mm   |