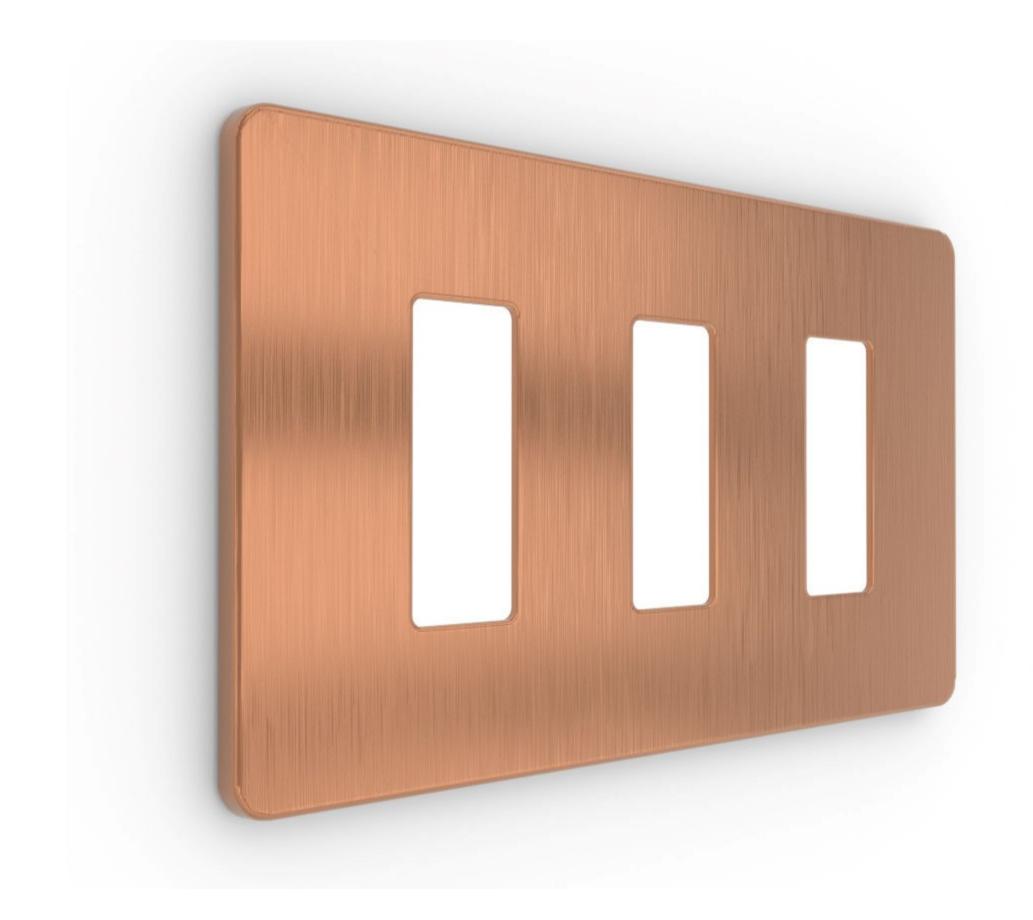

#### DIGILUX 3 GANG METAL FACE PLATE ANTIQUE COPPER

#### **DETAILS**

| Colour   | Copper       |
|----------|--------------|
| RAL      | N/A          |
| Material | Plated Brass |
| Finish   | Antique      |
| Gangs    | 3            |

#### **DESCRIPTION**

Sleek design to fit onto the range of Digilux smart lighting control boxes.

Thin profile allowing minimal intrusion from the wall.

Solid brass plated material to resist discolouration.