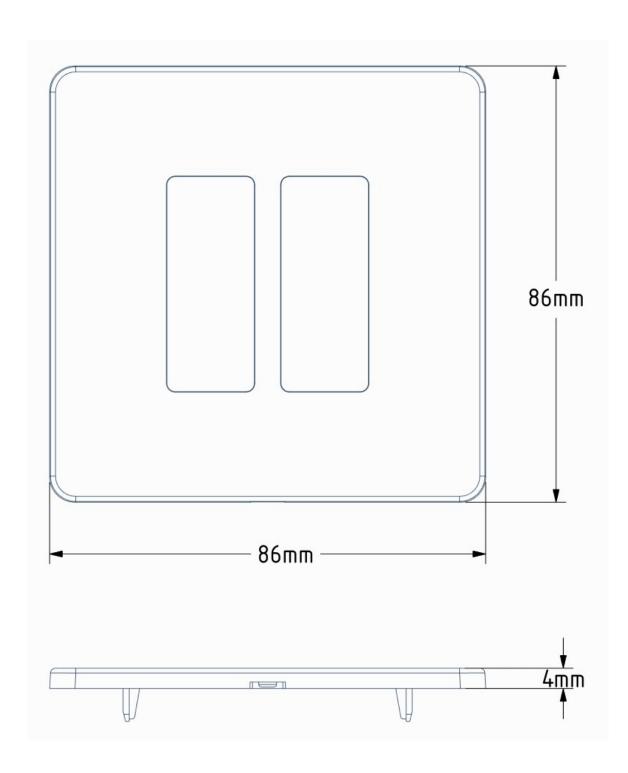

#### **LINE DRAWING**

## **TECHNICAL INFORMATION**

| Width  | 86mm |
|--------|------|
| Height | 86mm |
| Depth  | 4mm  |