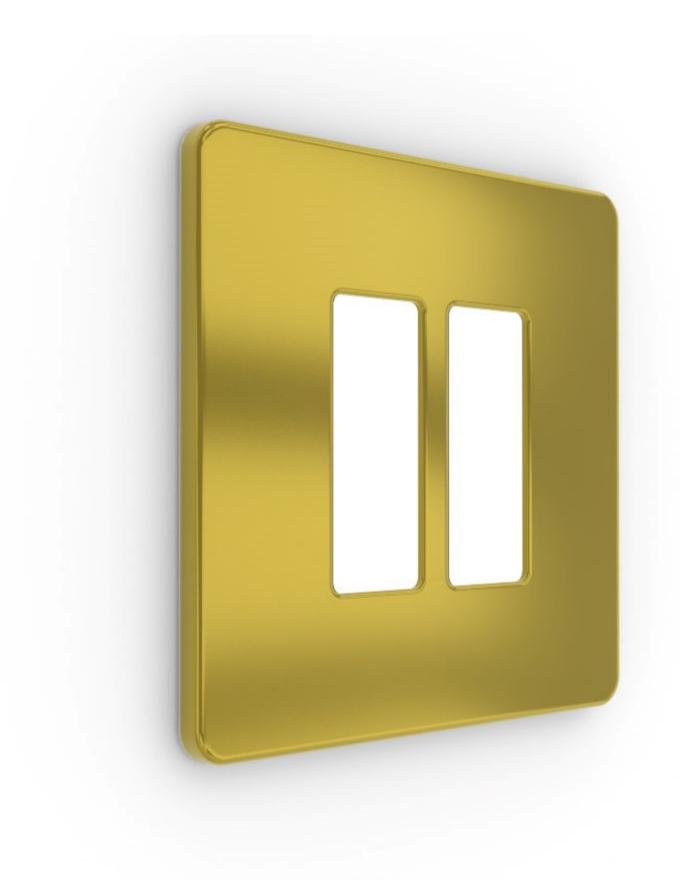

# DIGILUX 2 GANG METAL FACE PLATE POLISHED BRASS

# **DETAILS**

| Colour   | Brass        |
|----------|--------------|
| RAL      | NA           |
| Material | Plated Brass |
| Finish   | Polished     |
| Gangs    | 2            |

# **DESCRIPTION**

Sleek design to fit onto the range of Digilux smart lighting control boxes.

Thin profile allowing minimal intrusion from the wall.

Solid brass plated material to resist discolouration.

Coated with fingerprint resistant nano coating for a high level of finish.