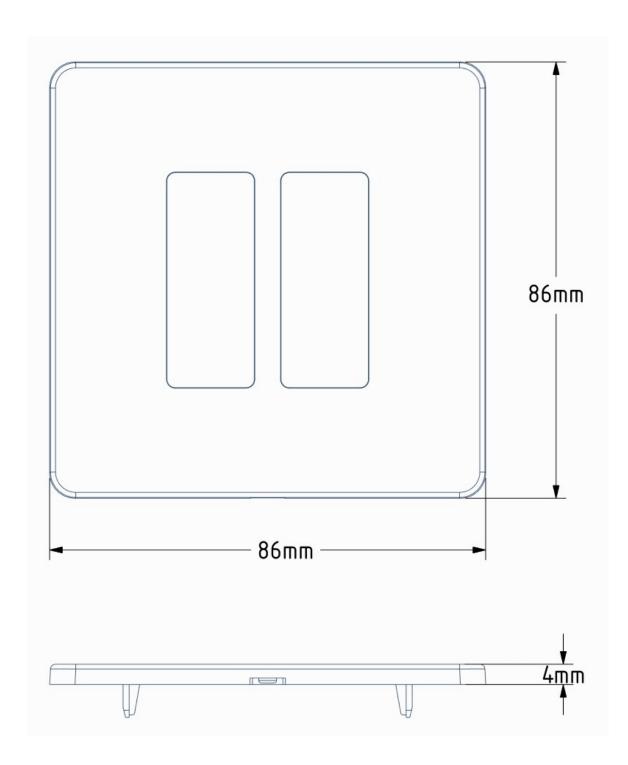

#### **LINE DRAWING**

## **TECHNICAL INFORMATION**

| Width  | 86mm |
|--------|------|
| Height | 86mm |
| Depth  | 4mm  |