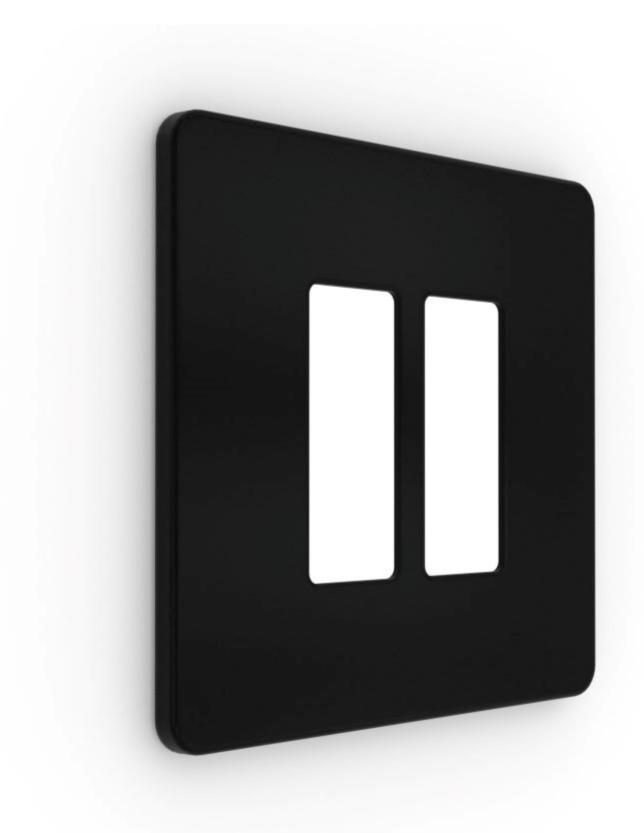

#### DIGILUX 2 GANG METAL FACE PLATE BLACK RAL9005

### **DESCRIPTION**

Sleek design to fit onto the range of Digilux smart lighting control boxes.

Thin profile allowing minimal intrusion from the wall.

Solid brass plated material to resist discolouration.

Coated with fingerprint resistant nano coating for a high level of finish.