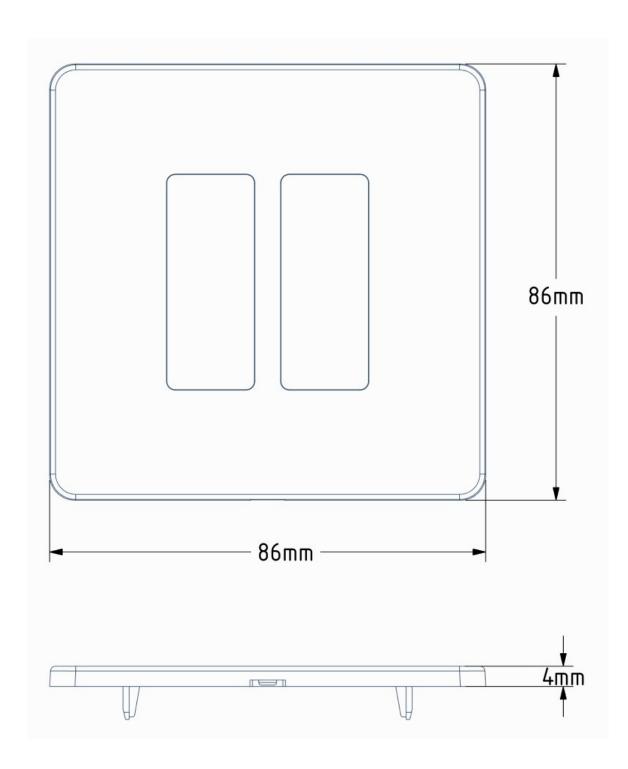

#### **LINE DRAWING**

### **TECHNICAL INFORMATION**

| Width  | 86mm |
|--------|------|
| Height | 86mm |
| Depth  | 4mm  |