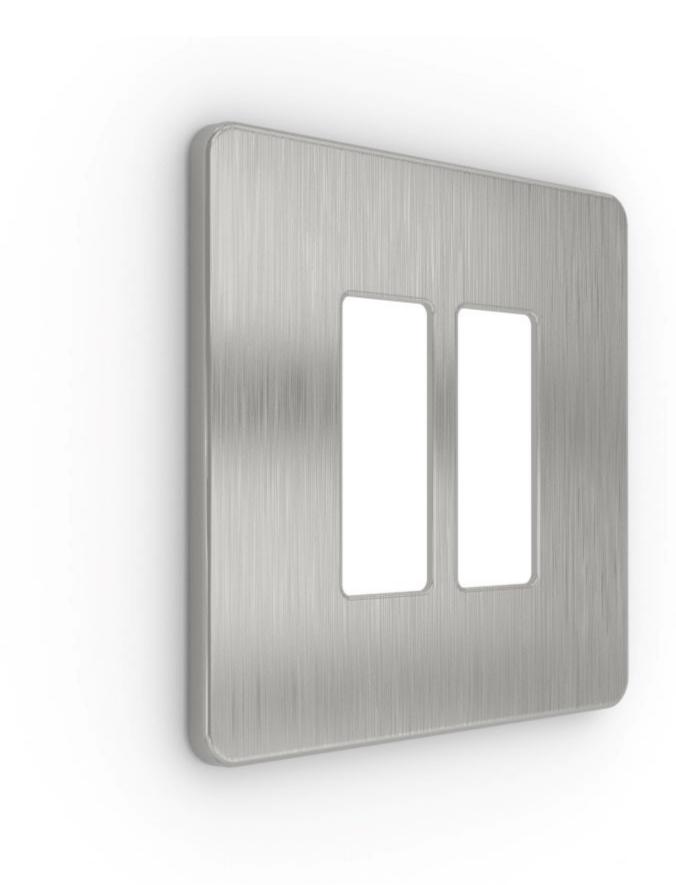

#### DIGILUX 2 GANG METAL FACE PLATE BRUSHED CHROME

#### **DETAILS**

| Colour   | Chrome       |
|----------|--------------|
| RAL      | N/A          |
| Material | Plated Brass |
| Finish   | Brushed      |
| Gangs    | 2            |

#### **DESCRIPTION**

Sleek design to fit onto the range of Digilux smart lighting control boxes.

Thin profile allowing minimal intrusion from the wall.

Solid brass plated material to resist discolouration.