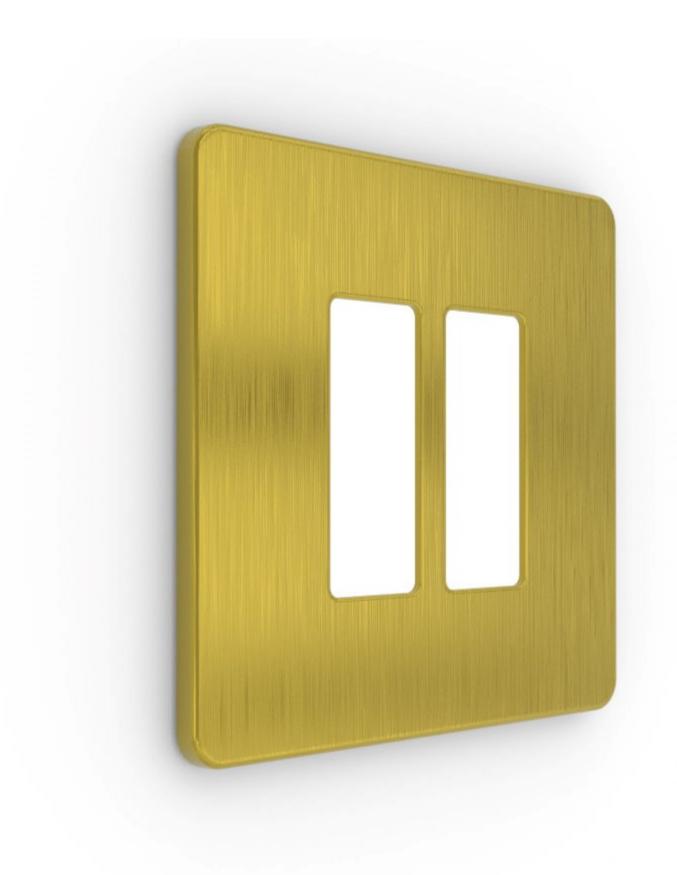

# DIGILUX 2 GANG METAL FACE PLATE BRUSHED BRASS

# **DETAILS**

| Colour   | Brass        |
|----------|--------------|
| RAL      | N/A          |
| Material | Plated Brass |
| Finish   | Brushed      |
| Gangs    | 2            |

# **DESCRIPTION**

Sleek design to fit onto the range of Digilux smart lighting control boxes.

Thin profile allowing minimal intrusion from the wall.

Solid brass plated material to resist discolouration.

Coated with fingerprint resistant nano coating for a high level of finish.