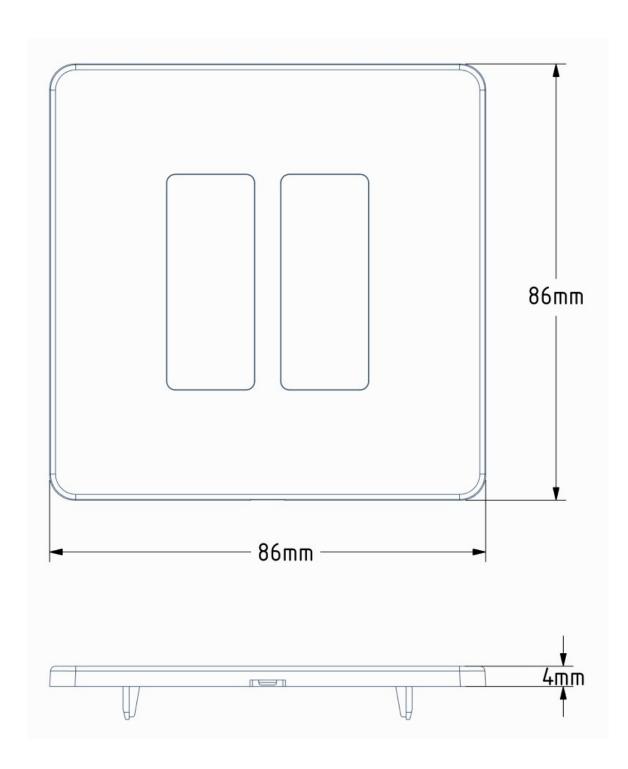

#### **LINE DRAWING**

# **TECHNICAL INFORMATION**

| Width  | 86mm |
|--------|------|
| Height | 86mm |
| Depth  | 4mm  |