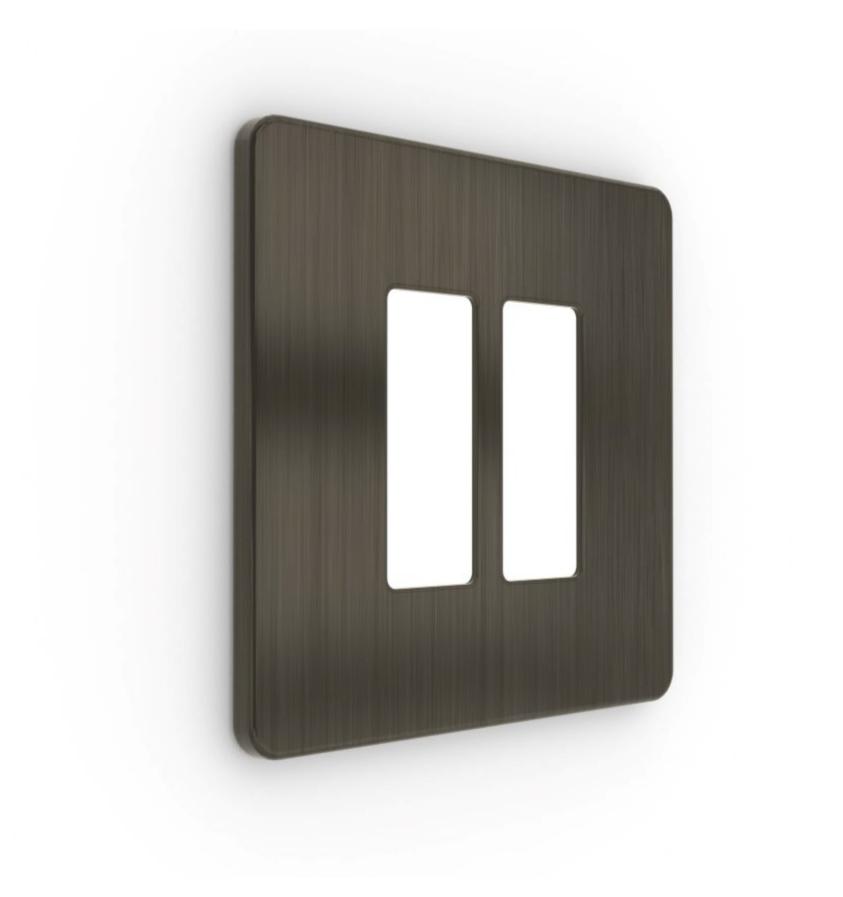

## DIGILUX 2 GANG METAL FACE PLATE ANTIQUE PEWTER

## DESCRIPTION

Sleek design to fit onto the range of Digilux smart lighting control boxes.

Thin profile allowing minimal intrusion from the wall.

Solid brass plated material to resist discolouration.

Coated with fingerprint resistant nano coating for a high level of finish.

#### DETAILS

| Colour   | Pewter       |
|----------|--------------|
| RAL      | N/A          |
| Material | Plated Brass |
| Finish   | Antique      |
| Gangs    | 2            |