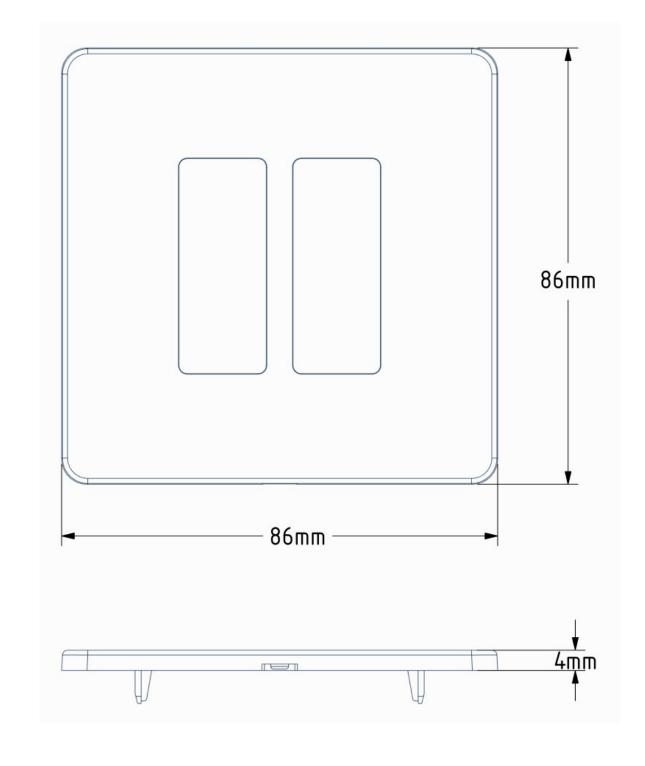

#### LINE DRAWING

### **TECHNICAL INFORMATION**

| Width  | 86mm |
|--------|------|
| Height | 86mm |
| Depth  | 4mm  |