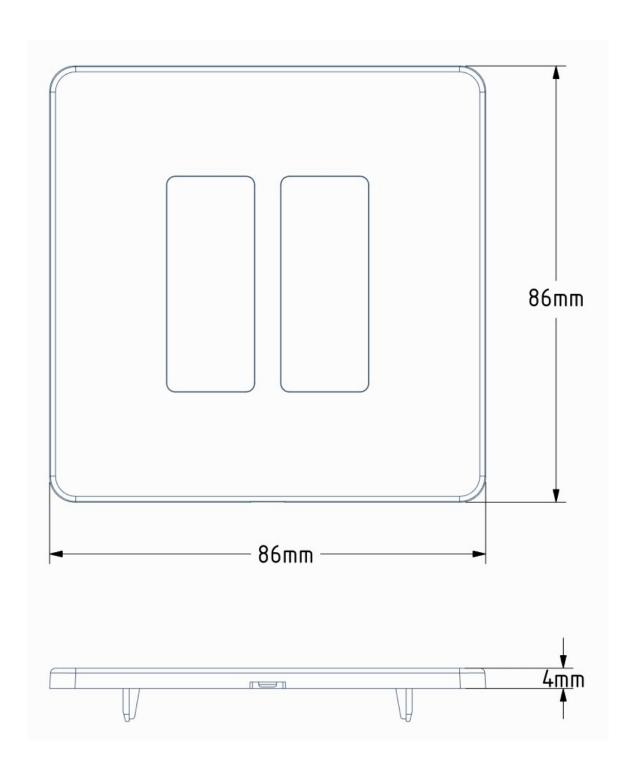

#### **LINE DRAWING**

# **TECHNICAL INFORMATION**

| Width  | 86mm |
|--------|------|
| Height | 86mm |
| Depth  | 4mm  |