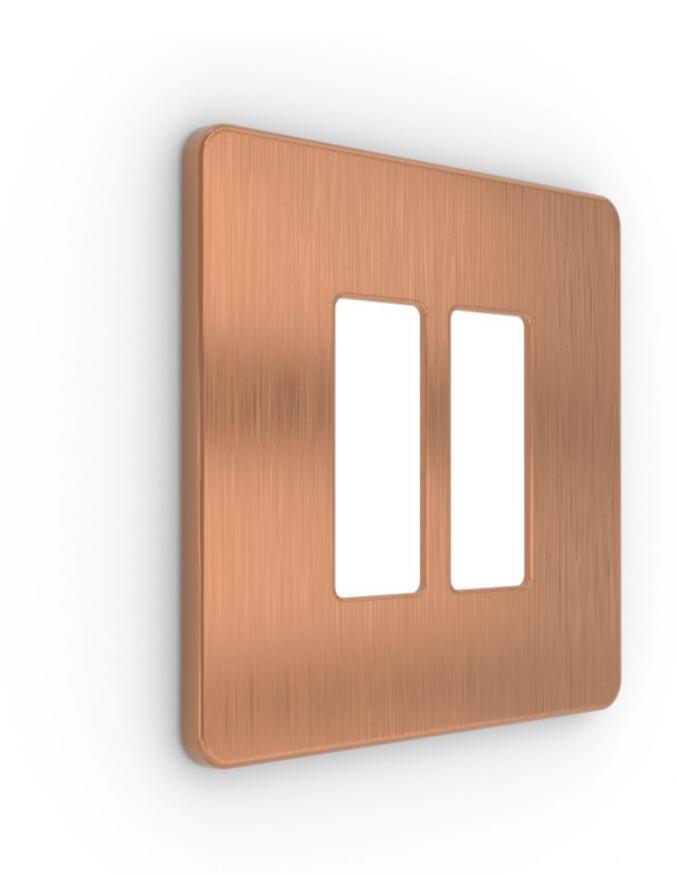

# DIGILUX 2 GANG METAL FACE PLATE ANTIQUE COPPER

## **DESCRIPTION**

Sleek design to fit onto the range of Digilux smart lighting control boxes.

Thin profile allowing minimal intrusion from the wall.

Solid brass plated material to resist discolouration.

Coated with fingerprint resistant nano coating for a high level of finish.