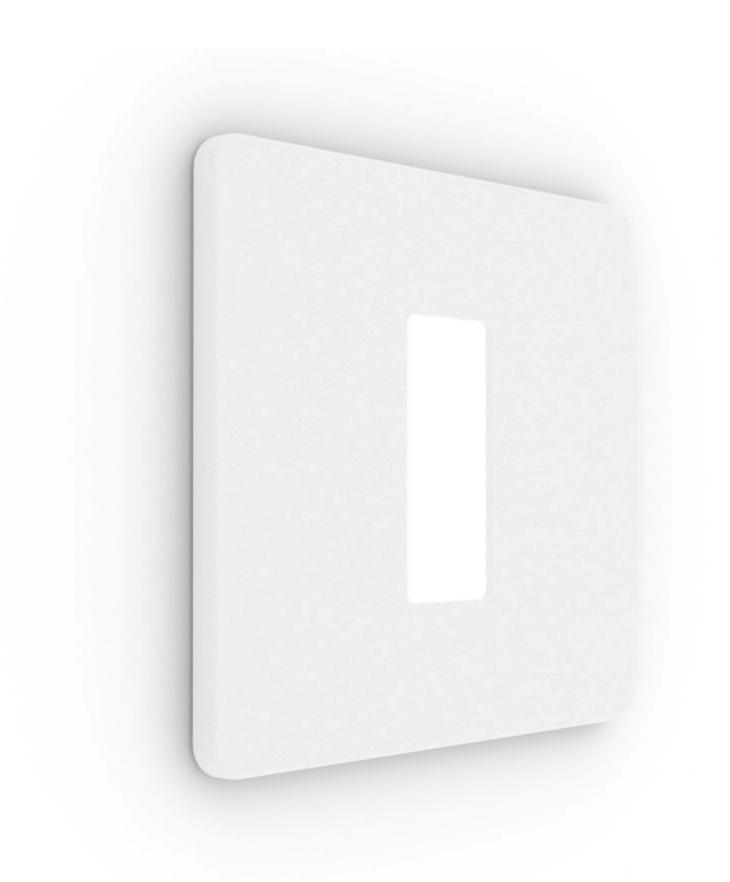

#### DIGILUX 1 GANG METAL FACE PLATE WHITE RAL9016

### **DESCRIPTION**

Sleek design to fit onto the range of Digilux smart lighting control boxes.

Thin profile allowing minimal intrusion from the wall.

Solid brass plated material to resist discolouration.

Coated with fingerprint resistant nano coating for a high level of finish.