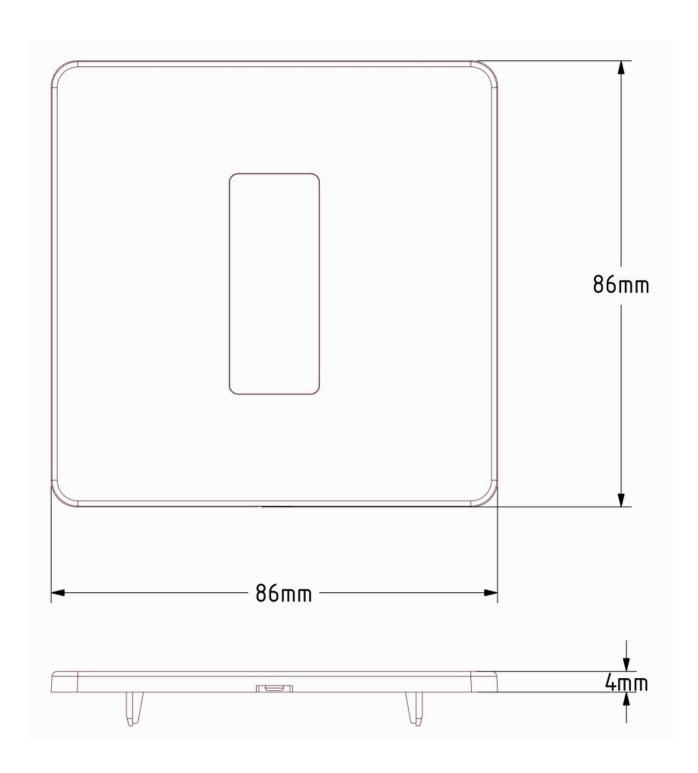

#### **LINE DRAWING**

## **TECHNICAL INFORMATION**

| Width  | 86mm |
|--------|------|
| Height | 86mm |
| Depth  | 4mm  |