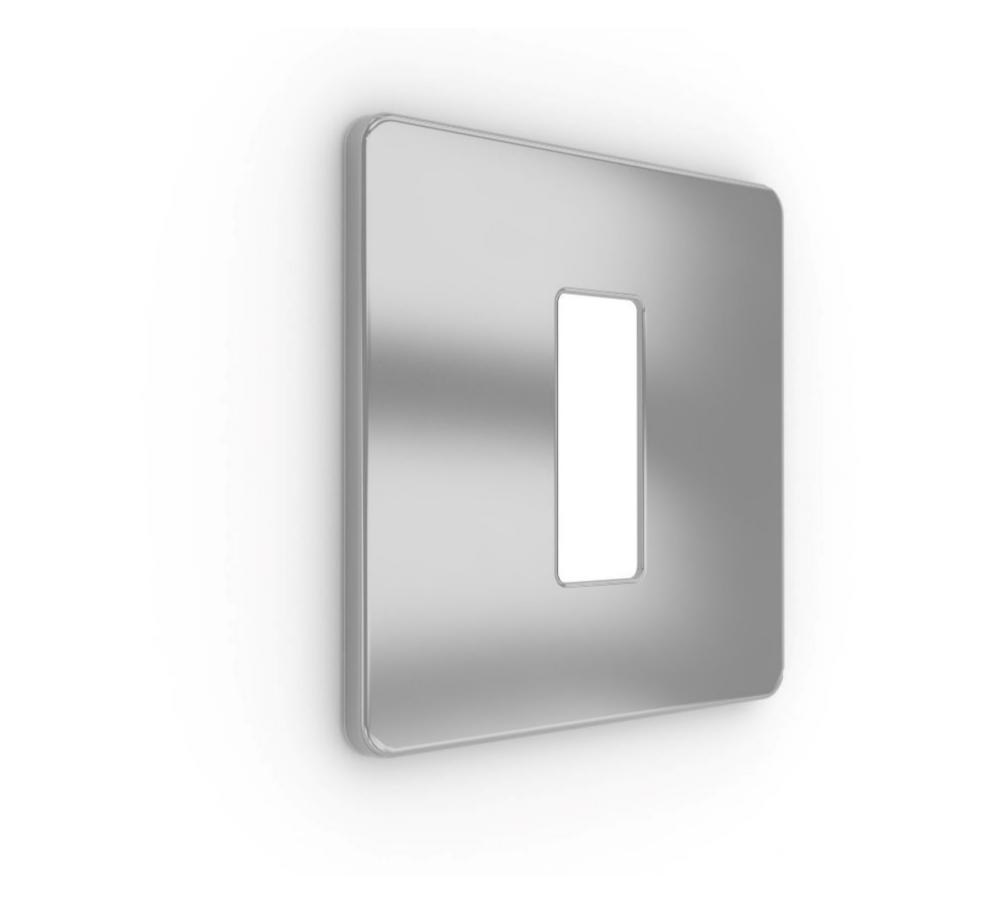

## DIGILUX 1 GANG METAL FACE PLATE POLISHED CHROME

# DESCRIPTION

Sleek design to fit onto the range of Digilux smart lighting control boxes.

Thin profile allowing minimal intrusion from the wall.

Solid brass plated material to resist discolouration.

Coated with fingerprint resistant nano coating for a high level of finish.

#### DETAILS

| Colour   | Chrome       |
|----------|--------------|
| RAL      | NA           |
| Material | Plated Brass |
| Finish   | Polished     |
| Gangs    | 1            |