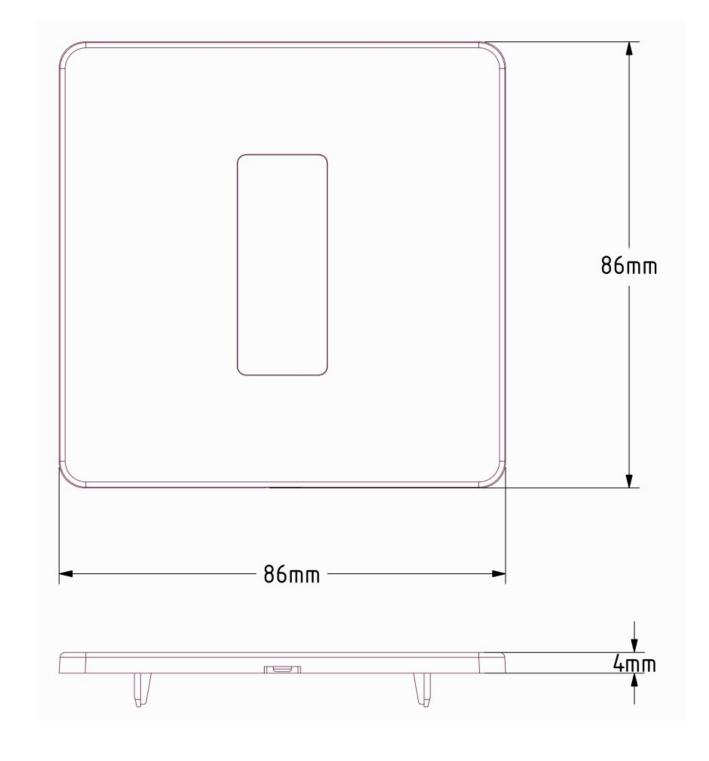

### LINE DRAWING

### **TECHNICAL INFORMATION**

| Width  | 86mm |
|--------|------|
| Height | 86mm |
| Depth  | 4mm  |