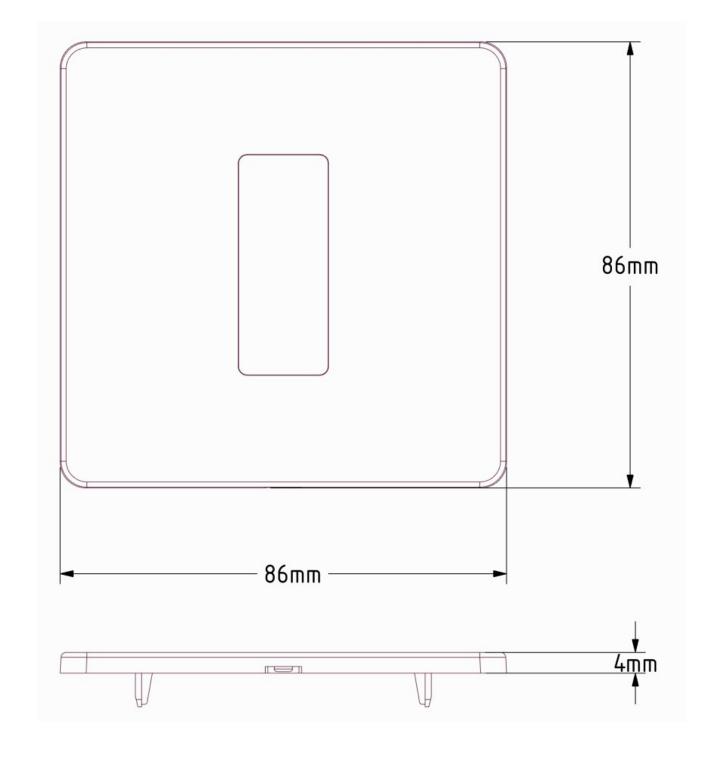

### LINE DRAWING

## **TECHNICAL INFORMATION**

| Width  | 86mm |
|--------|------|
| Height | 86mm |
| Depth  | 4mm  |