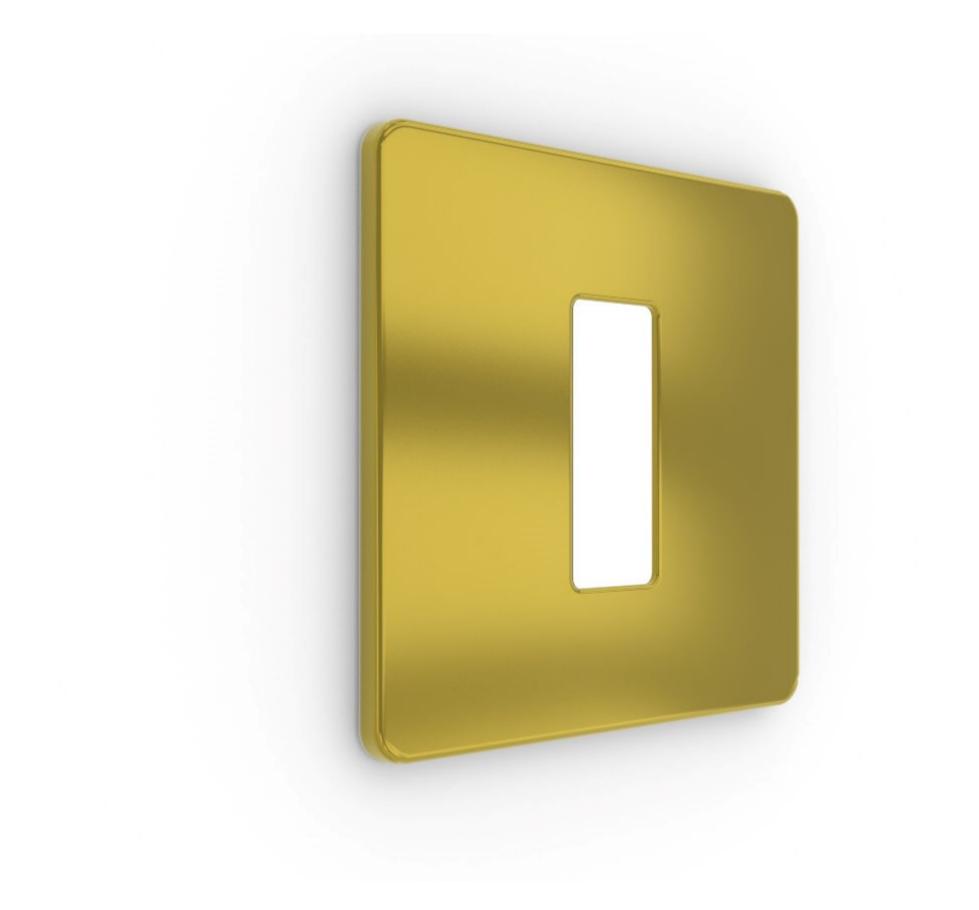

## DIGILUX 1 GANG METAL FACE PLATE POLISHED BRASS

## DESCRIPTION

Sleek design to fit onto the range of Digilux smart lighting control boxes.

Thin profile allowing minimal intrusion from the wall.

Solid brass plated material to resist discolouration.

Coated with fingerprint resistant nano coating for a high level of finish.

#### DETAILS

| Colour   | Brass        |
|----------|--------------|
| RAL      | NA           |
| Material | Plated Brass |
| Finish   | Polished     |
| Gangs    | 1            |