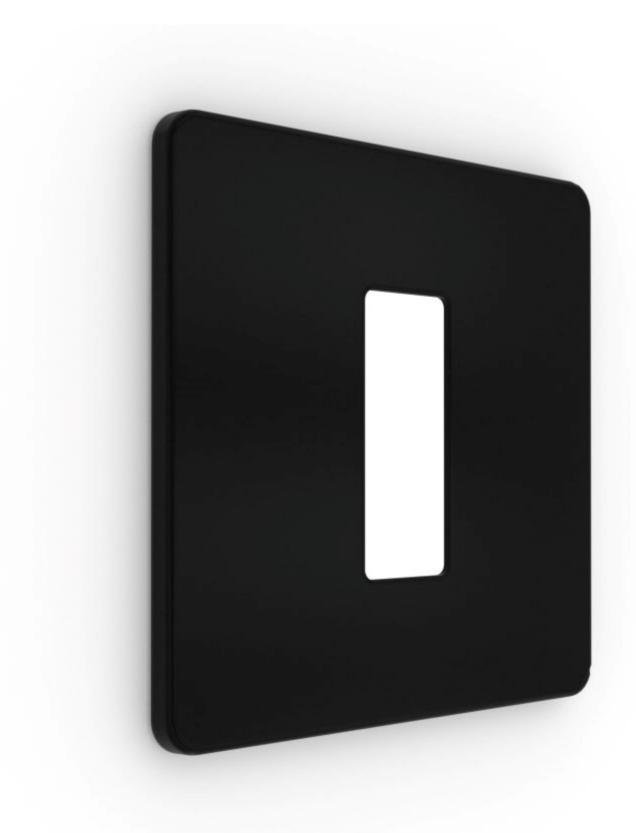

#### DIGILUX 1 GANG METAL FACE PLATE BLACK RAL9005

#### **DETAILS**

| Colour   | Black                |
|----------|----------------------|
| RAL      | 9005                 |
| Material | Plated Brass         |
| Finish   | 30% Gloss / 70% Matt |
| Gangs    | 1                    |

#### **DESCRIPTION**

Sleek design to fit onto the range of Digilux smart lighting control boxes.

Thin profile allowing minimal intrusion from the wall.

Solid brass plated material to resist discolouration.