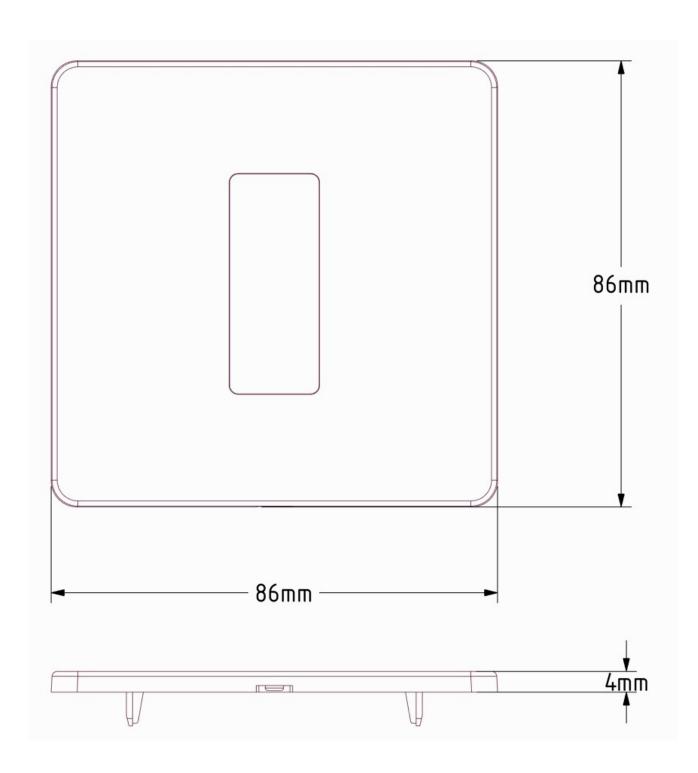

#### **LINE DRAWING**

### **TECHNICAL INFORMATION**

| Width  | 86mm |
|--------|------|
| Height | 86mm |
| Depth  | 4mm  |