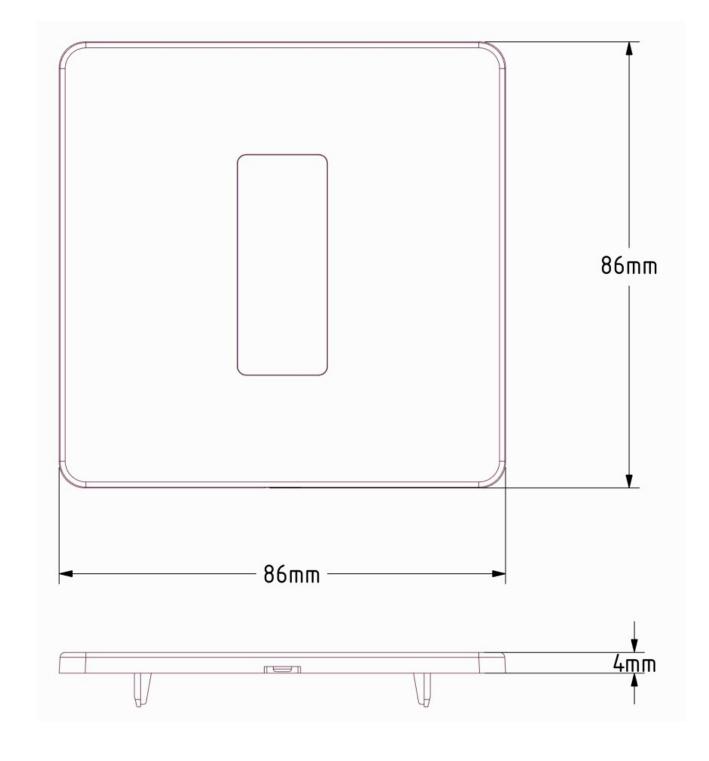

#### LINE DRAWING

### **TECHNICAL INFORMATION**

| Width  | 86mm |
|--------|------|
| Height | 86mm |
| Depth  | 4mm  |