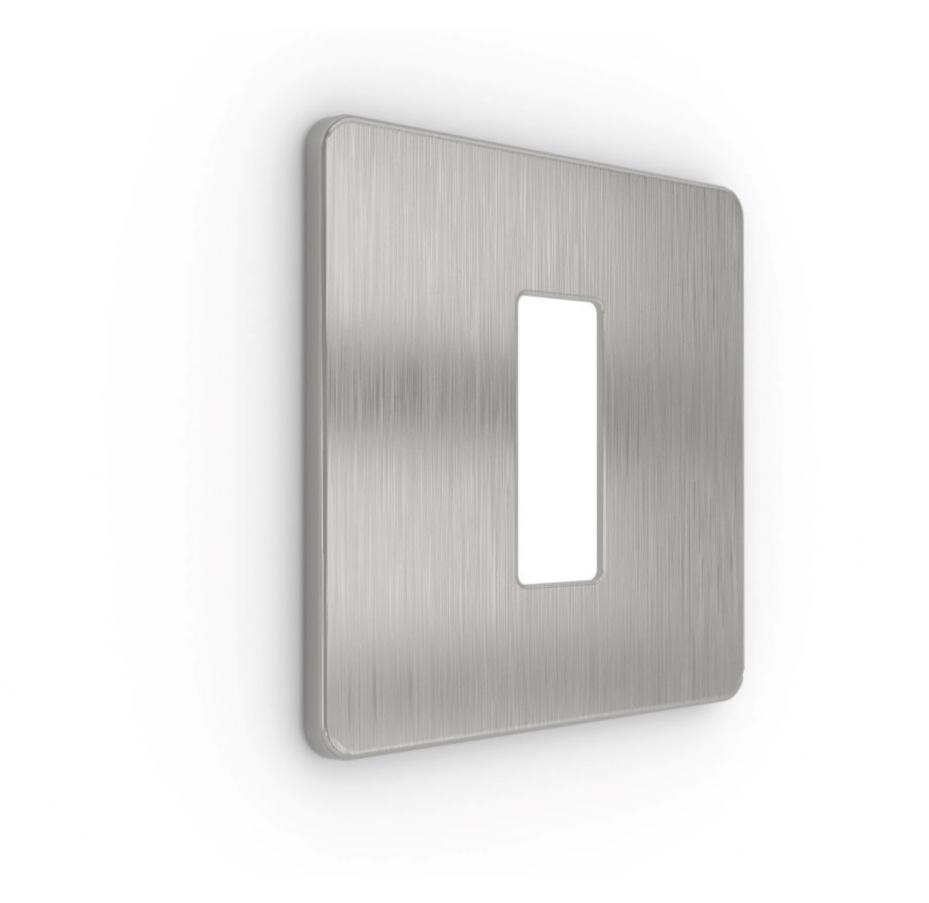

## DIGILUX 1 GANG METAL FACE PLATE BRUSHED CHROME

## DESCRIPTION

Sleek design to fit onto the range of Digilux smart lighting control boxes.

Thin profile allowing minimal intrusion from the wall.

Solid brass plated material to resist discolouration.

Coated with fingerprint resistant nano coating for a high level of finish.

#### DETAILS

| Colour   | Chrome       |
|----------|--------------|
| RAL      | N/A          |
| Material | Plated Brass |
| Finish   | Brushed      |
| Gangs    | 1            |