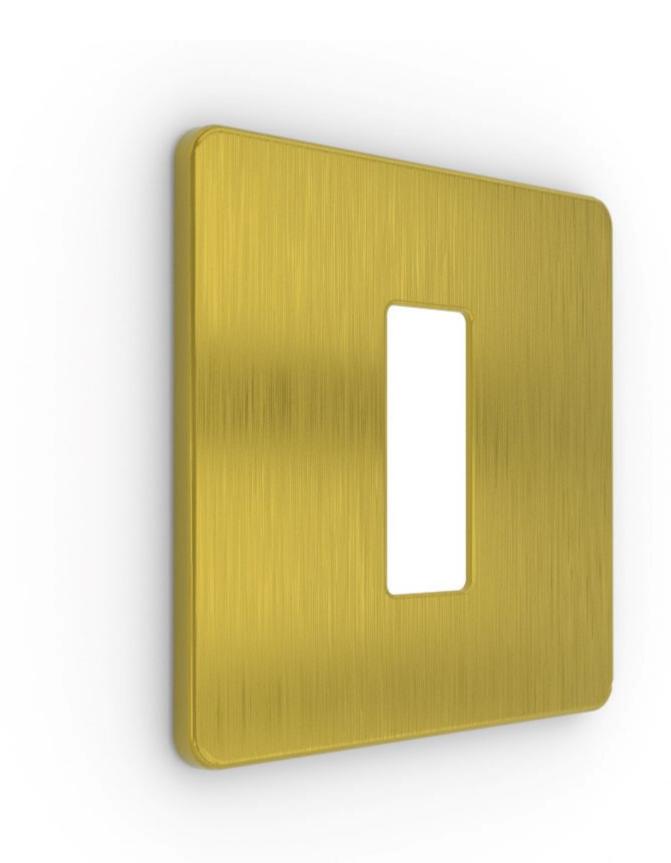

### DIGILUX 1 GANG METAL FACE PLATE BRUSHED BRASS

### **DETAILS**

| Colour   | Brass        |
|----------|--------------|
| RAL      | N/A          |
| Material | Plated Brass |
| Finish   | Brushed      |
| Gangs    | 1            |

## **DESCRIPTION**

Sleek design to fit onto the range of Digilux smart lighting control boxes.

Thin profile allowing minimal intrusion from the wall.

Solid brass plated material to resist discolouration.

Coated with fingerprint resistant nano coating for a high level of finish.