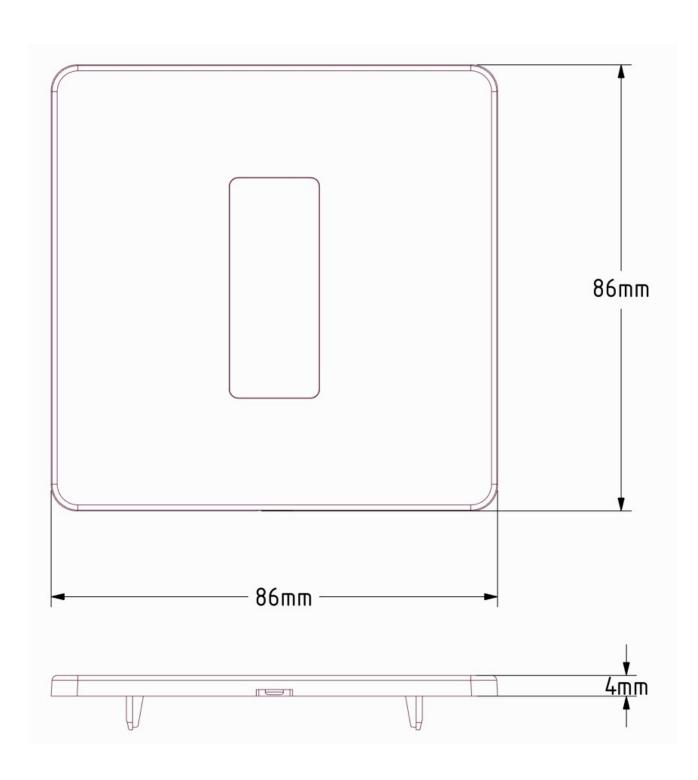

#### **LINE DRAWING**

# **TECHNICAL INFORMATION**

| Width  | 86mm |
|--------|------|
| Height | 86mm |
| Depth  | 4mm  |