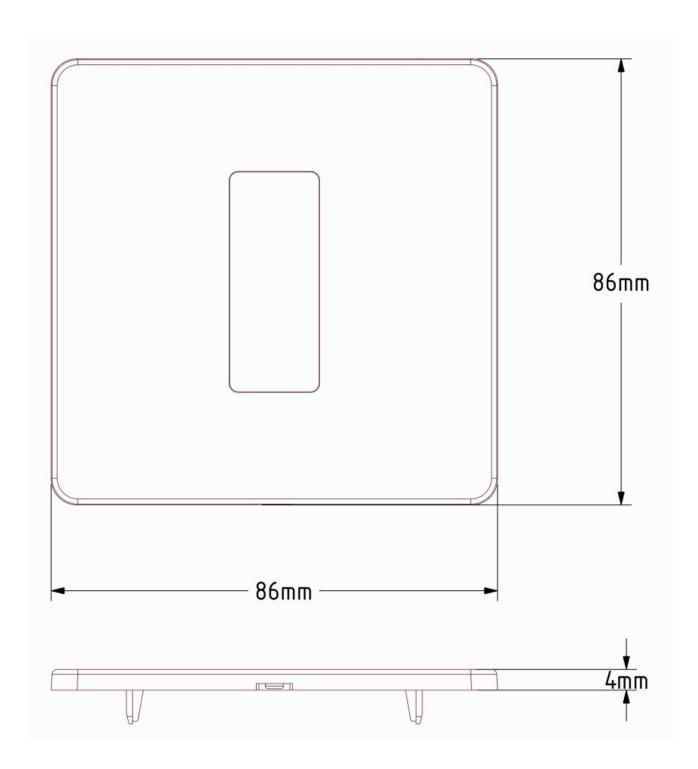

#### **LINE DRAWING**

### **TECHNICAL INFORMATION**

| Width  | 86mm |
|--------|------|
| Height | 86mm |
| Depth  | 4mm  |