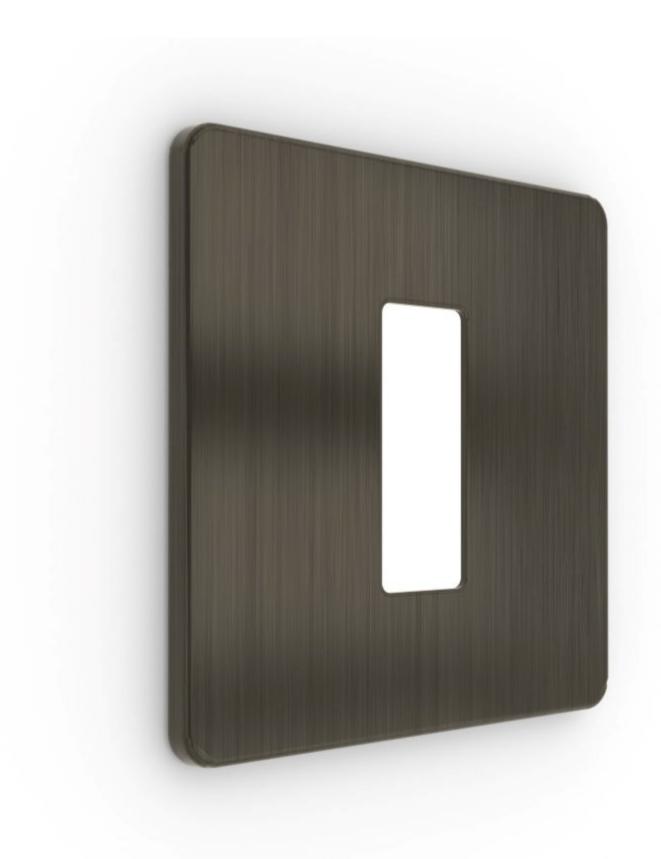

#### DIGILUX 1 GANG METAL FACE PLATE ANTIQUE PEWTER

#### **DETAILS**

| Colour   | Pewter       |
|----------|--------------|
| RAL      | N/A          |
| Material | Plated Brass |
| Finish   | Antique      |
| Gangs    | 1            |

#### **DESCRIPTION**

Sleek design to fit onto the range of Digilux smart lighting control boxes.

Thin profile allowing minimal intrusion from the wall.

Solid brass plated material to resist discolouration.