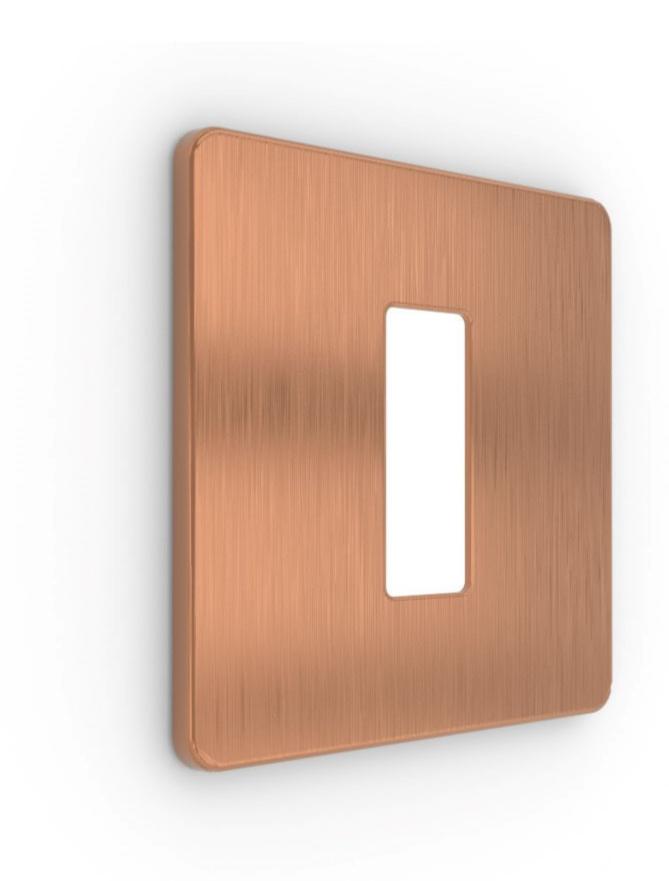

#### DIGILUX 1 GANG METAL FACE PLATE ANTIQUE COPPER

#### **DETAILS**

| Colour   | Copper       |
|----------|--------------|
| RAL      | N/A          |
| Material | Plated Brass |
| Finish   | Antique      |
| Gangs    | 1            |

#### **DESCRIPTION**

Sleek design to fit onto the range of Digilux smart lighting control boxes.

Thin profile allowing minimal intrusion from the wall.

Solid brass plated material to resist discolouration.

Coated with fingerprint resistant nano coating for a high level of finish.