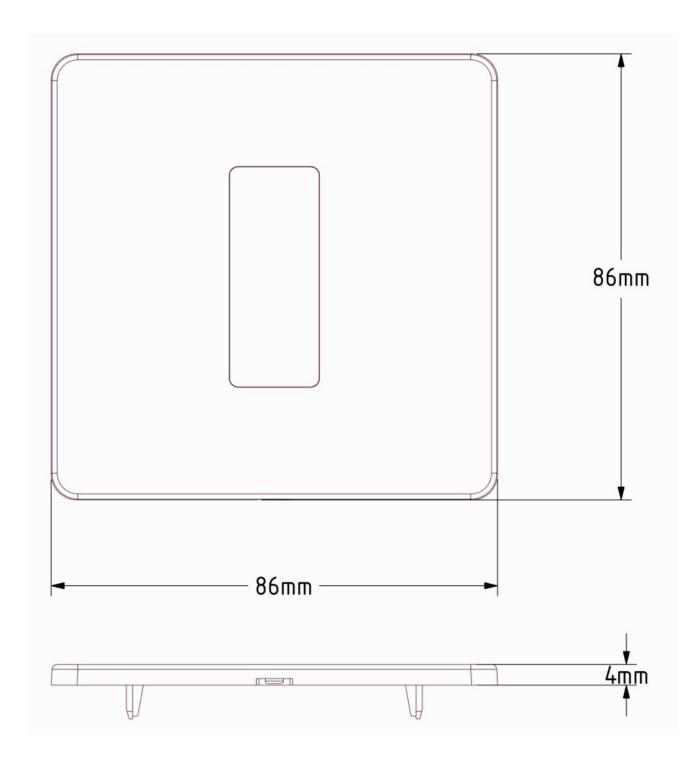

#### **LINE DRAWING**

### **TECHNICAL INFORMATION**

| Width  | 86mm |
|--------|------|
| Height | 86mm |
| Depth  | 4mm  |