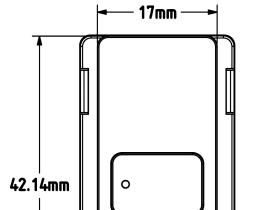

#### LINE DRAWING

## DETAILS

| Finish                      | Matt          |
|-----------------------------|---------------|
| Colour                      | White         |
| Depth                       | 22.8          |
| Height                      | 42.1          |
| Width                       | 17            |
| IP Rating                   | IP20          |
| Operating Temperature Range | -10°C to 40°C |
| Operating Humidity          | 20%-85% RH    |