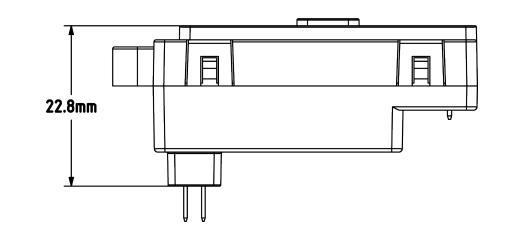

#### LINE DRAWING

## DETAILS

| Finish                      | Matt          |
|-----------------------------|---------------|
| Colour                      | White         |
| Depth                       | 22.8          |
| Height                      | 42.1          |
| Width                       | 17            |
| IP Rating                   | IP20          |
| Operating Temperature Range | -10°C to 40°C |
| Operating Humidity          | 20%-85% RH    |