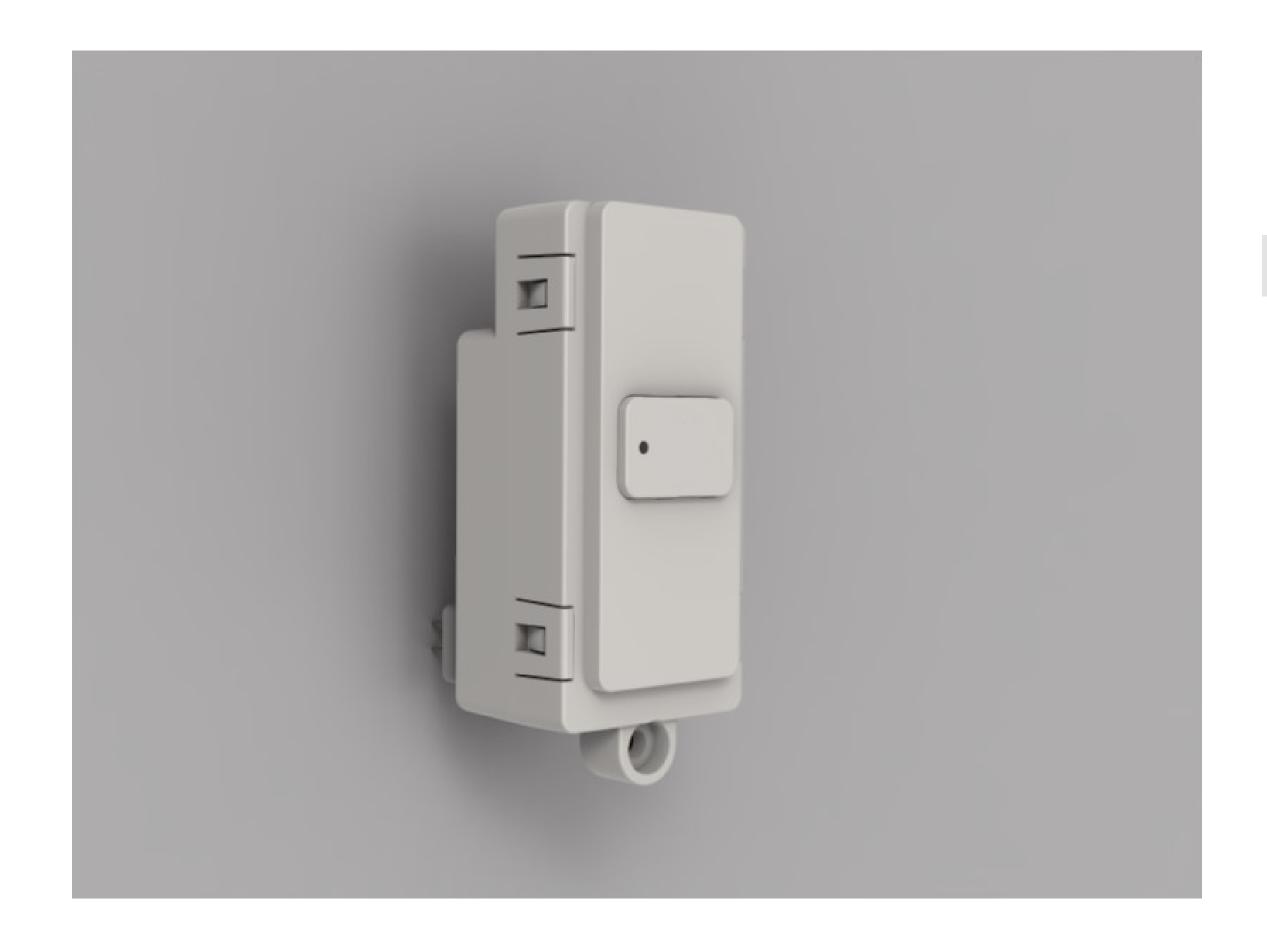

## DESCRIPTION

Dimmer module for use with the range of DIGILUX backbox box.

Allows dimming control of a single circuit connected to the control backbox.