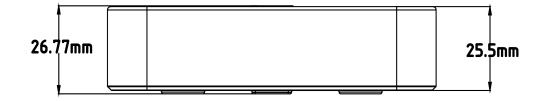

#### DETAILS

| Material                    | Polycarbonate     |
|-----------------------------|-------------------|
| Colour                      | Black/Red         |
| Finish                      | Matt              |
| Operating Temperature Range | -10 ° C to 40 ° C |
| Operating Humidity          | 20% - 85% RH      |
| Operating Altitude          | 2000M             |
| Height (mm)                 | 26.7              |
| Width (mm)                  | 100               |