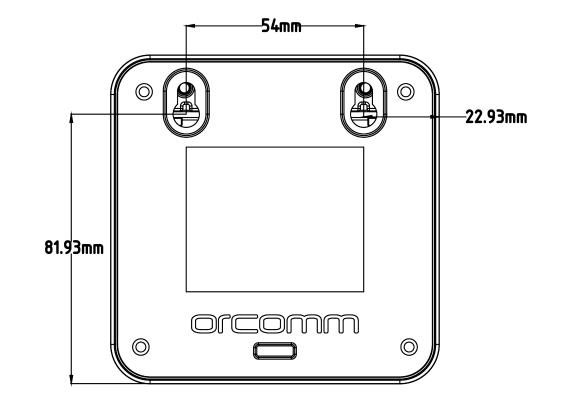

#### DETAILS

| Material                    | Polycarbonate     |
|-----------------------------|-------------------|
| Colour                      | Black/Red         |
| Finish                      | Matt              |
| Operating Temperature Range | -10 ° C to 40 ° C |
| Operating Humidity          | 20% - 85% RH      |
| Operating Altitude          | 2000M             |
| Height (mm)                 | 26.7              |
| Width (mm)                  | 100               |

| Depth (mm) | 100                        |
|------------|----------------------------|
| Mounting   | Wall Mounted/Free standing |

An active Orcomm Connect service is needed with this product.

Compatiable with the DIGILUX range of products from Orcomm.