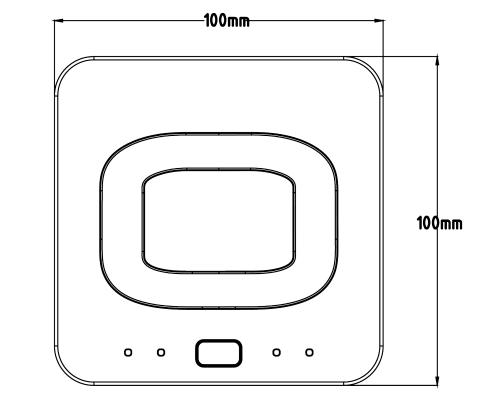

#### DETAILS

| Material                    | Polycarbonate     |
|-----------------------------|-------------------|
| Colour                      | Black/Red         |
| Finish                      | Matt              |
| Operating Temperature Range | -10 ° C to 40 ° C |
| Operating Humidity          | 20% - 85% RH      |
| Operating Altitude          | 2000M             |
| Height (mm)                 | 26.7              |
| Width (mm)                  | 100               |

| Depth (mm) | 100                        |
|------------|----------------------------|
| Mounting   | Wall Mounted/Free standing |

An active Orcomm Connect service is needed with this product.

Compatiable with the DIGILUX range of products from Orcomm.