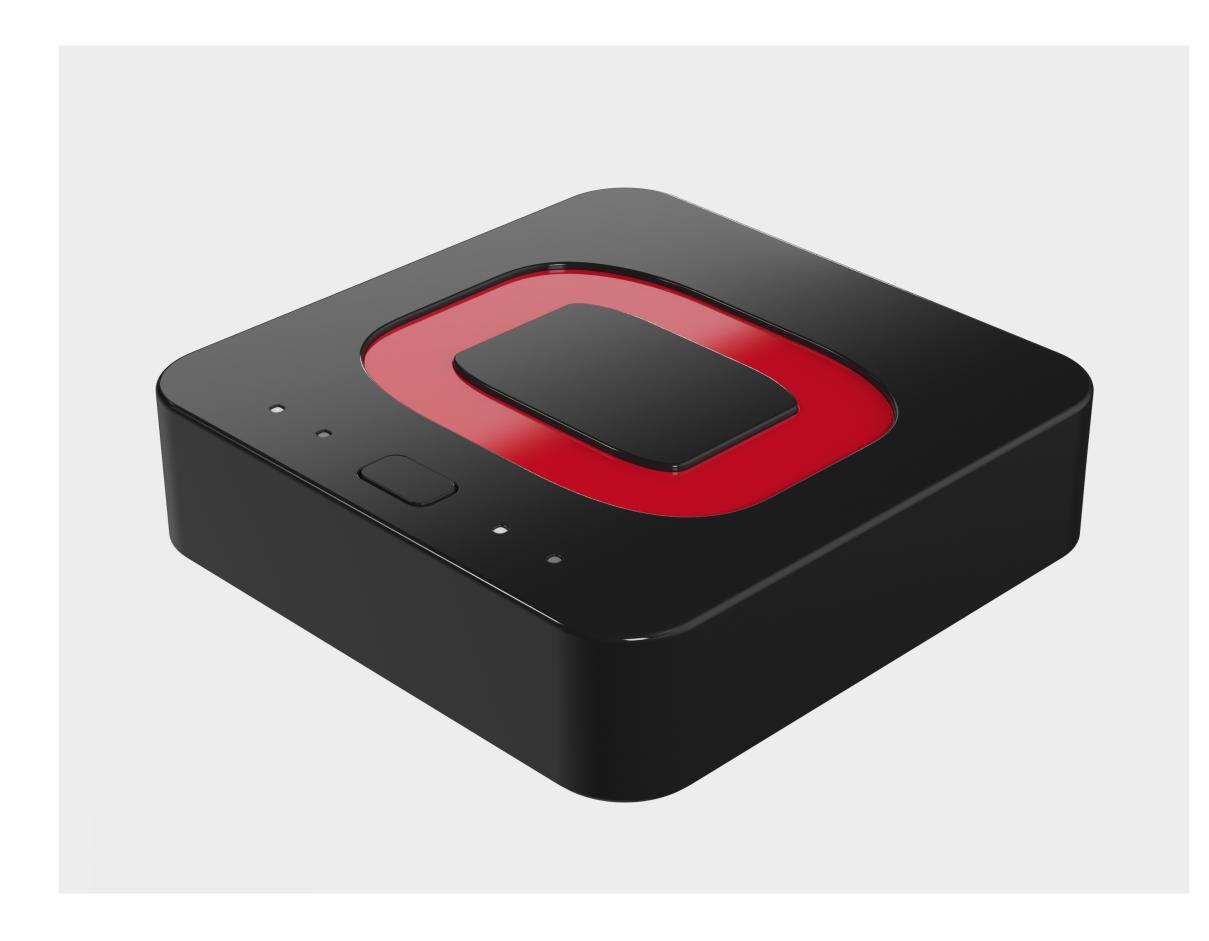

# DILX-GW - Digilux Smart Lighting Gateway

#### DESCRIPTION

Link the Digilux range of dimmers and switches to the cloud based Orcomm connect service.

The standalone gateway allows remote control of the Orcomm lighting control products to be controlled using a smart device, Amazon alexa and Google home voice services.

Connects using Wi-Fi or a hardwired internet connection.

LINE DRAWING