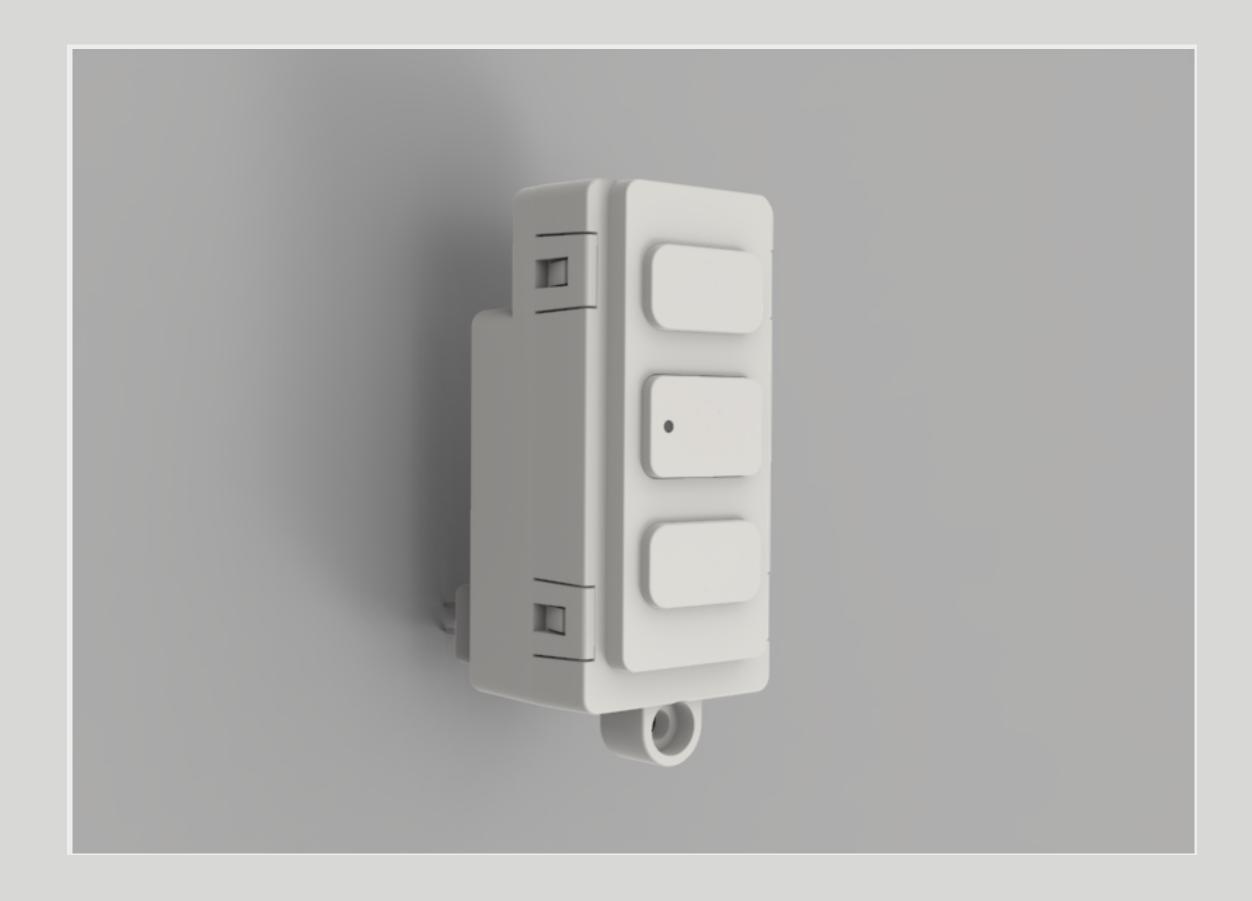

## DESCRIPTION

Dimmer module for use with the range of DIGILUX backbox box.

Allows dimming control of a single circuit connected to the control backbox.