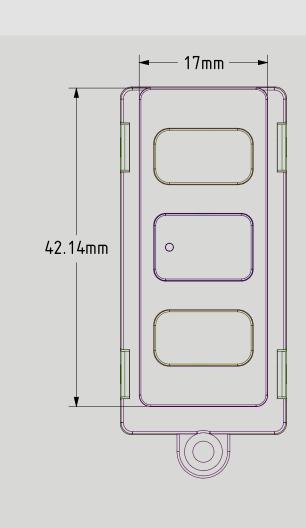

#### **DETAILS**

| Finish                      | Matt       |
|-----------------------------|------------|
| Colour                      | White      |
| Depth                       | 22.8       |
| Height                      | 42.1       |
| Width                       | 17         |
| IP Rating                   | IP20       |
| Operating Temperature Range | -10 to 40  |
| Operating Humidity          | 20%-85% RH |
| IK Rating                   | IK04       |

#### LINE DRAWING