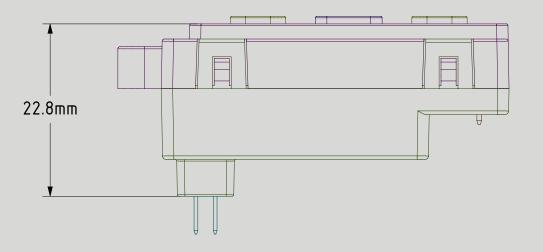

#### **DETAILS**

| Finish                      | Matt       |
|-----------------------------|------------|
| Colour                      | White      |
| Depth                       | 22.8       |
| Height                      | 42.1       |
| Width                       | 17         |
| IP Rating                   | IP20       |
| Operating Temperature Range | -10 to 40  |
| Operating Humidity          | 20%-85% RH |
| IK Rating                   | IK04       |

#### LINE DRAWING