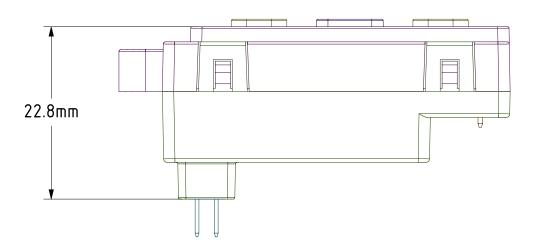

#### DETAILS

| Finish                      | Matt       |
|-----------------------------|------------|
| Colour                      | Black      |
| Depth                       | 22.8       |
| Height                      | 42.1       |
| Width                       | 17         |
| IP Rating                   | IP20       |
| Operating Temperature Range | -10 to 40  |
| Operating Humidity          | 20%-85% RH |
| IK Rating                   | IK04       |

## LINE DRAWING