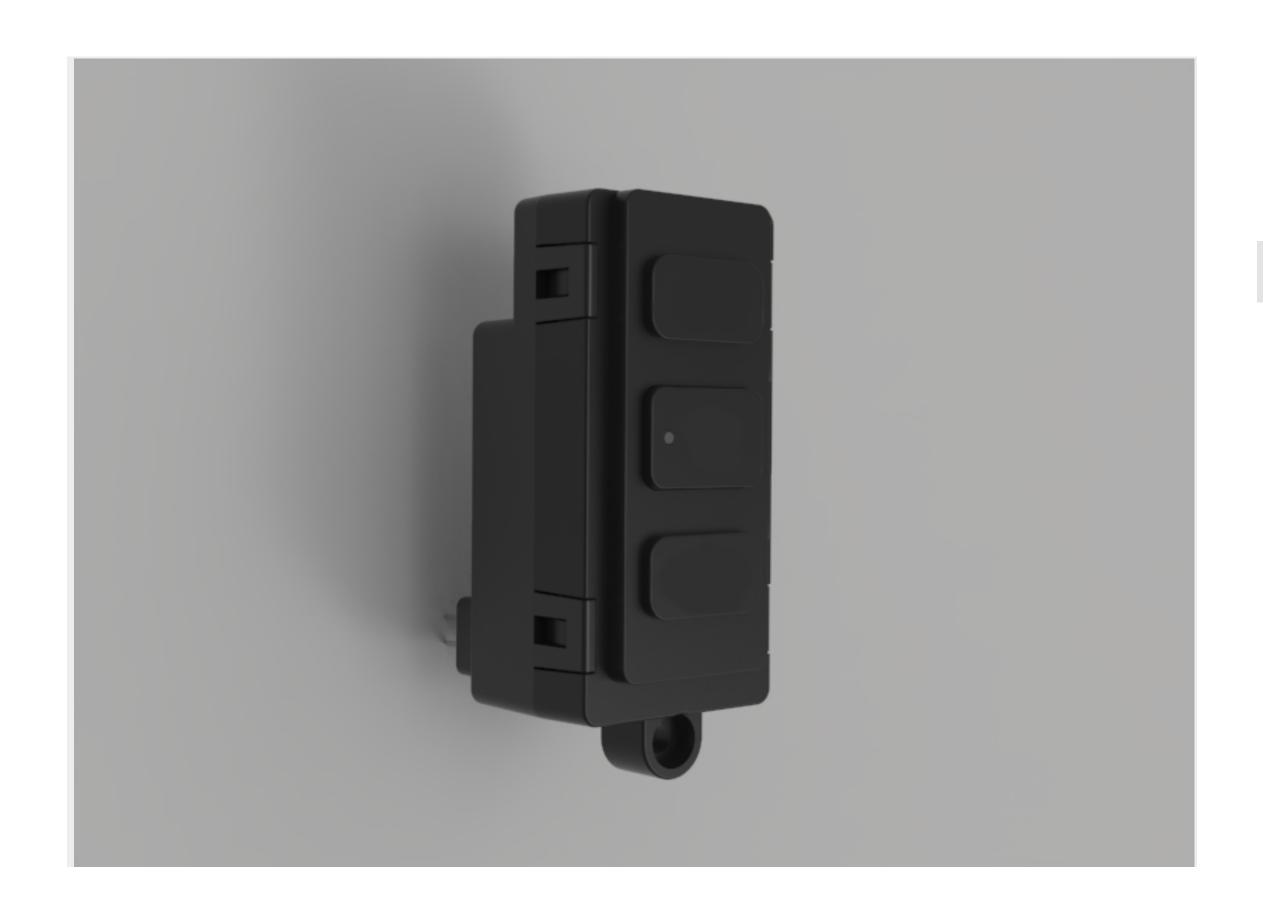

# DILX-DM-MOD-BL - Black Dimmer Module

### Black Dimmer Module

#### DESCRIPTION

Dimmer module for use with the range of DIGILUX backbox box.

Allows dimming control of a single circuit connected to the control backbox.