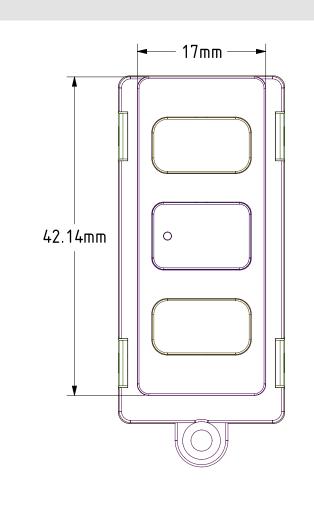

## LINE DRAWING

#### DETAILS

| Finish                      | Matt       |
|-----------------------------|------------|
| Colour                      | Black      |
| Depth                       | 22.8       |
| Height                      | 42.1       |
| Width                       | 17         |
| IP Rating                   | IP20       |
| Operating Temperature Range | -10 to 40  |
| Operating Humidity          | 20%-85% RH |
| IK Rating                   | IK04       |