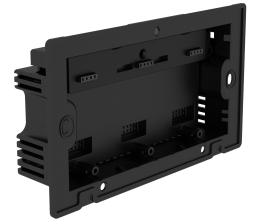

#### Description

DIGILUX 3 gang control box constructed from Polycarbonate and finished in matt black

121mm

000