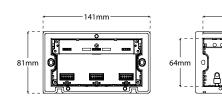

#### Dimensions

#### General

Maximum Load Rating (Va)

Standby Current

Notes

| Number of Gangs                                  | 3                       |
|--------------------------------------------------|-------------------------|
| Material                                         | Polycarbonate           |
| Colour                                           | Black                   |
| Finish                                           | Matt                    |
|                                                  |                         |
| Environmental                                    |                         |
| IP Rating                                        | IP20                    |
| IK Rating                                        | IK04                    |
| Operating Temperature Range                      | -10°C to 40°C           |
| Operating Humidity                               | 20% - 85% RH            |
|                                                  | 2000M                   |
| Operating Altitude                               | 2000141                 |
| Physical                                         |                         |
| ,                                                |                         |
| Height (mm)                                      | 81mm                    |
| Width (mm)                                       | 141mm                   |
| Depth (mm)                                       | 37mm                    |
| Weight (grams)                                   | N/A                     |
| Connection Terminals                             | Screw (Ph2 Drive)       |
| Connection Terminals Capacity (1mm solid core)   | 4 Cables                |
| Connection Terminals Capacity (1.5mm solid core) | 3 Cables                |
| Connection Terminals Capacity (2.5mm solid core) | 2 Cables                |
|                                                  |                         |
| Electrical                                       |                         |
| Input Voltage Range                              | 100-240Vac              |
| Input Voltage Frequency Range                    | 50/60Hz                 |
| Maximum Load Wattage                             | As per module installed |
| Minimum Load Wattage                             | 2 LED Lamps per circuit |