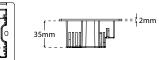

#### Dimensions

#### General

Maximum Load Rating (Va)

Standby Current

Notes

| Number of Gangs                                  | 3                       |
|--------------------------------------------------|-------------------------|
| Material                                         | Polycarbonate           |
| Colour                                           | Black                   |
| Finish                                           | Matt                    |
|                                                  |                         |
| Environmental                                    |                         |
| IP Rating                                        | IP20                    |
| IK Rating                                        | IK04                    |
| Operating Temperature Range                      | -10°C to 40°C           |
| Operating Humidity                               | 20% - 85% RH            |
|                                                  | 2000M                   |
| Operating Altitude                               | 2000141                 |
| Physical                                         |                         |
| ,                                                |                         |
| Height (mm)                                      | 81mm                    |
| Width (mm)                                       | 141mm                   |
| Depth (mm)                                       | 37mm                    |
| Weight (grams)                                   | N/A                     |
| Connection Terminals                             | Screw (Ph2 Drive)       |
| Connection Terminals Capacity (1mm solid core)   | 4 Cables                |
| Connection Terminals Capacity (1.5mm solid core) | 3 Cables                |
| Connection Terminals Capacity (2.5mm solid core) | 2 Cables                |
|                                                  |                         |
| Electrical                                       |                         |
| Input Voltage Range                              | 100-240Vac              |
| Input Voltage Frequency Range                    | 50/60Hz                 |
| Maximum Load Wattage                             | As per module installed |
| Minimum Load Wattage                             | 2 LED Lamps per circuit |