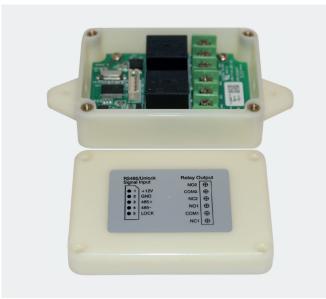

#### ORC-UM-R

#### DESCRIPTION

Orcomm Unlock Module is designed to allow door release remotely from the external panel for higher security. The ORC-UM-R intelligent relay is designed for trades access for dedicated approved times.

One zone control options include gate, barrier and electronic doors using our on-board 10A Relays. Two pole relay for additional features when required.

Secure by Design required product when installed with ORC-E range panels.

### SPECIFICATION

| SIZE       | 113mm x 57mm x 33mm |
|------------|---------------------|
| WEIGHT     | 0.1kg               |
| FINISH     | Cream               |
| BOX SIZE   | 120mm x 63mm x 40mm |
| BOX WEIGHT | 0.1kg               |
| BOX FINISH | White               |

#### **TECHNICAL INFORMATION**

| POWER         | <1W                     |
|---------------|-------------------------|
| VOLTAGE       | 12V DC                  |
| CURRENT       | <100mA                  |
| TEMPRATURE    | <60°                    |
| HUMIDITY      | 10%-95% R.H             |
| RELAYS        | 2                       |
| ENCRYPTED     | Yes                     |
| COMPATIBLE    | ORC-E Range             |
| COMMUNICATION | RS485                   |
| DISTANCE      | 400 Meters              |
| DOOR OPENING  | 10A Relay (COM, NO, NC) |