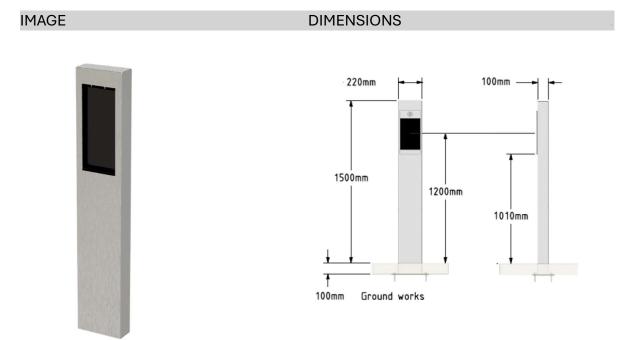

## ORC-PBL40-E5

The ORC-PBL40-E5 pedestal is designed to accommodate our Glass touch Call panel ORC-E5. Constructed from high-quality marine-grade 316 stainless steel, the ORC-PBL40-E5 is engineered to withstand the elements and maintain its pristine finish over time. This premium material provides superior resistance to corrosion and wear, ensuring that the panel retains its aesthetic appeal and functionality for years to come. Whether installed in residential or commercial properties, the ORC-PBL40-E5 offers both durability and elegance, enhancing the security and convenience of any entrance.