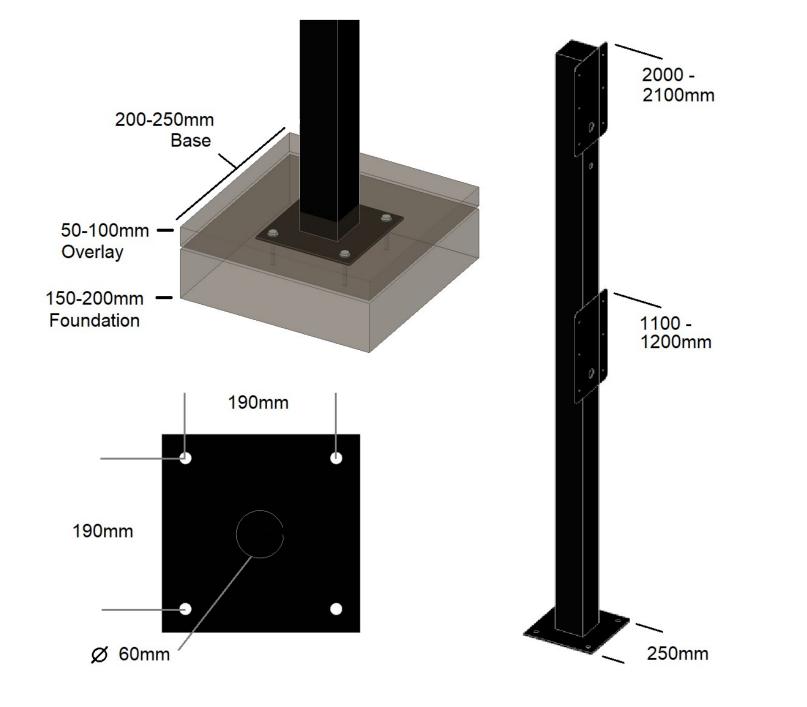

### LINE DRAWING

#### DETAILS

| Dimensions Surface  | 2100 x 250 x 250 mm                        |
|---------------------|--------------------------------------------|
| Dimensions Post     | 150 x 150 mm                               |
| Dimensions Base     | 250 x 250 mm                               |
| Colour              | Black                                      |
| Material            | Steel (powder coated)                      |
| Base Hole for wires | 60mm                                       |
| Design Use          | Intercom Pedestal for Vehicles Dual Height |
| Bespoke options     | Upon Request                               |