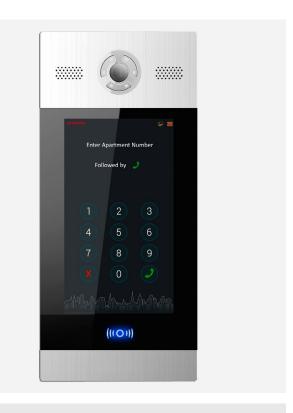

### **ORC-E5**

### **DESCRIPTION**

ORC E5 is designed and engineered to allow multiple calling from external or internal location. Can be used for small and large residential communication. The ORC E5 comes complete with high impact Glass Touch Screen.