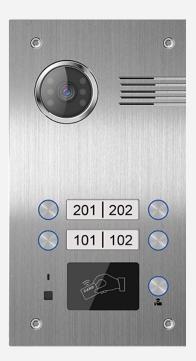

# DESCRIPTION

The sleek, easy to use ORC-E4 is designed and engineered to allow calling from external or internal locations to four individual endpoints.

Can be used for Home, Security office or concierge calling points.

#### **TECHNICAL INFORMATION**

| POWER             |                                          |
|-------------------|------------------------------------------|
| POWER             | 12V DC / PoE                             |
| RATED POWER       | 3W, Standby Power 1.5W                   |
| CAMERA RESOLUTION | 1MP CMOS                                 |
| TEMPERATURE       | -40°C - +70°C                            |
| HUMIDITY          | 20°C - 93°C                              |
| MEMORY            | DDR2 64MB / Flash 128MB                  |
| CPU               | 1GHz                                     |
| NETWORK           | Ethernet                                 |
| CABLING           | CAT-5E / CAT-6E                          |
| AUDIO CODEC       | G.711                                    |
| VIDEO CODEC       | H.264                                    |
| BUTTON            | 4 Button Resident Calling with Concierge |
| LOCAL EXIT        | Yes                                      |
| LOCAL WIEGAND     | 10,000                                   |

### **SPECIFICATION**

| SIZE             | 155mm x 270mm x 60mm |
|------------------|----------------------|
| LED NIGHT VISION | Yes                  |
| IP RATING        | IP55                 |
| CARD READER      | Built-in             |
| UNLOCK TYPE      | Local or ORC UM-R    |
| PROTOCOL         | SIP, TCP, IP         |
| Installation     | Flush Mounted        |
| Finish           | Brushed Aluminium    |