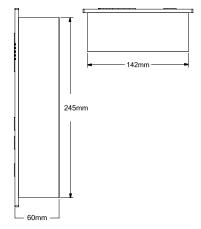

## **LINE DRAWING**

### **SPECIFICATION**

| SIZE             | 155mm x 270mm x 60mm |
|------------------|----------------------|
| LED NIGHT VISION | Yes                  |
| IP RATING        | IP55                 |
| CARD READER      | Built-in             |
| UNLOCK TYPE      | Local or ORC UM-R    |
| PROTOCOL         | SIP, TCP, IP         |
| Installation     | Flush Mounted        |
| Finish           | Brushed Aluminium    |