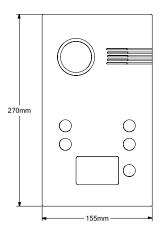

## **LINE DRAWING**

### **SPECIFICATION**

| SIZE             | 155mm x 270mm x 60mm |
|------------------|----------------------|
| LED NIGHT VISION | Yes                  |
| IP RATING        | IP55                 |
| CARD READER      | Built-in             |
| UNLOCK TYPE      | Local or ORC UM-R    |
| PROTOCOL         | SIP, TCP, IP         |
| Installation     | Flush Mounted        |
| Finish           | Brushed Aluminium    |