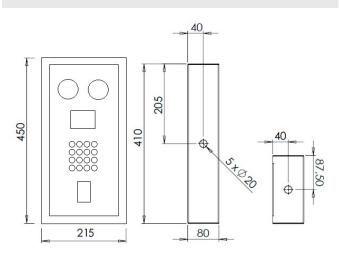

#### LINE DRAWING

### **SPECIFICATION**

| SIZE             | 450mm x 215mm x 80mm |
|------------------|----------------------|
| IR NIGHT VISION  | Yes                  |
| IP RATING        | IP45                 |
| RFID CARD READER | 70x40                |
| UNLOCK TYPE      | Local or ORC UM-R    |
| PROTOCOL         | SIP, TCP, IP, RTSP   |
| SCREEN HEATER    | Yes                  |