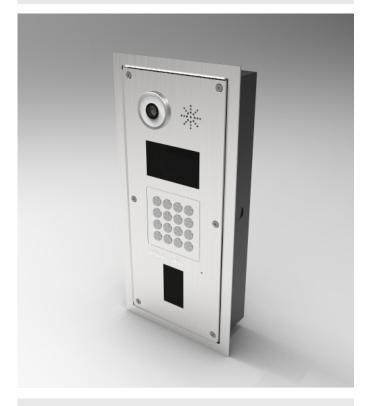

#### ORC-E3-V3

### DESCRIPTION

The sleek, easy to use ORC-E3-V3 multi-user entry control panels have illuminated buttons and the screen provides high visual quality at night. The high quality marine grade 316 stainless steel construction ensures the panel maintains its finish in longevity.